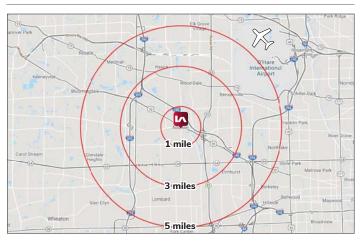

#### TRAFFIC COUNTS:

Lake Street: 35,700 VPD / Addison Road: 17,900 VPD

|                        | 1 MILE   | 3 MILES  | 5 MILES   |
|------------------------|----------|----------|-----------|
| Estimated Population   | 18,347   | 101,769  | 247,388   |
| Number of Households   | 6,003    | 36,005   | 90,843    |
| Household Income (AVG) | \$80,296 | \$99,849 | \$109,027 |
| Daytime Population     | 10,992   | 85,574   | 231,632   |