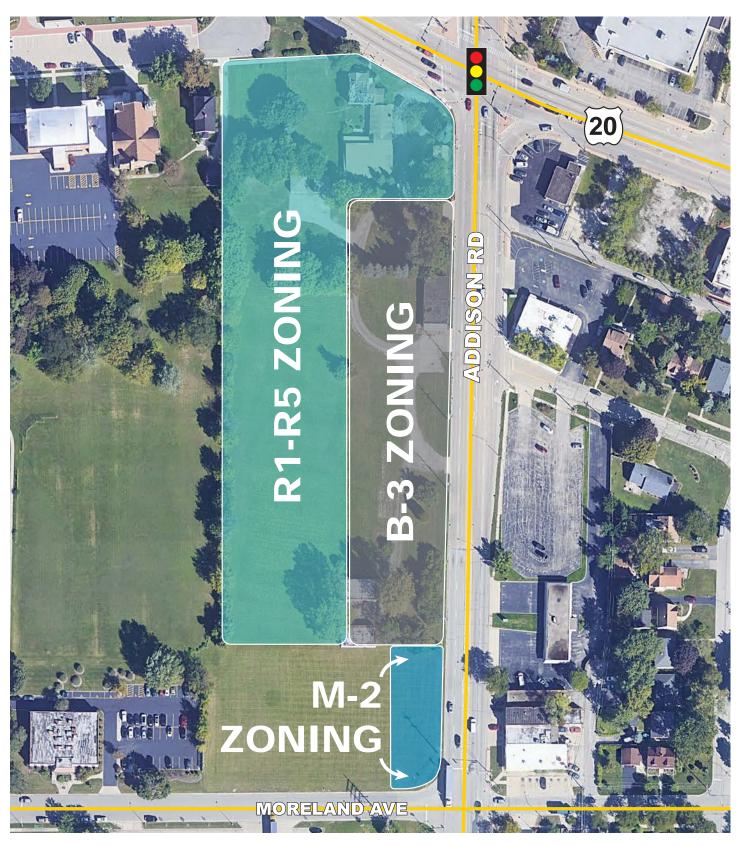

#### **OPPORTUNITY IDENTIFICATION:**

- · Strong Dense Gray Collar Demographic
- Potential For Expansion
- M-2 / R1-R5 / B-3 Zoning

## **ZONING AERIAL**

SWC Addison Rd. & Lake St. | Addison, IL 60101 www.addisonadvantage.org