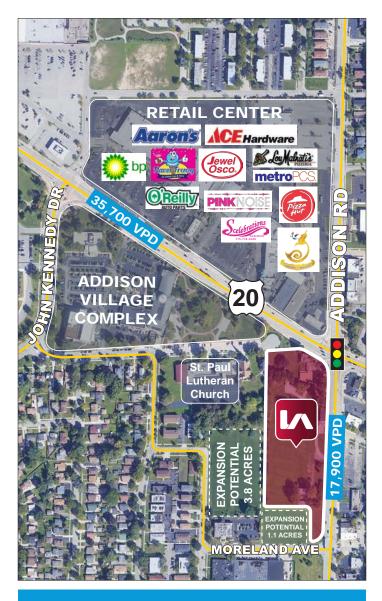

#### **HIGHLIGHTS:**

- Great Frontage On Hard Corner of Lake/Addison Road
- Adjacent to Addison Village Complex (Village Hall, Library, Friendship Plaza)
- Ideal For Retail, Multi-Family, Senior Housing, Self-Storage, Day Care, Medical, Banks, and Restaurants

#### **OPPORTUNITY IDENTIFICATION:**

- · Strong Dense Gray Collar Demographic
- Potential For Expansion
- M-2 / R1-R5 / B-3 Zoning

#### TRAFFIC COUNTS:

Lake Street: 35,700 VPD / Addison Road: 17,900 VPD

|                        | 1 MILE   | 3 MILES  | 5 MILES   |
|------------------------|----------|----------|-----------|
| Estimated Population   | 18,347   | 101,769  | 247,388   |
| Number of Households   | 6,003    | 36,005   | 90,843    |
| Household Income (AVG) | \$80,296 | \$99,849 | \$109,027 |
| Daytime Population     | 10,992   | 85,574   | 231,632   |