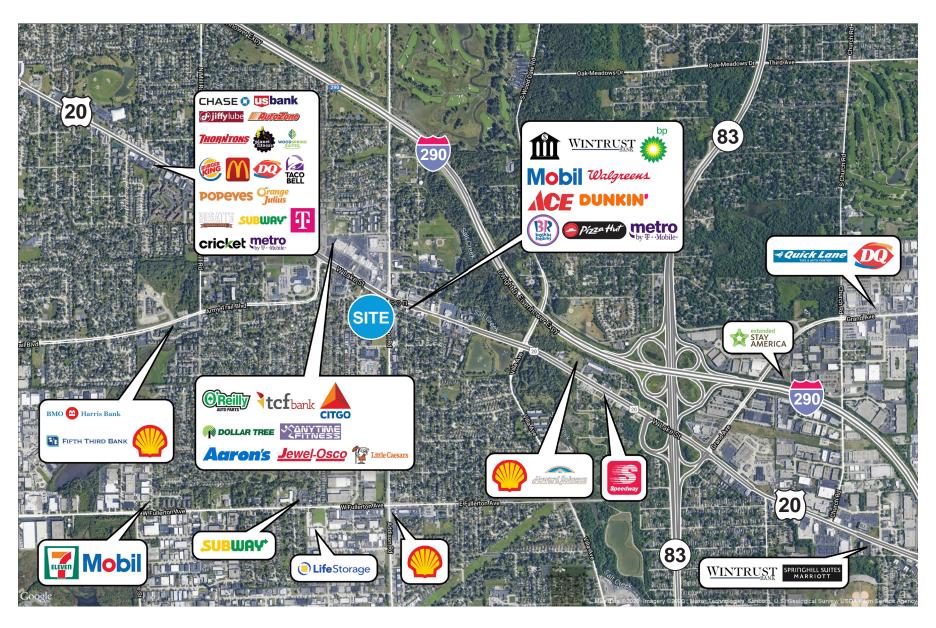

### **RETAILER AERIAL**

SWC Addison Rd. & Lake St. | Addison, IL 60101 www.addisonadvantage.org