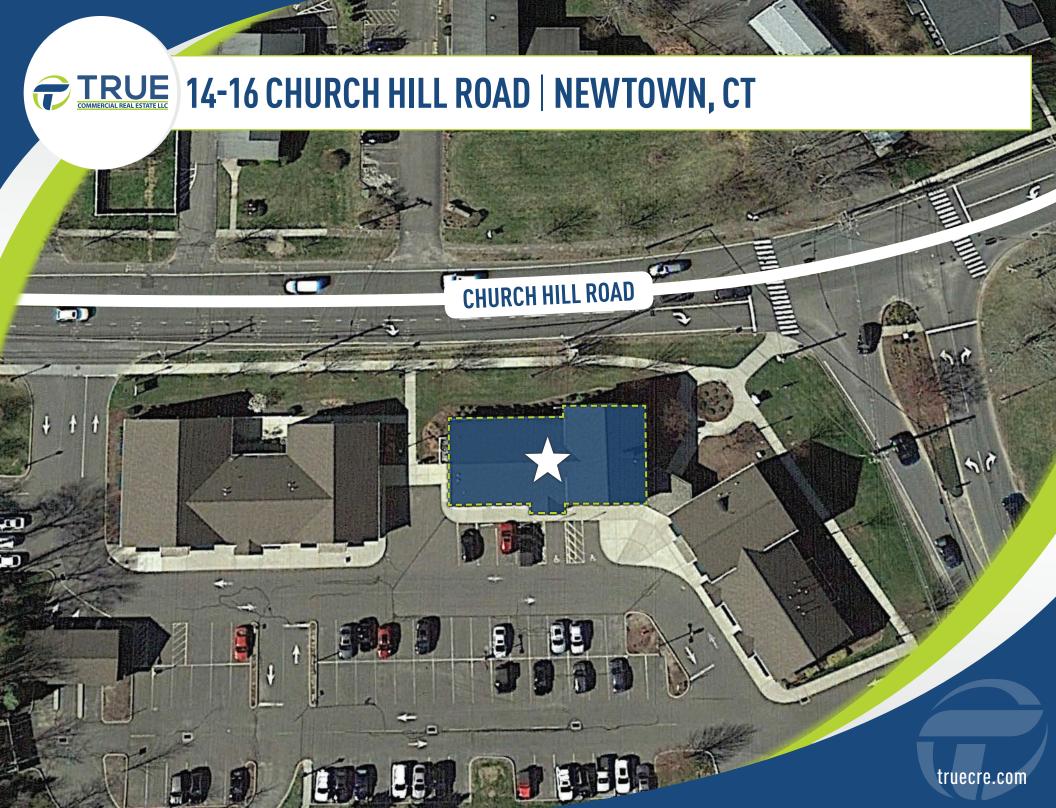

### **GREAT RETAIL IN THE HEART OF NEWTOWN!**

Modern construction - built in 2006. Easy access. Ample parking.

- Ideal for a restaurant, medical or bank.
- Located at the best intersection of town 14,400 VPD.