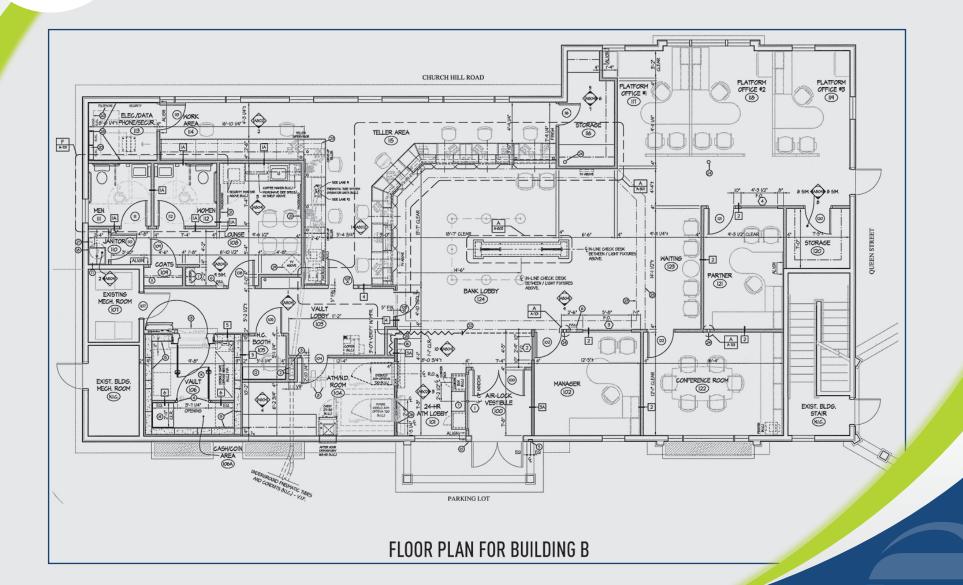

# **LEASING: 3,650 SF**

### **GREAT RETAIL IN THE HEART OF NEWTOWN!**

Modern construction - built in 2006. Easy access. Ample parking.

- Ideal for a restaurant, medical or bank.
- Located at the best intersection of town 14,400 VPD.