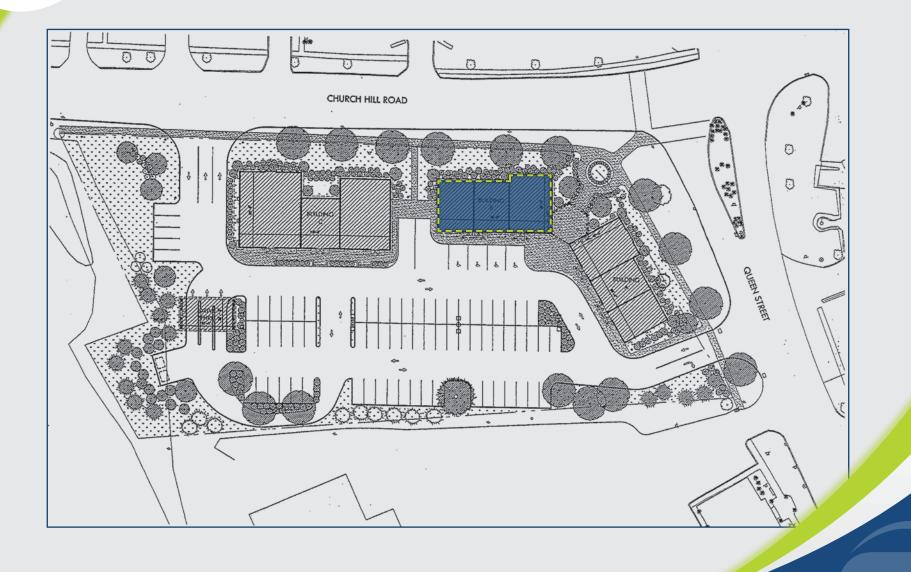

# **LEASING: 3,650 SF**

### **GREAT RETAIL IN THE HEART OF NEWTOWN!**

Modern construction - built in 2006. Easy access. Ample parking.

- Ideal for a restaurant, medical or bank.
- Located at the best intersection of town 14,400 VPD.