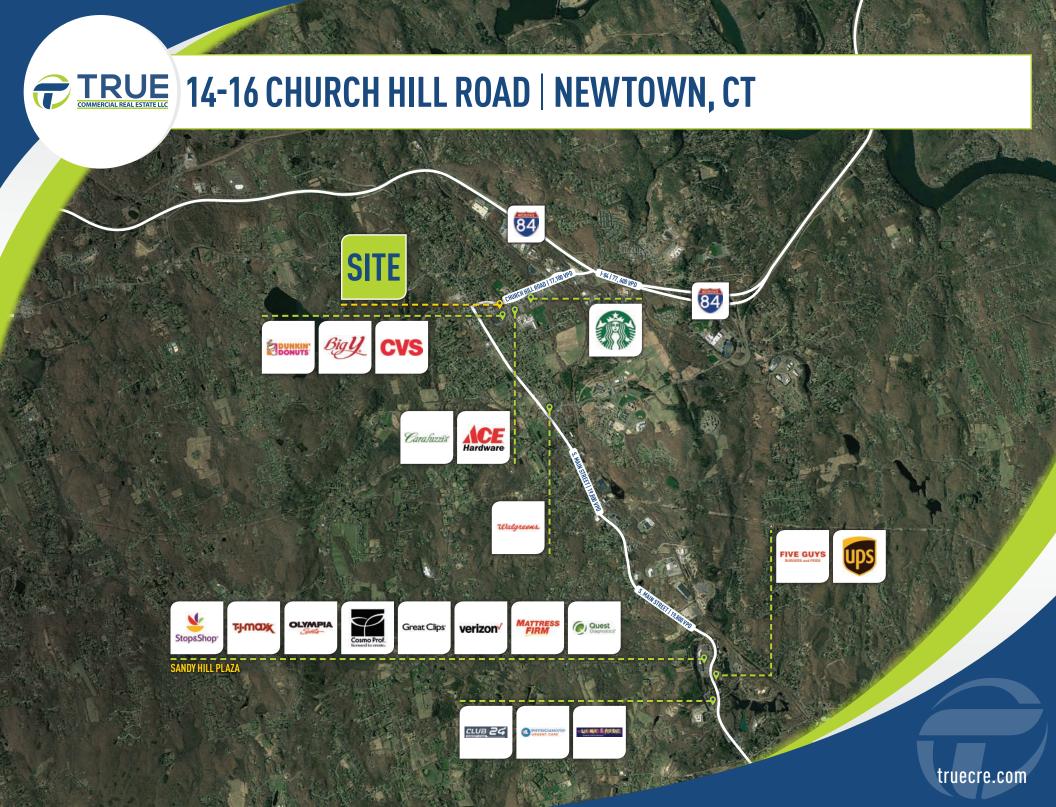

**AREA RETAILERS:** Big Y, CVS, Bank of America, Starbucks, Caraluzzi's Markets, Barnwood Grill, Dunkin Donuts and My Place Restaurant.