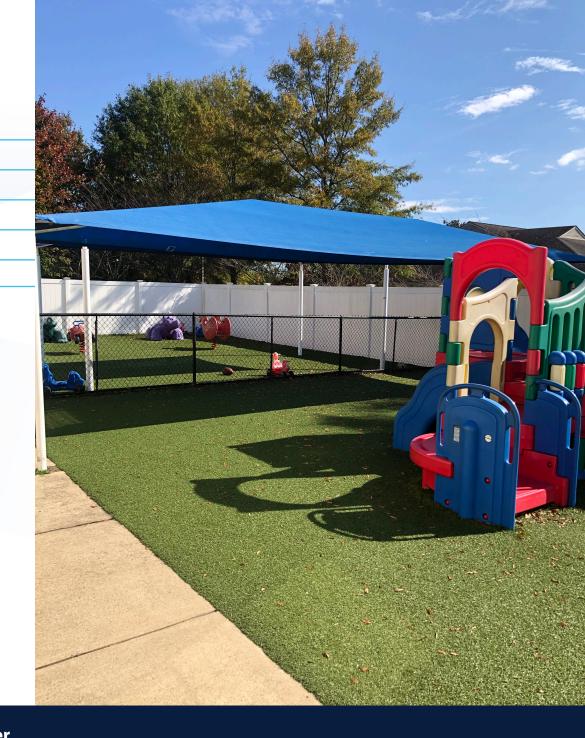

### **Property Highlights**

- Freestanding daycare building / Previous Children of America Education Center for sale or lease with outdoor playground.
- ▶ Up to 174 Students.
- ► Around 40 free surface parking spaces.
- Excellent neighborhood location near multiple residential communities including Aspen Club Apartments.
- ▶ Perfect use for daycare, veterinarian, urgent care, etc.