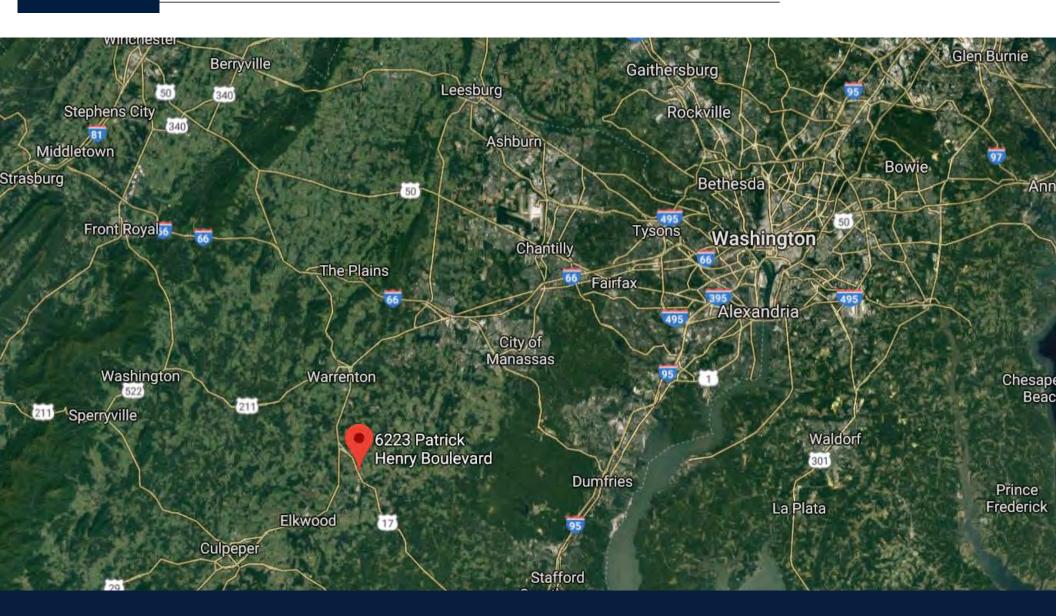

# Built Out Daycare For Sale or Lease

6223 Patrick Henry Blvd. Bealeton, VA 22712



#### **Daycare For Sale or Lease**

Address: 6223 Patrick Henry Blvd. Bealeton, Virginia 22712

**Square Feet:** 8,556 SF

**Sale Price:** \$2,790,000 (\$326 PSF) or **For Lease:** \$23 PSF NNN

**County:** Fauquier

Year Built: 2007

Zoning: C1

Lot Size: 1.04 Acres

### **Property Highlights**

- Freestanding daycare building / Previous Children of America Education Center for sale or lease with outdoor playground.
- ▶ Up to 174 Students.
- ► Around 40 free surface parking spaces.
- Excellent neighborhood location near multiple residential communities including Aspen Club Apartments.
- ▶ Perfect use for daycare, veterinarian, urgent care, etc.









#### **LOCATION MAP**





#### **AERIAL**



## ulsakergroup.com



**Erik Ulsaker** Director

703.861.0373 eu@lnf.com **Matthew Garcia** 

Director 703.873.5760 mgarcia@lnf.com Jaclyn Purzycki

Marketing Analyst 703.873.5706 jaclyn@lnf.com