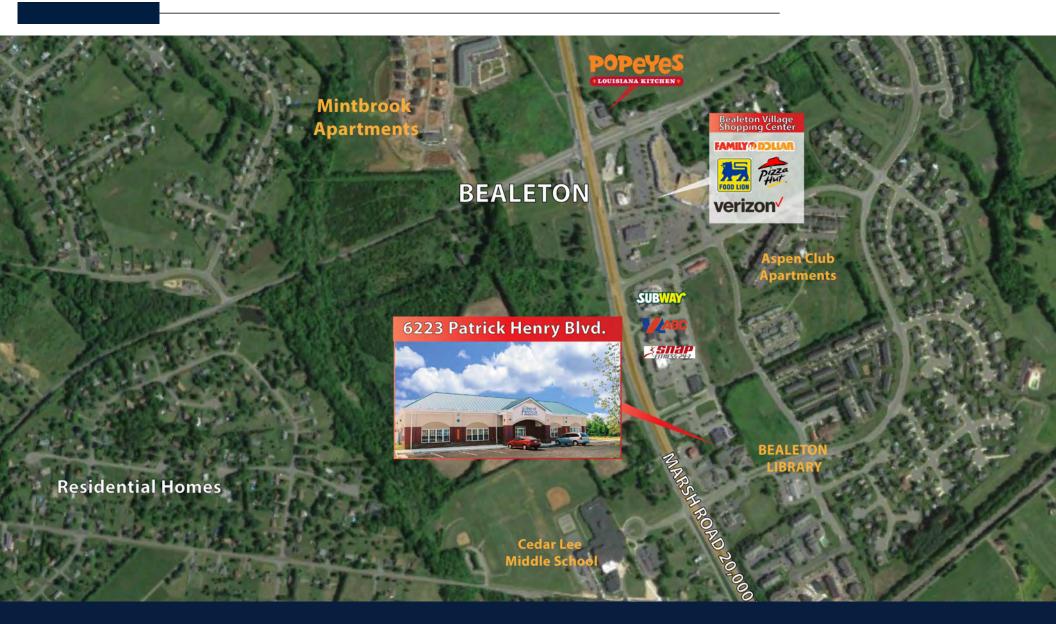

# Built Out Daycare For Sale or Lease

6223 Patrick Henry Blvd. Bealeton, VA 22712



#### **Daycare For Sale or Lease**

Address: 6223 Patrick Henry Blvd. Bealeton, Virginia 22712

**Square Feet:** 8,556 SF

**Sale Price:** \$2,790,000 (\$326 PSF) or **For Lease:** \$23 PSF NNN

**County:** Fauquier

Year Built: 2007

Zoning: C1

Lot Size: 1.04 Acres

### **Property Highlights**

- Freestanding daycare building / Previous Children of America Education Center for sale or lease with outdoor playground.
- ▶ Up to 174 Students.
- ► Around 40 free surface parking spaces.
- Excellent neighborhood location near multiple residential communities including Aspen Club Apartments.
- ▶ Perfect use for daycare, veterinarian, urgent care, etc.









#### **LOCATION MAP**





#### **AERIAL**



## ulsakergroup.com



**Erik Ulsaker** Director

703.861.0373 eu@lnf.com **Matthew Garcia** 

Director 703.873.5760 mgarcia@lnf.com Jaclyn Purzycki

Marketing Analyst 703.873.5706 jaclyn@lnf.com