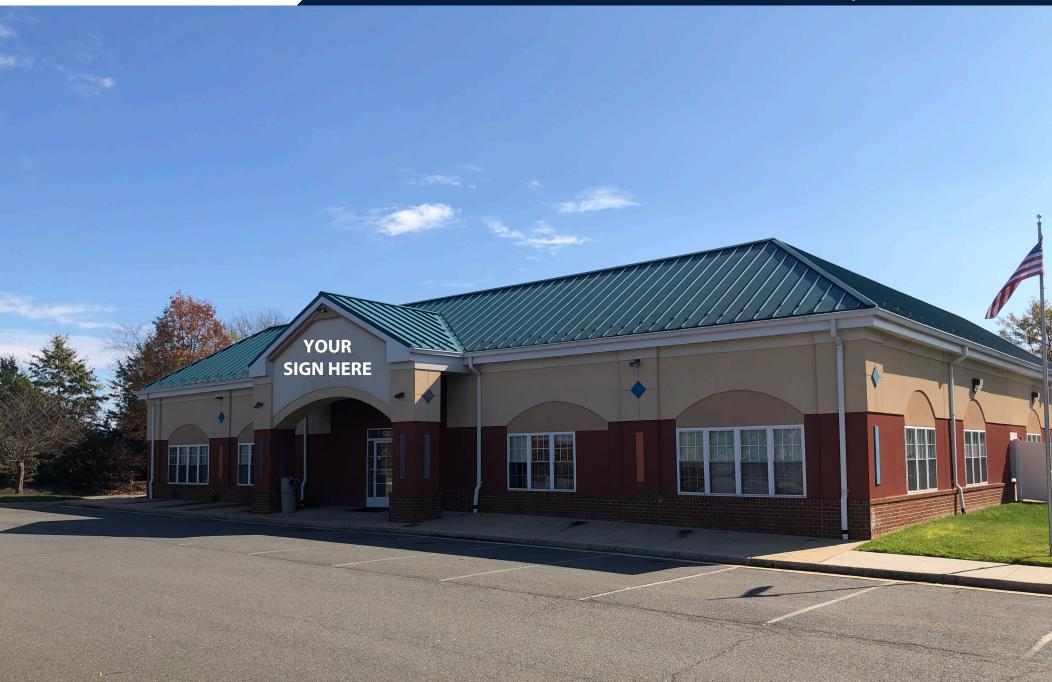

# Built Out Daycare For Sale or Lease

6223 Patrick Henry Blvd. Bealeton, VA 22712

#### **Daycare For Sale or Lease**

Address: 6223 Patrick Henry Blvd. Bealeton, Virginia 22712

**Square Feet:** 8,556 SF

**Sale Price:** \$2,790,000 (\$326 PSF) or **For Lease:** \$23 PSF NNN

**County:** Fauquier

### **Property Highlights**

- Freestanding daycare building / Previous Children of America Education Center for sale or lease with outdoor playground.
- ▶ Up to 174 Students.
- ► Around 40 free surface parking spaces.
- Excellent neighborhood location near multiple residential communities including Aspen Club Apartments.
- ▶ Perfect use for daycare, veterinarian, urgent care, etc.