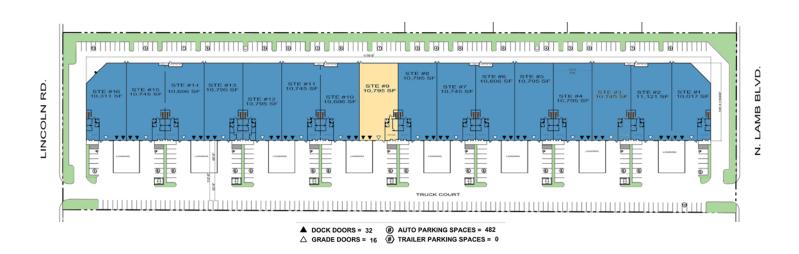

#### facility

- ±171,017 Total SF
- Only 10,795 SF Available
- Functional Design, Turn-key Units
- New Construction
- Dock High Doors
- Grade Level Doors
- 22' 24' Clear Height
- Full-span Trusses No Columns
- Sprinkler calc. .295 gpm/2,000 SF
- 200 Amps, 3-Phase Power, 277/480 volt

### 2875 North Lamb Boulevard

Las Vegas, NV 89115 USA

10,795 Square Feet Industrial Space For Lease

Suite **Total SF** Office SF **Private Offices Docks** Grades NNN **Available** Rate Suite 9 ±10,795 ±2,060 4 2 1 \$0.42 \$0.09 Immediately