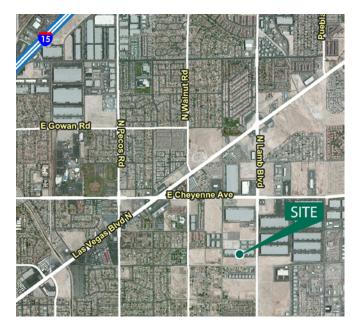

#### location

- Desirable North Las Vegas location at the intersection of North Lamb Boulevard and East Cheyenne Avenue
- Quick access to I-15 freeway
- Zoned: Designed Manufacturing (M-D)
- Professionally owned and managed by Prologis