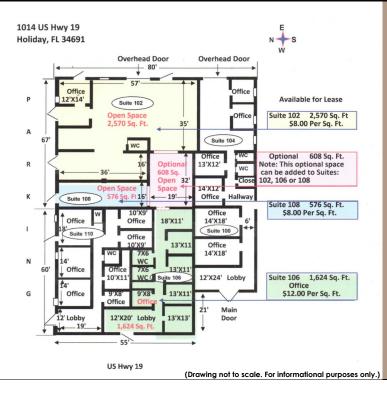

## SPECIALTY/OFFICE/WAREHOUSE SPACE • HOLIDAY, FL

Property #8117

- Property address: 1014 U.S. Highway 19 North, Holiday, FL 34691
- Unique "flex space" offering U.S. Hwy 19 frontage for retail, office, workshop, warehouse or specialty
- Perfect for: Training or fitness, construction vendors needing office & warehouse with roll-up doors
- Nicely appointed office spaces available directly on U.S.
   Hwy 19; Fully built out for immediate occupancy
- 53 parking spaces on-site AADT of 61,000 vehicles per day per FDOT