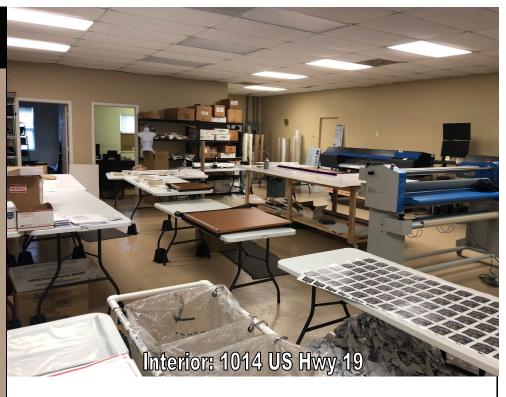

## SPECIALTY/OFFICE/WAREHOUSE SPACE • HOLIDAY, FL

Property #8117

- Property address: 1014 U.S. Highway 19 North, Holiday, FL 34691
- Unique "flex space" offering U.S. Hwy 19 frontage for retail, office, workshop, warehouse or specialty
- Perfect for: Training or fitness, construction vendors needing office & warehouse with roll-up doors
- Nicely appointed office spaces available directly on U.S.
   Hwy 19; Fully built out for immediate occupancy
- 53 parking spaces on-site AADT of 61,000 vehicles per day per FDOT