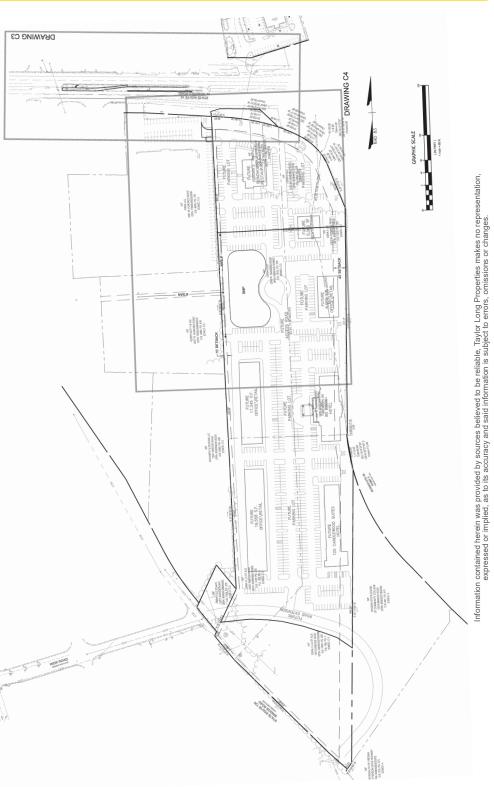

ctly to Target.
- Close proximity to *John Tyler Community College* (9,000 students).
- Located in an Enterprise Zone.

#### **DEMOGRAPHICS**

\*Detailed demographics upon request

|                    | 1 mile   | 3 miles  | 5 miles  |
|--------------------|----------|----------|----------|
| 2017 Population    | 2,441    | 32,189   | 69,125   |
| Avg HH Income      | \$70,525 | \$81,885 | \$86,095 |
| Daytime Employment | 5,628    | 13,307   | 36,859   |

**Traffic Count** I-95 at Route 10: 108,000 VPD (combined)





Ellen Long:

804.864.9788 ext. 101 ellenlong@taylorlongproperties.com



THE RBN HAS QUALIFIED COMMERCIAL REAL ESTATE
PROFESSIONALS IN OVER 65 OFFICES ACROSS NORTH AMERICA



Route-10-I95

Last Modified 11/16/17

Page 1 of 3





### AERIAL







### PROPOSED SITE PLAN





Route-10-I95

Last Modified