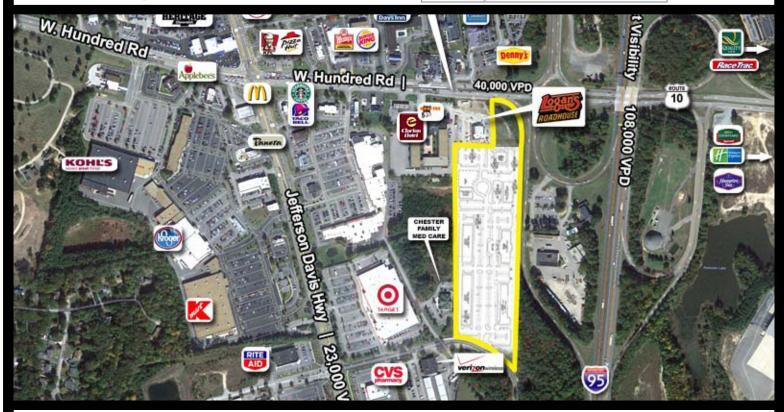

#### **FEATURES**

- FOR SALE: ±14 Acres retail pad sites.
- Great development opportunity.
- $\bullet$  Strategically located at the intersection of I-95 and Route 10.
- ± 32,000 employees within 5 miles.
- Ideal locations for restaurants, gas stations and banks.
- Zoned C-3 Community Business District.
- Public water stubbed to site.
- Road extension leading directly to Target.
- Close proximity to *John Tyler Community College* (9,000 students).
- Located in an Enterprise Zone.

**Traffic Count** I-95 at Route 10: 108,000 VPD (combined)

Ellen Long:

804.864.9788 ext. 101 ellenlong@taylorlongproperties.com

THE RBN HAS QUALIFIED COMMERCIAL REAL ESTATE
PROFESSIONALS IN OVER 65 OFFICES ACROSS NORTH AMERICA

### AERIAL