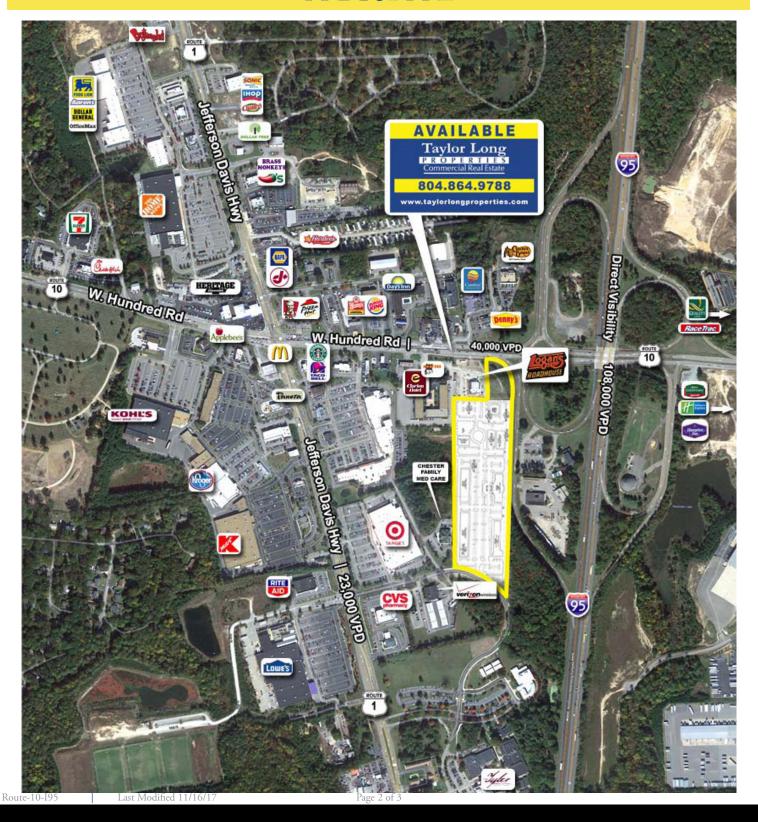

#### **FEATURES**

- FOR SALE: ±14 Acres retail pad sites.
- Great development opportunity.
- $\bullet$  Strategically located at the intersection of I-95 and Route 10.
- ± 32,000 employees within 5 miles.
- Ideal locations for restaurants, gas stations and banks.
- Zoned C-3 Community Business District.
- Public water stubbed to site.
- Road extension leading directly to Target.
- Close proximity to *John Tyler Community College* (9,000 students).
- Located in an Enterprise Zone.

**Traffic Count** I-95 at Route 10: 108,000 VPD (combined)

Ellen Long:

804.864.9788 ext. 101 ellenlong@taylorlongproperties.com

THE RBN HAS QUALIFIED COMMERCIAL REAL ESTATE
PROFESSIONALS IN OVER 65 OFFICES ACROSS NORTH AMERICA

### AERIAL