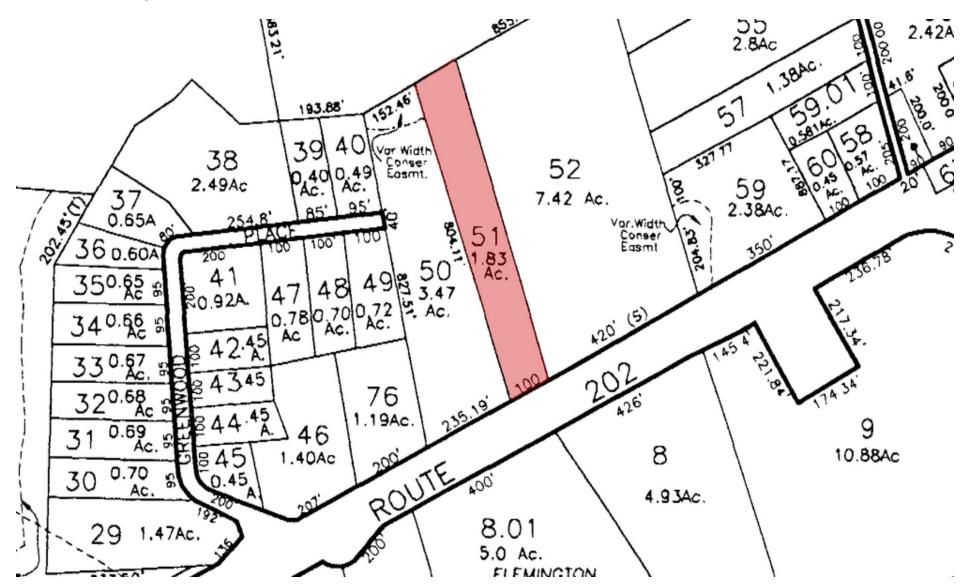

#### **PROPERTY DESCRIPTION**

±1.83-Acre Redevelopment Opportunity

### **PROPERTY HIGHLIGHTS**

- Note: Brand New Hotel Currently Under Construction Next Door
- Lot Size: ±1.83 Acres (Block 36, Lot 51)
- Building Size: ±1,654 SF
- Construction: Masonry
- Zoning: B-3
- Taxes: \$7,675.48 (2019)