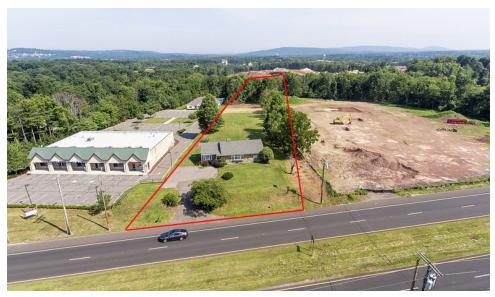

# **±1.83-ACRE REDEVELOPMENT OPPORTUNITY**

435 Route 202, Flemington, NJ 08822

For More Information, Contact

#### **PROPERTY DESCRIPTION**

±1.83-Acre Redevelopment Opportunity

#### **LOCATION DESCRIPTION**

Direct Frontage on Route 202 Approx. 10 Miles to I-78 Approx. 13 Miles to I-287

### **PROPERTY HIGHLIGHTS**

- Note: Brand New Hotel Currently Under Construction Next Door
- Lot Size: ±1.83 Acres (Block 36, Lot 51)
- Building Size: ±1,654 SF
- Construction: Masonry
- Zoning: B-3
- Taxes: \$7,675.48 (2019)