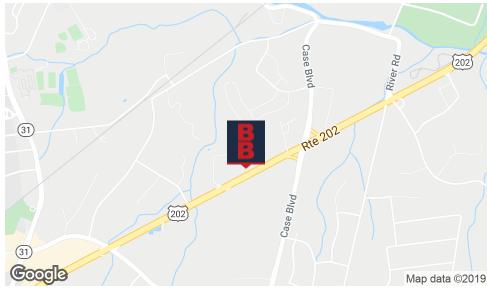

#### **LOCATION DESCRIPTION**

Direct Frontage on Route 202 Approx. 10 Miles to I-78 Approx. 13 Miles to I-287