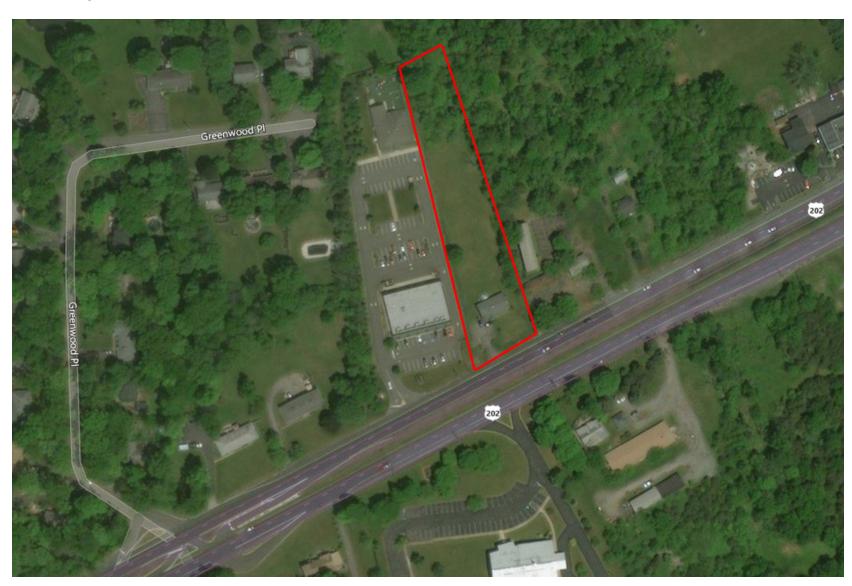

#### **PROPERTY DESCRIPTION**

±1.83-Acre Redevelopment Opportunity

### **PROPERTY HIGHLIGHTS**

- Note: Brand New Hotel Currently Under Construction Next Door
- Lot Size: ±1.83 Acres (Block 36, Lot 51)
- Building Size: ±1,654 SF
- Construction: Masonry
- Zoning: B-3
- Taxes: \$7,675.48 (2019)