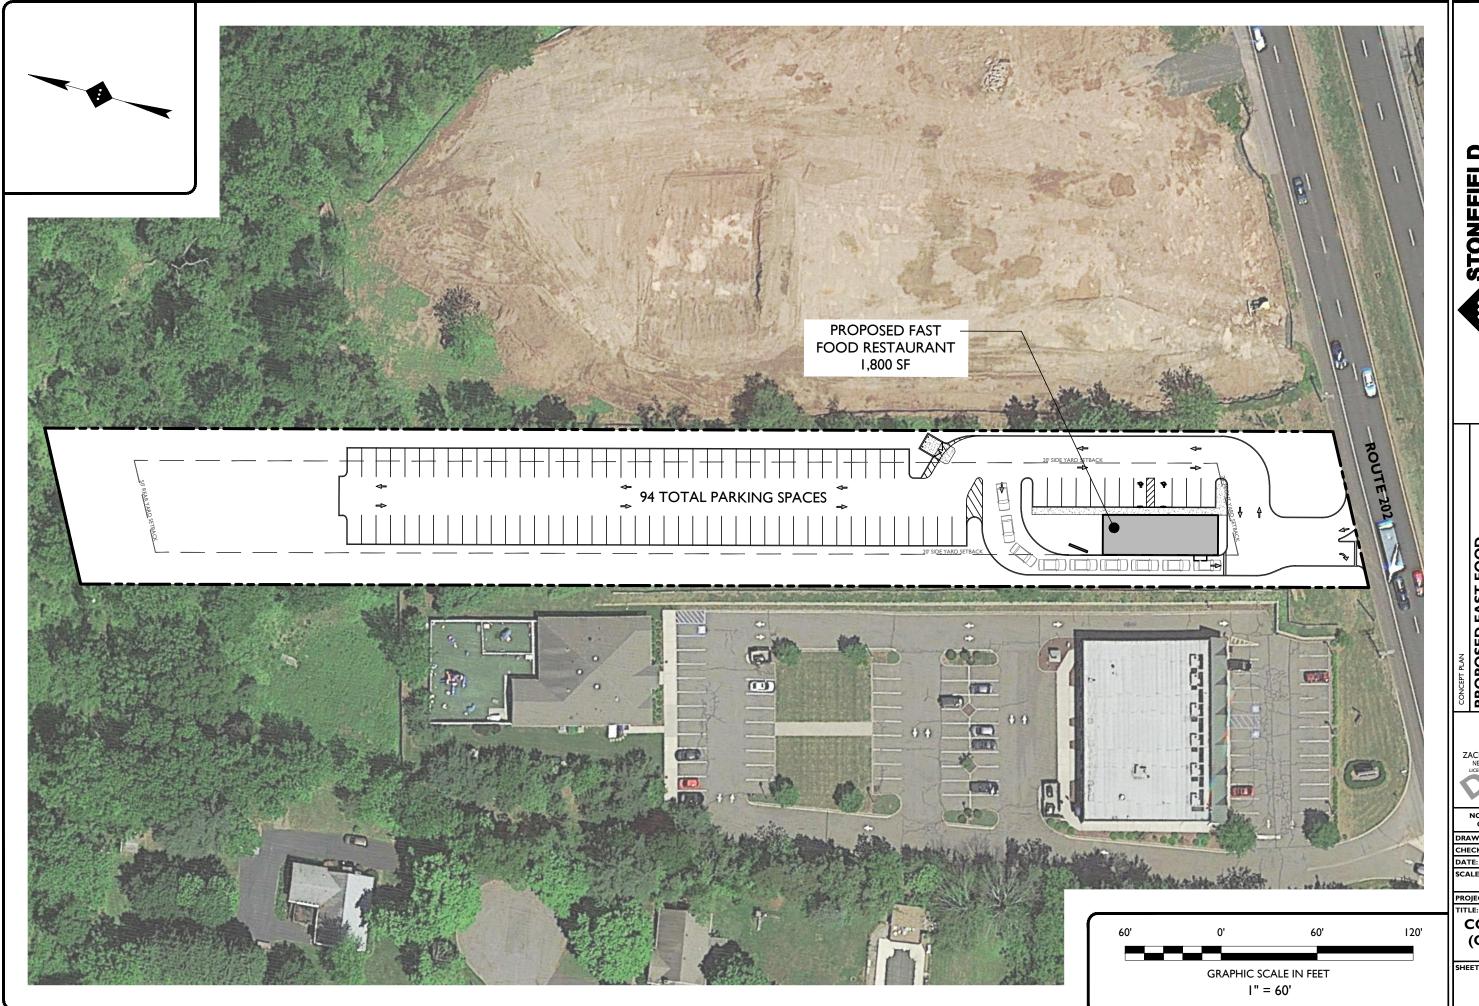

### **PROPERTY HIGHLIGHTS**

- Note: Brand New Hotel Currently Under Construction Next Door
- Lot Size: ±1.83 Acres (Block 36, Lot 51)
- Building Size: ±1,654 SF
- Construction: Masonry
- Zoning: B-3
- Taxes: \$7,675.48 (2019)

PROJECT ID: K-19128

CONCEPT A (OVERALL)

**A-3** 

435 Route 202, Flemington, NJ 08822