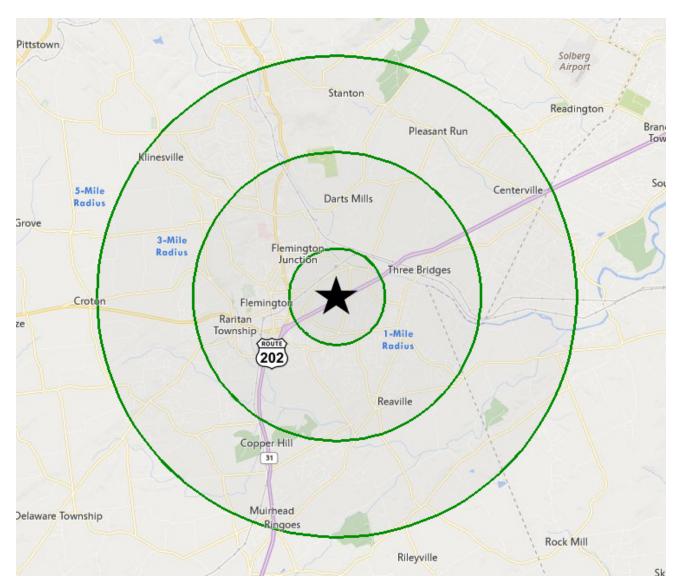

| Radius                            | 1 Mile    | 3 Mile    | 5 Mile    |
|-----------------------------------|-----------|-----------|-----------|
| Population:                       |           |           |           |
| 2024 Projection                   | 1,565     | 21,488    | 36,078    |
| 2019 Estimate                     | 1,617     | 21,677    | 36,207    |
| 2010 Census                       | 1,879     | 22,583    | 36,816    |
| Growth 2019-2024                  | (3.22%)   | (0.87%)   | (0.36%)   |
| Growth 2010-2019                  | (13.94%)  | (4.01%)   | (1.65%)   |
| 2019 Population Hispanic Origin   | 100       | 2,458     | 3,262     |
| 2019 Population by Race:          |           |           |           |
| White                             | 1,453     | 19,125    | 32,387    |
| Black                             | 32        | 554       | 803       |
| Am. Indian & Alaskan              | 2         | 48        | 72        |
| Asian                             | 108       | 1,511     | 2,249     |
| Hawaiian & Pacific Island         | 6         | 77        | 143       |
| Other                             | 18        | 362       | 553       |
| U.S. Armed Forces:                | 0         | 0         | 1         |
| Households:                       |           |           |           |
| 2024 Projection                   | 627       | 8,105     | 13,276    |
| 2019 Estimate                     | 651       | 8,186     | 13,341    |
| 2010 Census                       | 763       | 8,500     | 13,532    |
| Growth 2019 - 2024                | (3.69%)   | (0.99%)   | (0.49%)   |
| Growth 2010 - 2019                | (14.68%)  | (3.69%)   | (1.41%)   |
| Owner Occupied                    | 558       | 6,274     | 10,952    |
| Renter Occupied                   | 93        | 1,912     | 2,389     |
| 2019 Avg Household Income         | \$116,881 | \$128,205 | \$138,389 |
| 2019 Med Household Income         | \$105,439 | \$106,875 | \$114,146 |
| 2019 Households by Household Inc: |           |           |           |
| <\$25,000                         | 87        | 1,034     | 1,299     |
| \$25,000 - \$50,000               | 89        | 886       | 1,384     |
| \$50,000 - \$75,000               | 78        | 1,062     | 1,609     |
| \$75,000 - \$100,000              | 42        | 773       | 1,342     |
| \$100,000 - \$125,000             | 131       | 1,229     | 1,830     |
| \$125,000 - \$150,000             | 48        | 678       | 1,201     |
| \$150,000 - \$200,000             | 90        | 1,076     | 1,933     |
| \$200,000+                        | 84        | 1,448     | 2,741     |