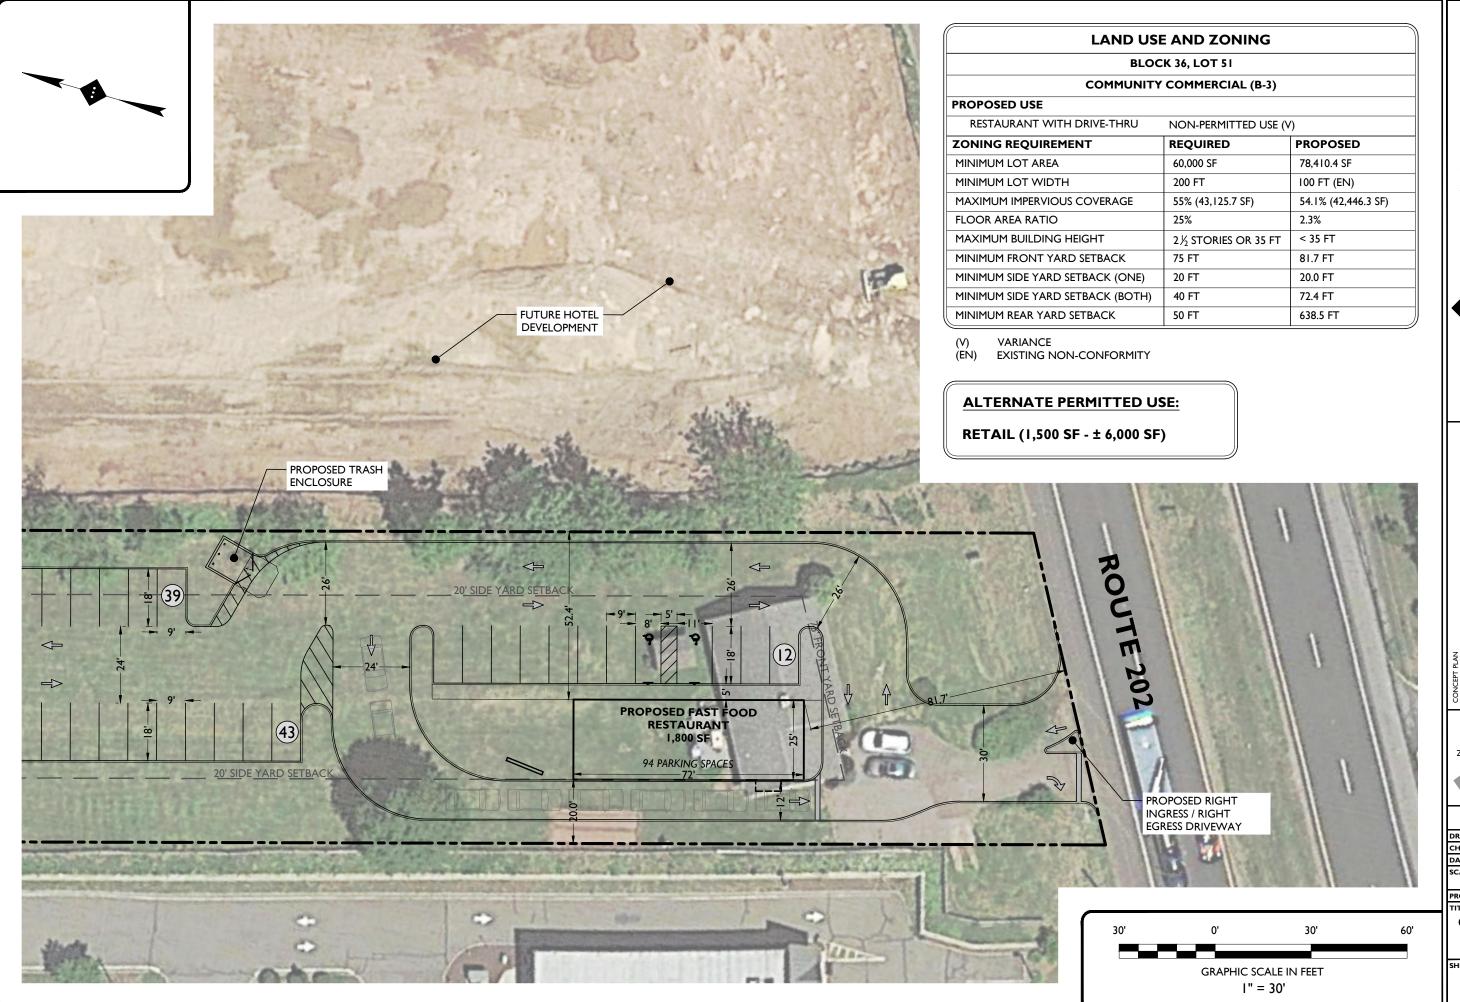

### **PROPERTY HIGHLIGHTS**

- Note: Brand New Hotel Currently Under Construction Next Door
- Lot Size: ±1.83 Acres (Block 36, Lot 51)
- Building Size: ±1,654 SF
- Construction: Masonry
- Zoning: B-3
- Taxes: \$7,675.48 (2019)

STONEFIELD

PROPOSED FAST FOOD RESTAURANT WITH DRIVE-THRU

NOT APPROVED FOR CONSTRUCTION

DRAWN BY: AM SCALE: (H) | " = 30"

PROJECT ID: K-19128

**CONCEPT A** (OVERLAY)

**A-2** 

DRAWN BY: AM