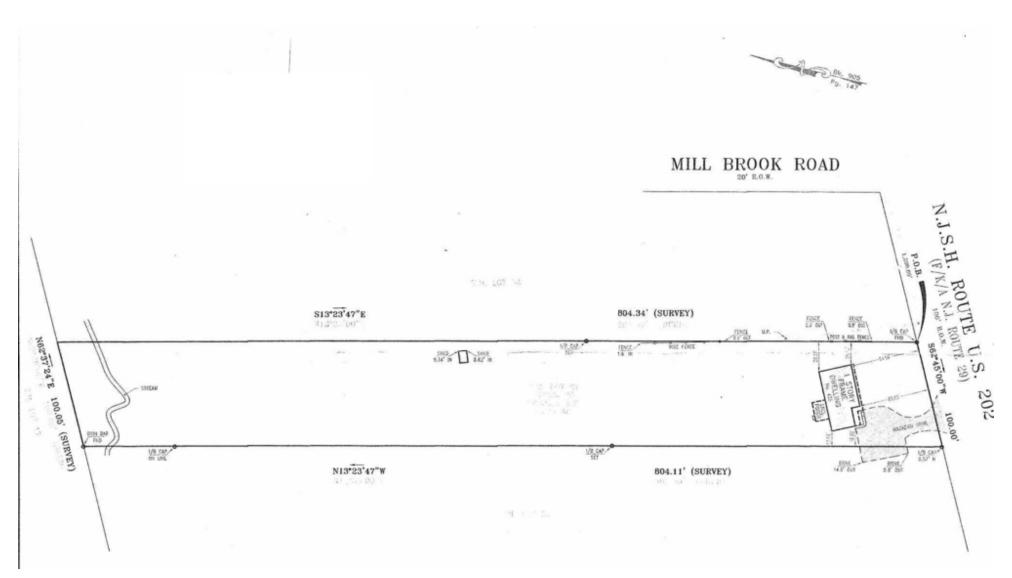

#### **PROPERTY DESCRIPTION**

±1.83-Acre Redevelopment Opportunity

### **PROPERTY HIGHLIGHTS**

- Note: Brand New Hotel Currently Under Construction Next Door
- Lot Size: ±1.83 Acres (Block 36, Lot 51)
- Building Size: ±1,654 SF
- Construction: Masonry
- Zoning: B-3
- Taxes: \$7,675.48 (2019)