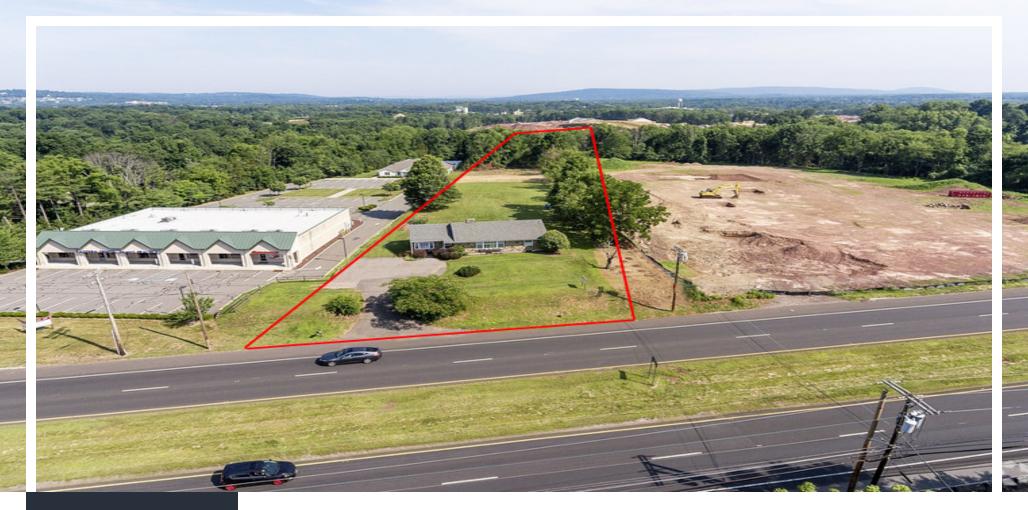

# **±1.83-ACRE REDEVELOPMENT OPPORTUNITY**

435 Route 202, Flemington, NJ 08822

For More Information, Contact

#### **PROPERTY DESCRIPTION**

±1.83-Acre Redevelopment Opportunity

#### **LOCATION DESCRIPTION**

Direct Frontage on Route 202 Approx. 10 Miles to I-78 Approx. 13 Miles to I-287

### **PROPERTY HIGHLIGHTS**

- Note: Brand New Hotel Currently Under Construction Next Door
- Lot Size: ±1.83 Acres (Block 36, Lot 51)
- Building Size: ±1,654 SF
- Construction: Masonry
- Zoning: B-3
- Taxes: \$7,675.48 (2019)