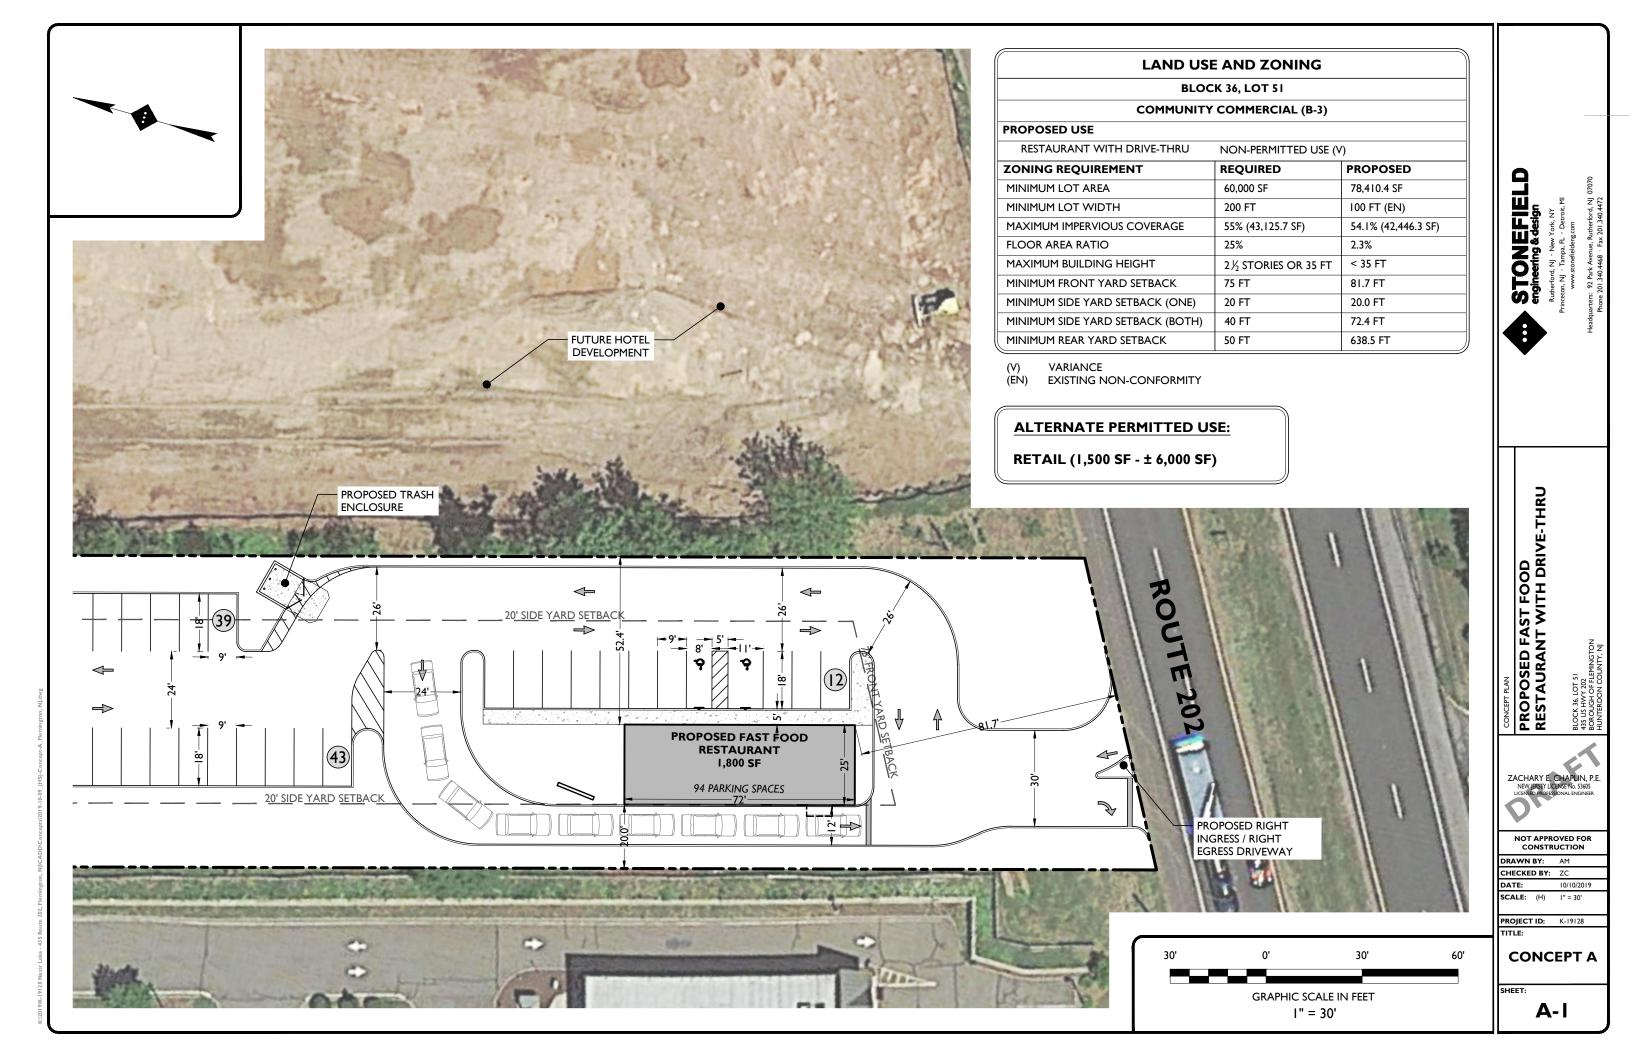

### **PROPERTY HIGHLIGHTS**

- Note: Brand New Hotel Currently Under Construction Next Door
- Lot Size: ±1.83 Acres (Block 36, Lot 51)
- Building Size: ±1,654 SF
- Construction: Masonry
- Zoning: B-3
- Taxes: \$7,675.48 (2019)

STONEFIELD

PROPOSED FAST FOOD RESTAURANT WITH DRIVE-THRU

NOT APPROVED FOR CONSTRUCTION

DRAWN BY: AM SCALE: (H) | " = 30"

PROJECT ID: K-19128

**CONCEPT A** (OVERLAY)

**A-2** 

DRAWN BY: AM