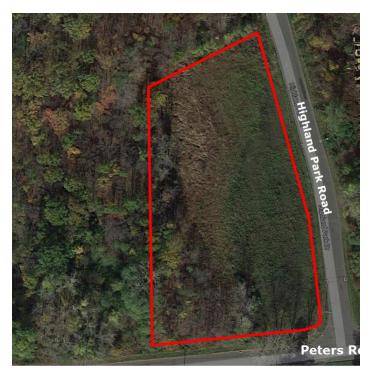

#### PROPERTY DESCRIPTION

Sentry Commercial, as exclusive agent for the owner, is pleased to present 15 Highland Park Road, Bloomfield CT for sale. This 2.31 acres parcel is located at the corner of Highland Park Drive and Peters Road. Site approved for a 21,000 square foot single-story industrial building.

#### PROPERTY HIGHLIGHTS

- 21,000 SF previous approval
- Full utilities
- Corner lot