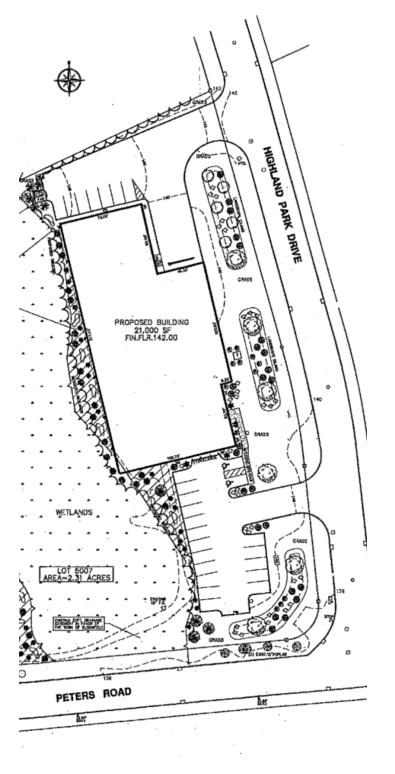

#### PROPERTY DESCRIPTION

Sentry Commercial, as exclusive agent for the owner, is pleased to present 15 Highland Park Road, Bloomfield CT for sale. This 2.31 acres parcel is located at the corner of Highland Park Drive and Peters Road. Site approved for a 21,000 square foot single-story industrial building.

#### PROPERTY HIGHLIGHTS

- 21,000 SF previous approval
- Full utilities
- Corner lot