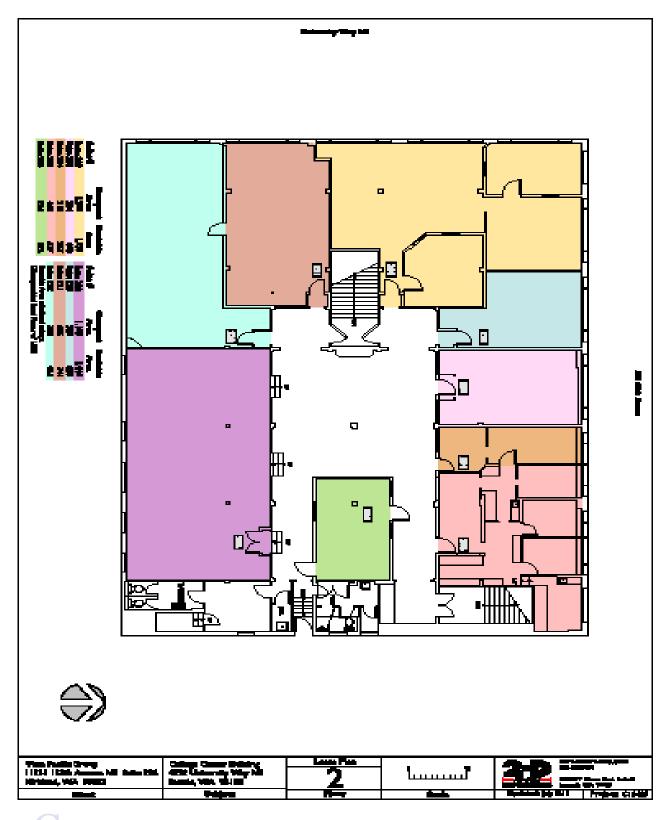

### **Professional Office For Lease**

| Suite | SF      | Rate             | Availability |
|-------|---------|------------------|--------------|
| 221   | 741 RSF | \$20/ SF/YR, NNN | 12/01/2019   |