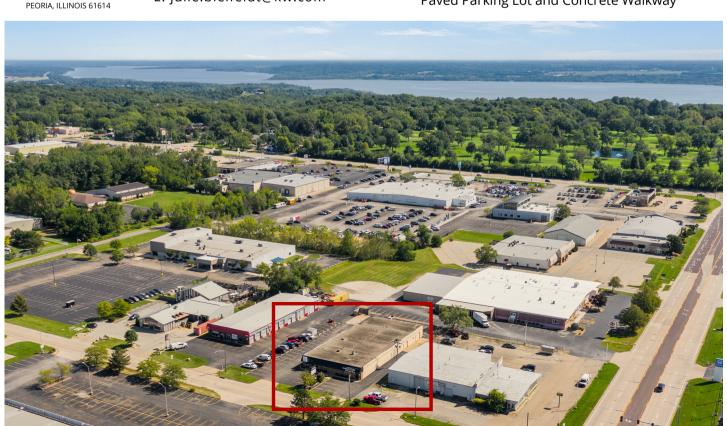

## LOCATION

### HALE AVENUE DIRECTLY OFF PIONEER PARKWAY

Hale Avenue is a located in the heart of North Peoria and is surrounded by a mix of commerce; office, industrial, retail and warehouse.

Its proximity lends an easy reach to surrounding communities and provides guick access for clients and customers.

### THINGS TO CONSIDER

Hale Avenue is directly off of Pioneer Parkway, a signaled intersection with high traffic count. Close to IL Route 40 and IL Route 6.

2426 W CORNERSTONE COURT