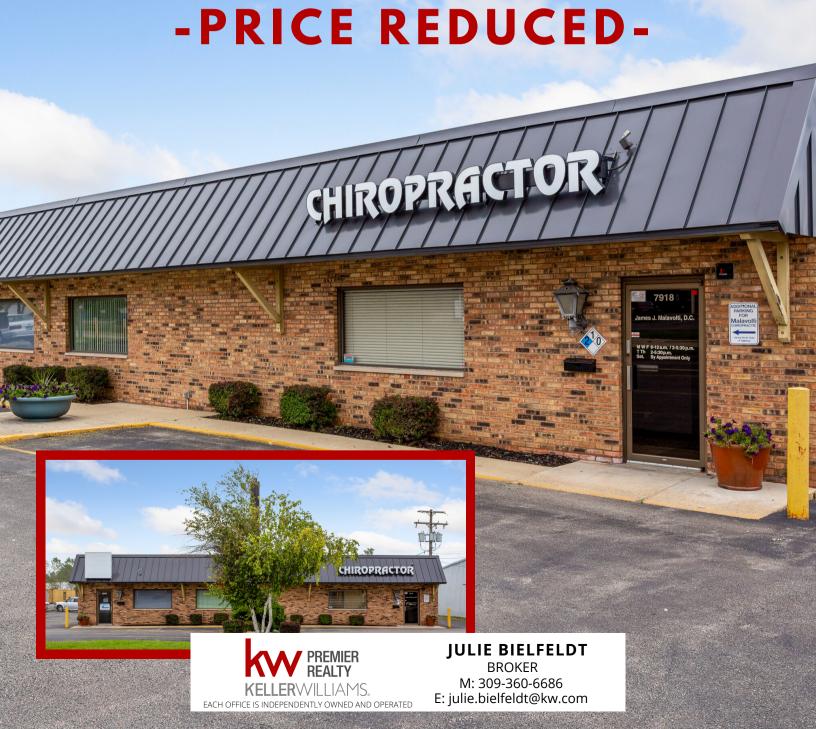

7916-7922 N HALE AVENUE, PEORIA

# **7916 N HALE AVENUE**

7916-7922 N HALE AVENUE, PEORIA

# **FOR SALE** <del>\$559,000</del> → \$519,000

This featured property is a one-story freestanding commercial office/warehouse.

A perfect business opportunity to purchase an asset of manageable size and cost. Suitable for one business or up to six separate suites.

### **JULIE BIELFELDT**

**BROKER** M: 309-360-6686 E: julie.bielfeldt@kw.com