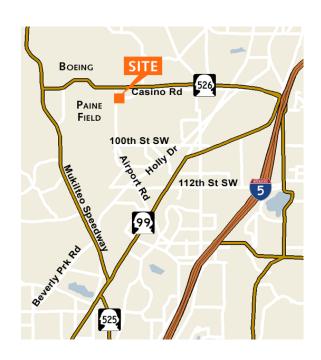

# \$25,000 bonus commission at closing to procuring broker

(full building sale)

8,000 SF (divisible to 2,500 SF condominium)

+3.0/1,000 parking ratio

Excellent exposure to Hwy-526/Casino Road

Close proximity to Boeing and Paine Field