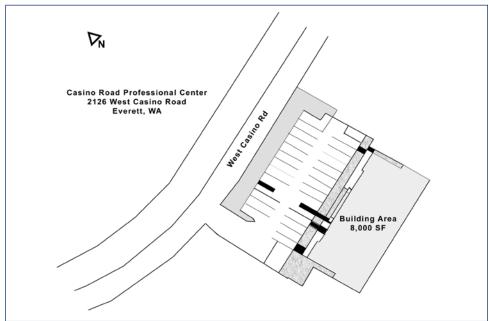

## Casino Road Professional Center

2126 West Casino Road Everett, WA

For Sale at \$1,985,000

Price includes allowance for Tenant Improvements

See reverse side for building footprint/site plan