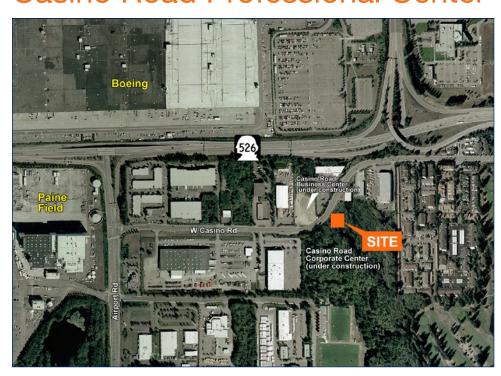

# \$25,000 bonus commission at closing to procuring broker

(full building sale)

8,000 SF (divisible to 2,500 SF condominium)

+3.0/1,000 parking ratio

Excellent exposure to Hwy-526/Casino Road

Close proximity to Boeing and Paine Field