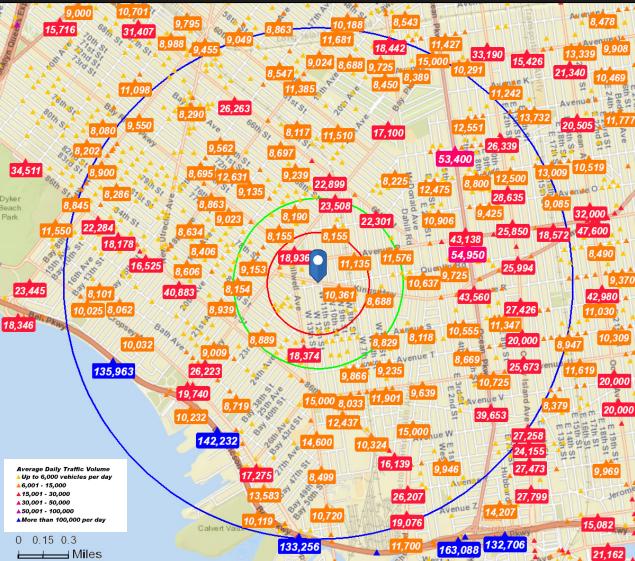

#### UNDER 10 MINUTE WALK

- Magen David 0.3 Mi
- Jewish Community Center (Modern Jewish HS) 0.3 Mi
- Yeshiva Ohel Moshe 0.4 Mi
- Beth Hatalmud Yeshiva 0.6 Mi
- IS 96 0.2 Mi
- Library **down the block**
- Brooklyn School of Real Estate across the street
- Little Scholars (pre school) down the block
- Brooklyn Daycare down the block
- Brooklyn school of inquiry 0.2 Mi
- Garden of Eden home for adults 0. 2 Mi
- New school being built across the street