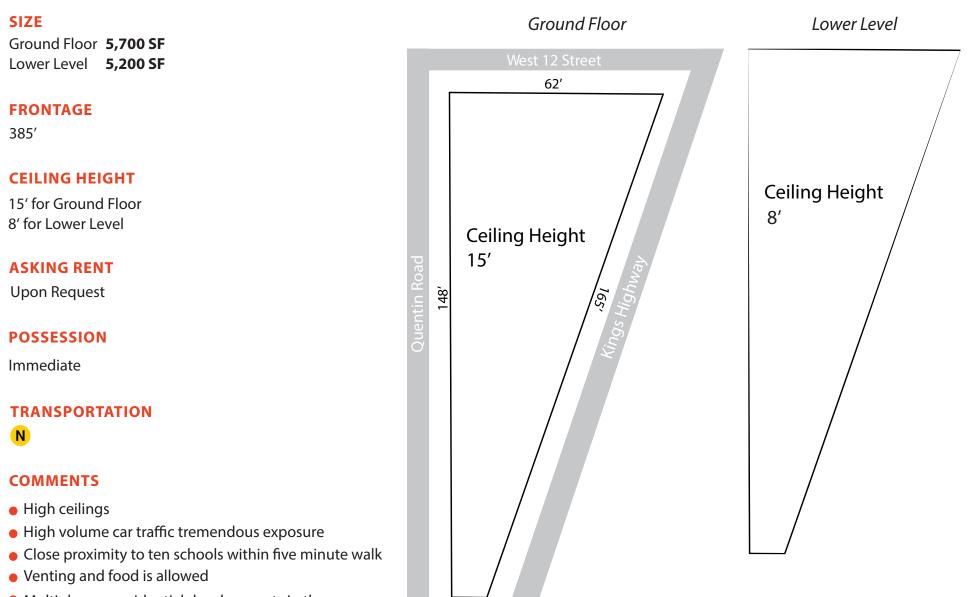

BETWEEN WEST 11TH AND WEST 12TH STREET | GRAVESEND BROOKLYN

BETWEEN WEST 11TH AND WEST 12TH STREET | GRAVESEND BROOKLYN

10'

- Multiple new residential developments in the area
- Space can be divided
- Lower level has a seperate entrance