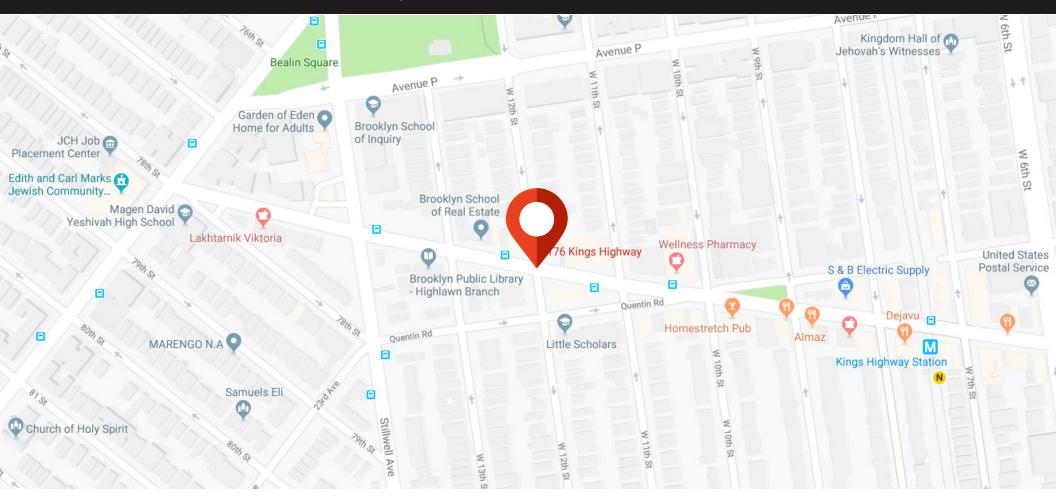

#### UNDER 10 MINUTE WALK

- Magen David 0.3 Mi
- Jewish Community Center (Modern Jewish HS) 0.3 Mi
- Yeshiva Ohel Moshe 0.4 Mi
- Beth Hatalmud Yeshiva 0.6 Mi
- IS 96 0.2 Mi
- Library **down the block**
- Brooklyn School of Real Estate across the street
- Little Scholars (pre school) down the block
- Brooklyn Daycare down the block
- Brooklyn school of inquiry 0.2 Mi
- Garden of Eden home for adults 0. 2 Mi
- New school being built across the street