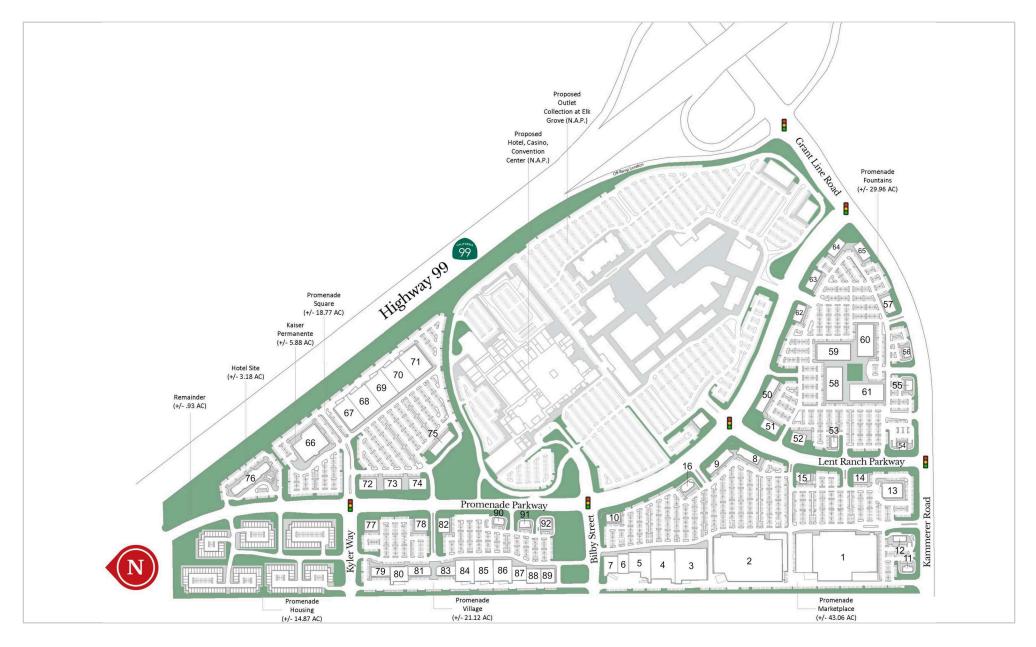

# The Promenade at Elk Grove

10305 Promenade Parkway, Elk Grove, CA 95757

### **Current Tenants**

| 1  | Promenade Marketplace - Proposed Home Improvement    | 111,234 SF | 64 | Promenade Fountains - Proposed       | 8,300 SF  |
|----|------------------------------------------------------|------------|----|--------------------------------------|-----------|
| 2  | Promenade Marketplace - Proposed General Merchandise | 143,937 SF | 65 | Promenade Fountains - Proposed       | 8,300 SF  |
| 3  | Promenade Marketplace - Proposed Sporting Goods      | 50,000 SF  | 66 | Promenade Square - Kaiser Permanente | 70,000 SF |
| 4  | Promenade Marketplace - Proposed Soft Goods          | 35,000 SF  | 67 | Promenade Square - Proposed          | 25,000 SF |
| 5  | Promenade Marketplace - Proposed Soft Goods          | 25,000 SF  | 68 | Promenade Square - Proposed          | 30,000 SF |
| 6  | Promenade Marketplace - Proposed Cosmetics           | 10,000 SF  | 69 | Promenade Square - Proposed          | 30,000 SF |
| 7  | Promenade Marketplace - Proposed Pet Supply          | 12,161 SF  | 70 | Promenade Square - Proposed          | 30,000 SF |
| 8  | Promenade Marketplace - Proposed Shops               | 9,506 SF   | 71 | Promenade Square - Proposed          | 30,000 SF |
| 9  | Promenade Marketplace - Proposed Shops               | 12,386 SF  | 72 | Promenade Square - Proposed          | 10,000 SF |
| 10 | Promenade Marketplace - Proposed Shops               | 6,000 SF   | 73 | Promenade Square - Proposed          | 10,000 SF |
| 11 | Promenade Marketplace - Proposed Fast Food           | 2,795 SF   | 74 | Promenade Square - Proposed          | 10,000 SF |
| 12 | Promenade Marketplace - Proposed Fast Food           | 4,560 SF   | 75 | Promenade Square - Proposed          | 13,500 SF |
| 13 | Promenade Marketplace - Proposed Drug Store          | 16,500 SF  | 76 | Promenade Square - Hotel Site        | 72,679 SF |
| 14 | Promenade Marketplace - Proposed Sit-Down Restaurant | 6,000 SF   | 77 | Promenade Village - Proposed         | 7,000 SF  |
| 15 | Promenade Marketplace - Proposed Sit-Down Restaurant | 6,600 SF   | 78 | Promenade Village - Proposed         | 8,000 SF  |
| 16 | Promenade Marketplace - Proposed Fast Food           | 4,580 SF   | 79 | Promenade Village - Proposed         | 8,700 SF  |
| 50 | Promenade Fountains - Proposed                       | 15,000 SF  | 80 | Promenade Village - Proposed         | 14,000 SF |
| 51 | Promenade Fountains - Proposed                       | 8,750 SF   | 81 | Promenade Village - Proposed         | 10,000 SF |
| 52 | Promenade Fountains - Proposed                       | 8,750 SF   | 82 | Promenade Village - Proposed         | 8,000 SF  |
| 53 | Promenade Fountains - Proposed                       | 3,000 SF   | 83 | Promenade Village - Proposed         | 8,600 SF  |
| 54 | Promenade Fountains - Proposed                       | 3,800 SF   | 84 | Promenade Village - Proposed         | 20,000 SF |
| 55 | Promenade Fountains - Proposed                       | 3,000 SF   | 85 | Promenade Village - Proposed         | 20,000 SF |
| 56 | Promenade Fountains - Proposed                       | 3,000 SF   | 86 | Promenade Village - Proposed         | 20,000 SF |
| 57 | Promenade Fountains - Proposed                       | 8,000 SF   | 87 | Promenade Village - Proposed         | 10,000 SF |
| 58 | Promenade Fountains - Proposed                       | 75,000 SF  | 88 | Promenade Village - Proposed         | 10,000 SF |
| 59 | Promenade Fountains - Proposed                       | 75,000 SF  | 89 | Promenade Village - Proposed         | 10,000 SF |
| 60 | Promenade Fountains - Proposed                       | 75,000 SF  | 90 | Promenade Village - Proposed         | 3,500 SF  |
| 61 | Promenade Fountains - Proposed                       | 75,000 SF  | 91 | Promenade Village - Proposed         | 3,500 SF  |
| 62 | Promenade Fountains - Proposed                       | 7,200 SF   | 92 | Promenade Village - Proposed         | 6,000 SF  |
|    |                                                      |            |    |                                      |           |