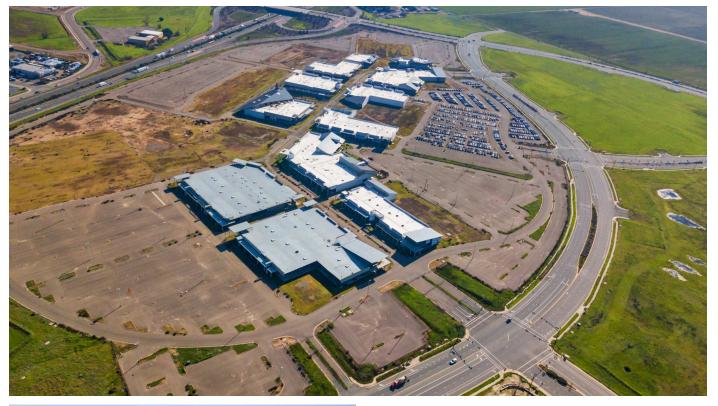

## The Promenade at Elk Grove

10305 Promenade Parkway, Elk Grove, CA 95757

### Property Highlights

1,339,239 Gross Leasable Area

#### 138.40 Total Acres

#### 150,725 5 Mile Population

- Regional trade-area in excess of 300,000 people.
- According to The Gregory Group, population is expected to increase by 318% within a 1-mile radius by 2020, 48% within a 3-mile radius and 16% within a 5-mile radius.
- The adjacent Southeast Policy Area encompassing 1,200 acres anticipates as many at 4,160 dwellings, a potential population increase of over 15,000 people and as many as 27,000 employees.
- The proposed Outlet Collection is designed for over 600,000 square feet of "destination" retail.
- The Wilton Rancheria Tribe has proposed a large project which will be anchored by an Indian Casino and include a 12 story (302 room) hotel, a 100,000 square foot gaming floor, over 30,000 square feet in ballroom and convention space, a Spa, incidental retail and high-end restaurants.