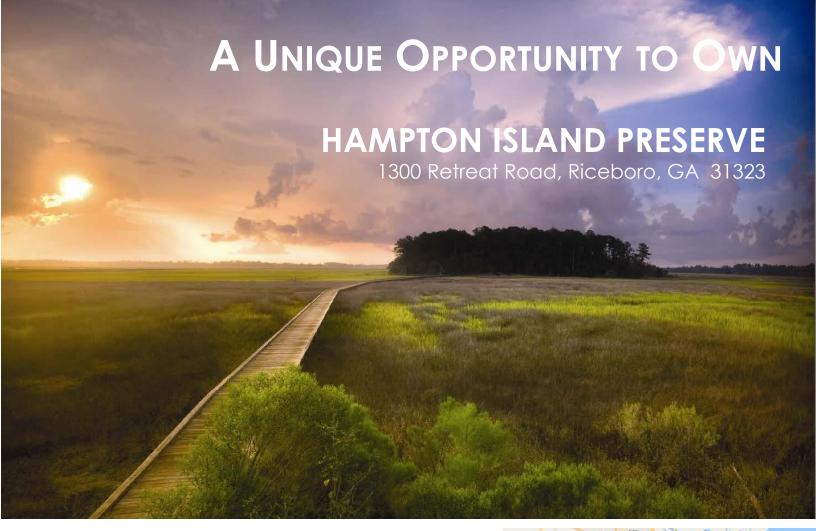

Opportunity to purchase a unique private island that is partially developed, totaling up to 4,000 acres and including pristine Uplands and Marsh.

Located off the Coast of Georgia between Savannah and Sea Island, Hampton Island is one of the few remaining undeveloped areas along the South Atlantic Coast. It features two Causeways and a series of salt marsh islands, surrounded by more than 12 linear miles of rivers, creeks and tidal saltwater marshes, connected to the Mainland by a single bridge.