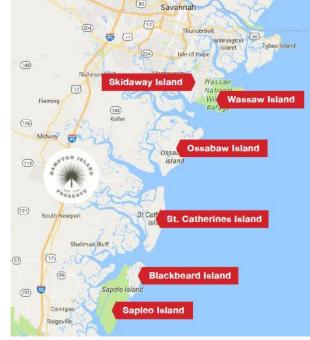

Opportunity to purchase a unique private island that is partially developed, totaling up to 4,000 acres and including pristine Uplands and Marsh.

Located off the Coast of Georgia between Savannah and Sea Island, Hampton Island is one of the few remaining undeveloped areas along the South Atlantic Coast. It features two Causeways and a series of salt marsh islands, surrounded by more than 12 linear miles of rivers, creeks and tidal saltwater marshes, connected to the Mainland by a single bridge.