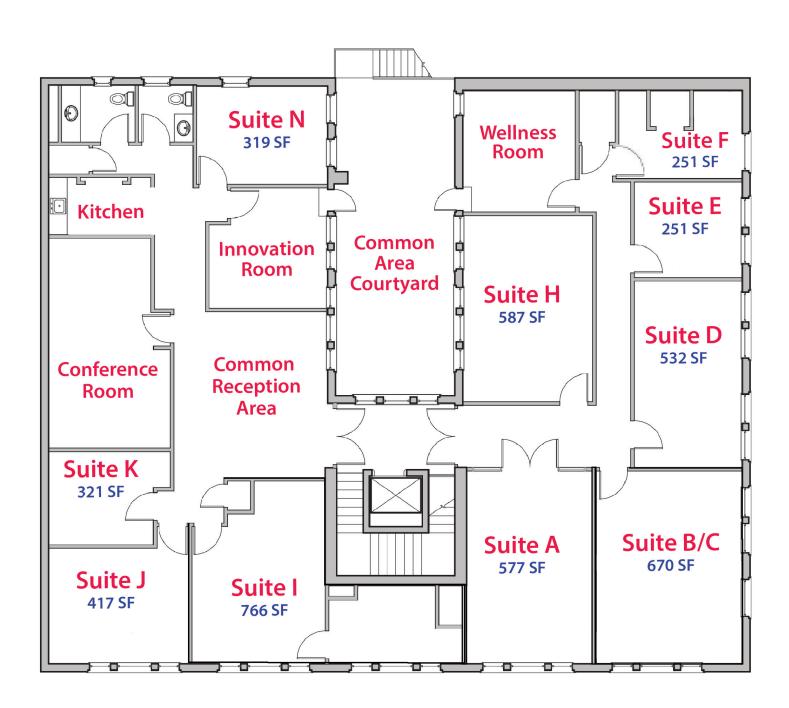

#### **PROPERTY FEATURES:**

- Historic building located in the heart of the Downtown Central Business District
- Adjacent to The Cobb Plaza parking garage and entertainment/retail plaza
- Near City Hall and the Suntrust Building
- On-site restaurant
- Close to several parking structures, restaurants and entertainment options
- \$25/SF/YR Full Service