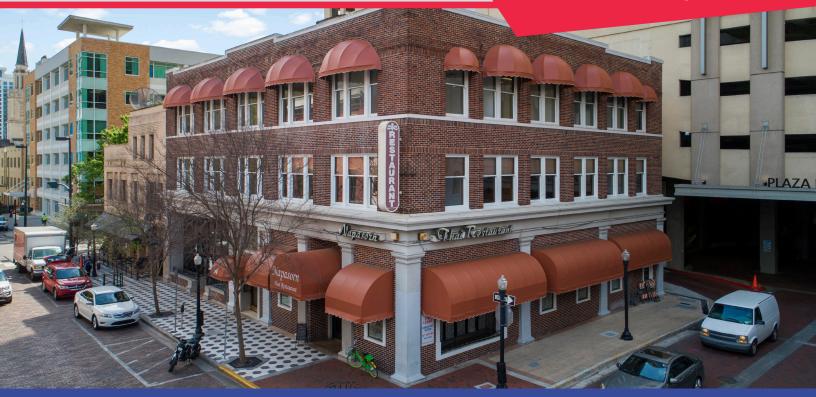

# **Historic Downtown Office**

## 56 E. PINE ST. ORLANDO, FL 32801

#### **PROPERTY FEATURES:**

- Historic building located in the heart of the Downtown Central Business District
- Adjacent to The Cobb Plaza parking garage and entertainment/retail plaza
- Near City Hall and the Suntrust Building
- On-site restaurant
- Close to several parking structures, restaurants and entertainment options
- \$25/SF/YR Full Service