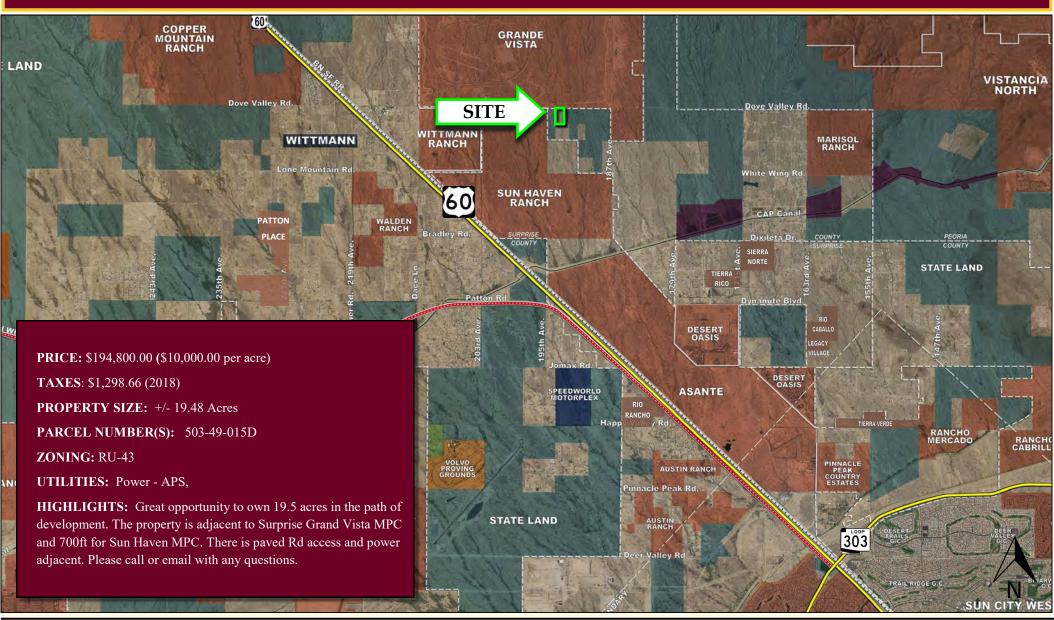

## 195TH AVENUE & DOVE VALLEY ROAD

SURPRISE, ARIZONA

SCOTT TRUITT - DESIGNATED BROKER 2711 EAST INDIAN SCHOOL ROAD SUITE 205 PHOENIX, ARIZONA 85016

TRUITT@WESTERNLANDCO.NET

OFFICE: 623-977-4900 MOBILE: 602-622-9099