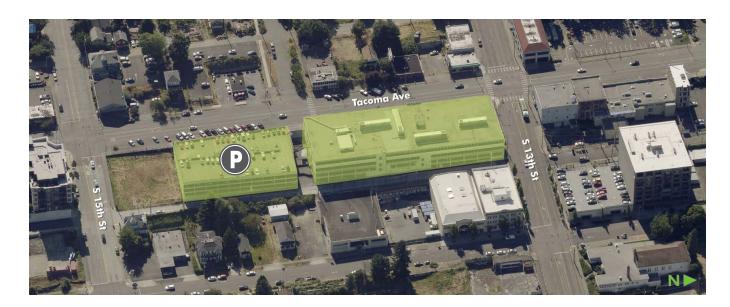

### **PROPERTY INFO**

- + 8,214 RSF available, divisible to  $\pm 2,710$  SF
- + \$22 PSF, Full Service
- + 4/1,000 parking
- + Signage available
- + Storage space available
- + Easy customer parking
- + Coffee shop on site