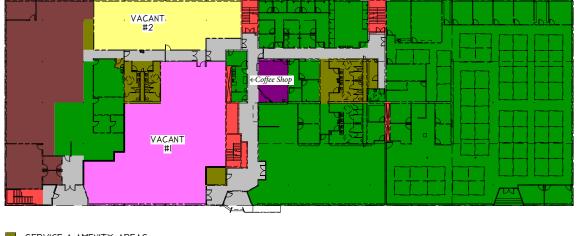

## **SECOND FLOOR**

5 I3TH ST

SERVICE & AMENITY AREAS
VERTICAL PENETRATIONS

CN

COMMON CIRCULATION
TENANT: VACANT #1
TENANT: VACANT #2

5,504 SF 2,710 SF TACOMA AVENUE

© 2019 CBRE, Inc. All rights reserved. This information has been obtained from sources believed reliable, but has not been verified for accuracy or completeness. You should conduct a careful, independent investigation of the property and verify all information. Any reliance on this information is solely at your own risk. CBRE and the CBRE logo are service marks of CBRE, Inc. All other marks displayed on this document are the property of their respective owners, and the use of such logos does not imply any affiliation with or endorsement of CBRE. Photos herein are the property of their respective owners. Use of these images without the express written consent of the owner is prohibited. rb 07.24.19