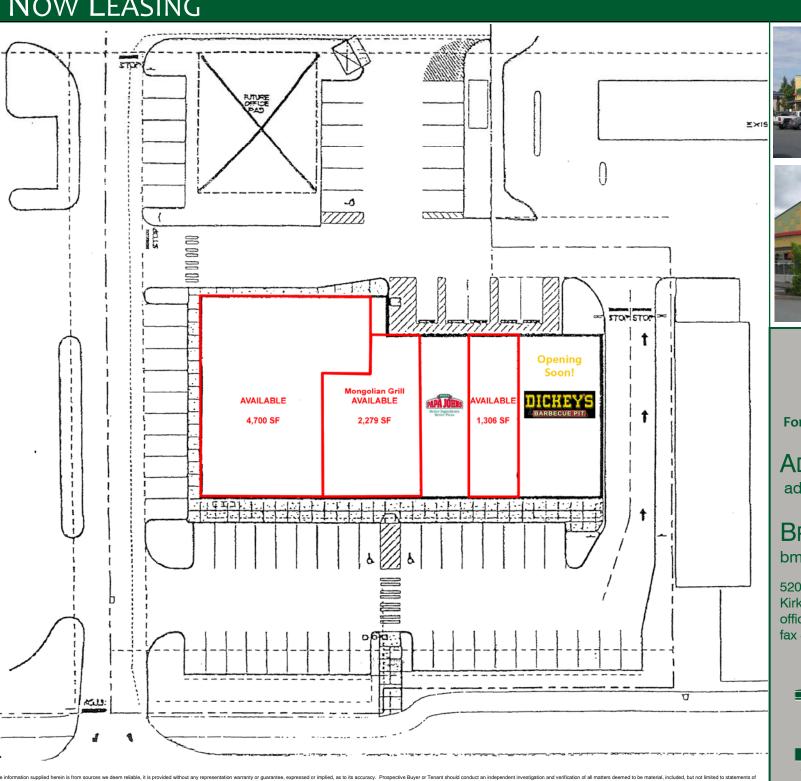

# Now Leasing

### 128th Street Retail 617 128th Street SW Everett, WA

Available: 1,306 - 6,979 SF

High Visibility & Near I-5 Interchange

Great Traffic Counts-23,400 ADT

19 th St SW 112th St SW