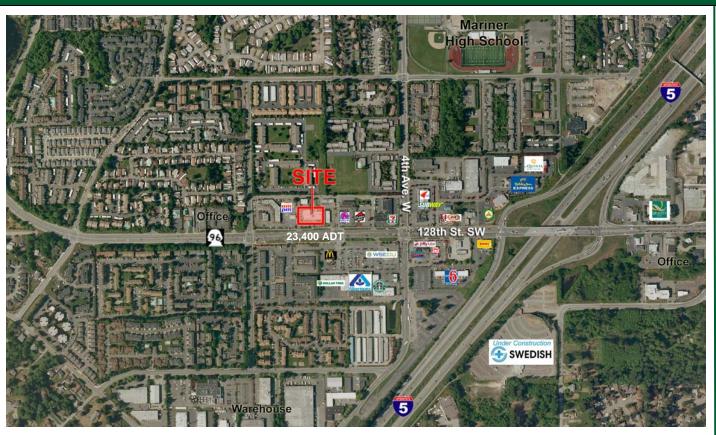

### 128th Street Retail 617 128th Street SW Everett, WA

Available: 1,306 - 6,979 SF

High Visibility & Near I-5 Interchange

Great Traffic Counts-23,400 ADT

19 th St SW 112th St SW

### **Demographics**

|                    | 1 Mile      | 3 Mile      | 5 Mile      |
|--------------------|-------------|-------------|-------------|
| Population         | 21,375      | 135,236     | 280,296     |
| Avg HH Income      | \$54,944.00 | \$72,238.00 | \$83,026.00 |
| Daytime Population | 4,578       | 36,219      | 76,284      |
|                    |             |             |             |