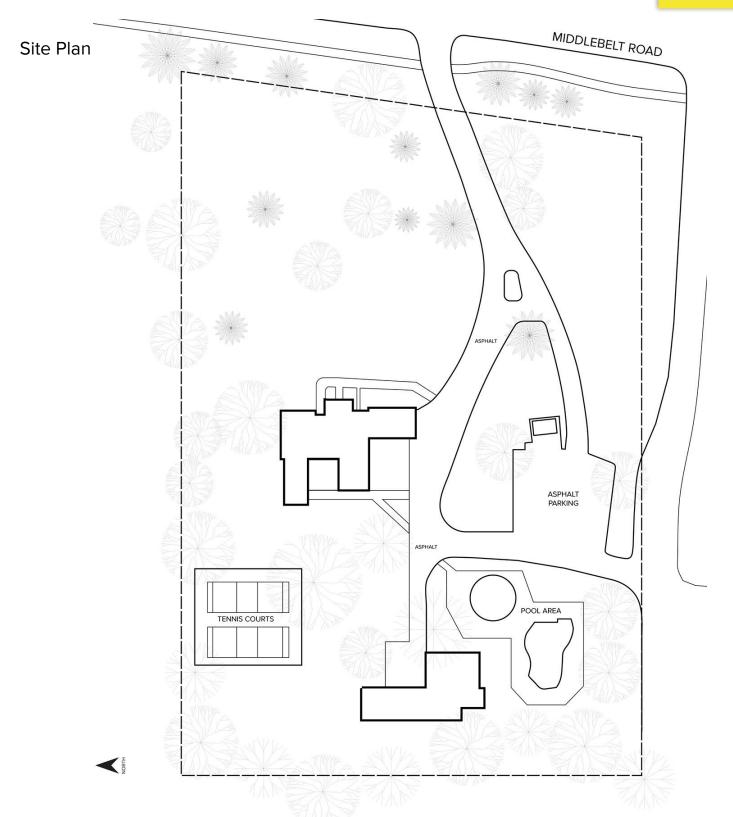

## 4150 MIDDLEBELT ROAD WEST BLOOMFIELD, MICHIGAN

DAYCARE/ DEVELOPMENT SITE FOR SALE 2,968 Sq. Ft./2.66 Acres Available

## **PROPERTY FEATURES**

- Existing daycare and summer camp in operation
- 2,968 square foot daycare center plus assorted outbuildings available
- 2.66 acres
- Zoning to be confirmed Township states R-15
- Possible future condo development
- Possible expansion available
- · All utilities available on site
- Sale price: \$1,250,000 (\$421.16/sq.ft.)