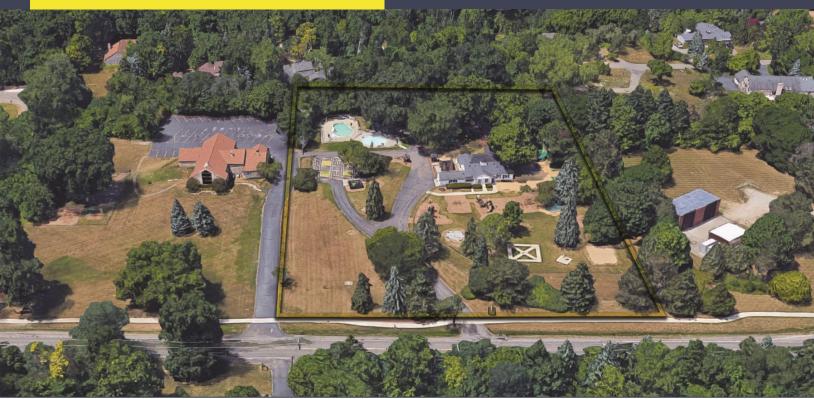

## 4150 MIDDLEBELT ROAD WEST BLOOMFIELD, MICHIGAN

DAYCARE/ DEVELOPMENT SITE FOR SALE 2,968 Sq. Ft./2.66 Acres Available

## **PROPERTY FEATURES**

- Existing daycare and summer camp in operation
- 2,968 square foot daycare center plus assorted outbuildings available
- 2.66 acres
- Zoning to be confirmed Township states R-15
- Possible future condo development
- Possible expansion available
- · All utilities available on site
- Sale price: \$1,250,000 (\$421.16/sq.ft.)