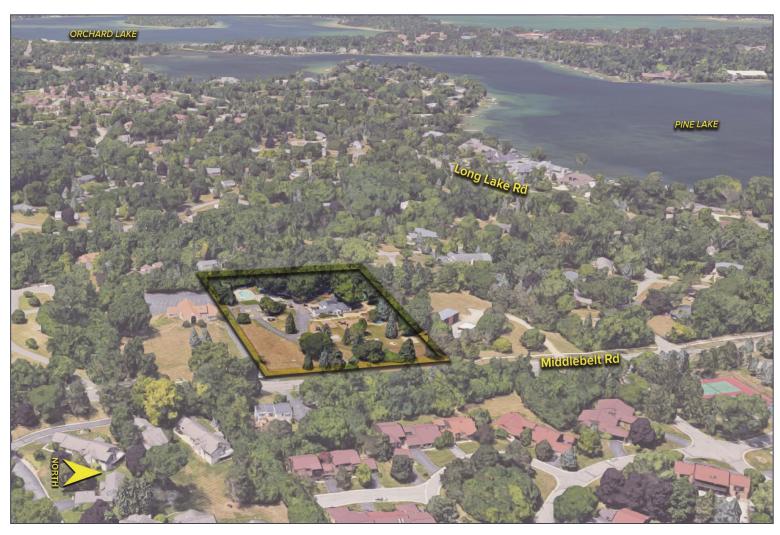

## 4150 MIDDLEBELT ROAD WEST BLOOMFIELD, MICHIGAN

DAYCARE/ DEVELOPMENT SITE FOR SALE 2,968 Sq. Ft./2.66 Acres Available

## **PROPERTY FEATURES**

- Existing daycare and summer camp in operation
- 2,968 square foot daycare center plus assorted outbuildings available
- 2.66 acres
- Zoning to be confirmed Township states R-15
- Possible future condo development
- Possible expansion available
- · All utilities available on site
- Sale price: \$1,250,000 (\$421.16/sq.ft.)