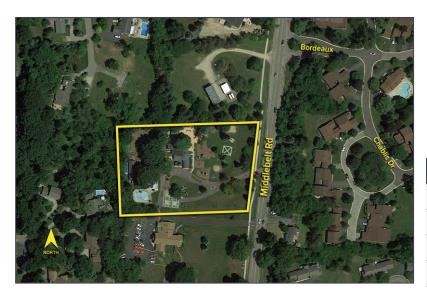

## 4150 MIDDLEBELT ROAD WEST BLOOMFIELD, MICHIGAN

DAYCARE/ DEVELOPMENT SITE FOR SALE 2,968 Sq. Ft./2.66 Acres Available

## **PROPERTY FEATURES**

- Existing daycare and summer camp in operation
- 2,968 square foot daycare center plus assorted outbuildings available
- 2.66 acres
- Zoning to be confirmed Township states R-15
- Possible future condo development
- Possible expansion available
- · All utilities available on site
- Sale price: \$1,250,000 (\$421.16/sq.ft.)