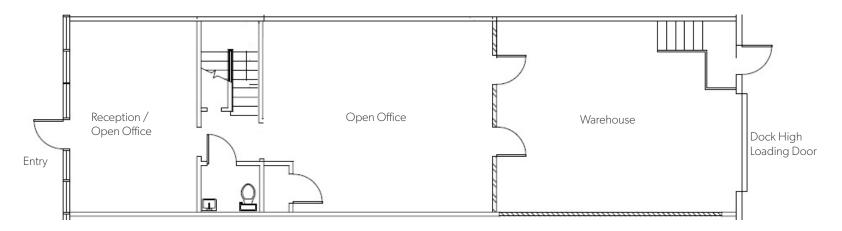

# AVAILABILITY

| ADDRESS                             | SF    | RATE            | COMMENTS                                                                                                                                                                                        |
|-------------------------------------|-------|-----------------|-------------------------------------------------------------------------------------------------------------------------------------------------------------------------------------------------|
| 10963 San Diego Mission Rd          | 1,851 | \$1.60/SF Gross | Approx. 60% office/ 40% warehouse, open office, (2) restrooms and (1) dock high loading door. Available October 1, 2019.                                                                        |
| 10969 San Diego Mission Rd          | 2,119 | \$1.60/SF Gross | Approx. 30% office/ 70% warehouse, open office area, (2) private offices, (2) restrooms and (1) grade level loading door.<br>Available October 1, 2019.                                         |
| 6160 Fairmount Avenue<br>Suite A    | 2,664 | \$1.60/SF Gross | Approx. 40% office/ 60% warehouse, (3) private offices, open office areas, (2) restrooms and (1) grade level loading door.<br>Available October 1, 2019.                                        |
| 6190 Fairmount Avenue<br>Suites K&L | 5,440 | \$1.85/SF/Gross | End unit with large fenced yard. Approx. 40% office/ 60% warehouse, combination of open and private offices, break, (2) restrooms, and (1) grade level loading door. Available October 1, 2019. |

# 10969 SAN DIEGO MISSION ROAD 2,119 SF

Mezzanine

### First Floor

Mezzanine