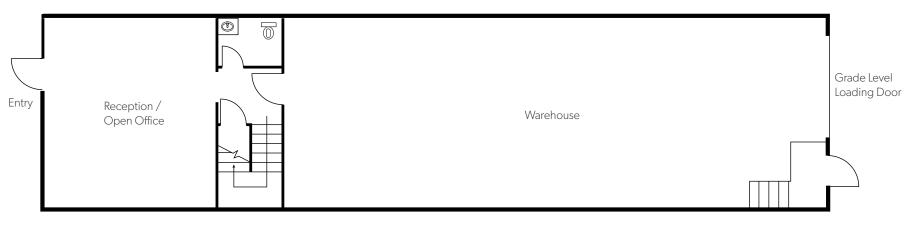

# AVAILABILITY

| ADDRESS                             | SF    | RATE            | COMMENTS                                                                                                                                                                                        |
|-------------------------------------|-------|-----------------|-------------------------------------------------------------------------------------------------------------------------------------------------------------------------------------------------|
| 10963 San Diego Mission Rd          | 1,851 | \$1.60/SF Gross | Approx. 60% office/ 40% warehouse, open office, (2) restrooms and (1) dock high loading door. Available October 1, 2019.                                                                        |
| 10969 San Diego Mission Rd          | 2,119 | \$1.60/SF Gross | Approx. 30% office/ 70% warehouse, open office area, (2) private offices, (2) restrooms and (1) grade level loading door.<br>Available October 1, 2019.                                         |
| 6160 Fairmount Avenue<br>Suite A    | 2,664 | \$1.60/SF Gross | Approx. 40% office/ 60% warehouse, (3) private offices, open office areas, (2) restrooms and (1) grade level loading door.<br>Available October 1, 2019.                                        |
| 6190 Fairmount Avenue<br>Suites K&L | 5,440 | \$1.85/SF/Gross | End unit with large fenced yard. Approx. 40% office/ 60% warehouse, combination of open and private offices, break, (2) restrooms, and (1) grade level loading door. Available October 1, 2019. |