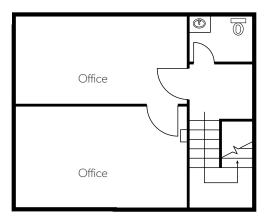

#### Mezzanine

First Floor

# 10969 SAN DIEGO MISSION ROAD 2,119 SF

Mezzanine

### First Floor

Mezzanine