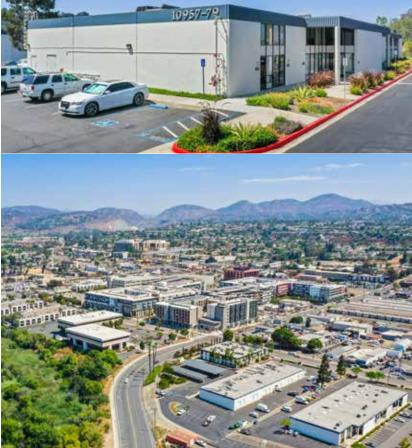

5980, 6160, 6190 FAIRMOUNT AVE 10957 - 10979 SAN DIEGO MISSION RD

# FAIRMOUNT BUSINESS PARK SAN DIEGO, CA 92120

ABI PROSTHETICS ORTHOTICS

SAN DIEGO BREWING CO. CORPORATE OFFICES

SUNSET PRESS

А

В

C

D

6190 FAIRMOUNT

Ε

G

K

AVAILABLE FOR LEASE: MULTI-TENANT SHOWROOM / INDUSTRIAL PARK

THE HANOVER COMPANY

MAINTENX INERNATIONAL

LOGISTERRA

TTTTTTTTTTT

Business park of approximately 118,241 SF

Parking approximately 2.7 spaces/1,000 SF

Approximately

warehouse clearan

Excellent freeway access; immediately north of I-8 and eas of I-15

and Cox Services avai

(including Coax and Fiber)

5980, 6160, 6190 FAIRMOUNT AVE 0957 - 10979 SAN DIEGO MISSION RI

# FAIRMOUNT BUSINESS PARK

SAN DIEGO, CA 92120

Attractive functional office upgrades

Natural gas available

5980, 6160, 6190 FAIRMOUNT AVE 10957 - 10979 SAN DIEGO MISSION RE

BUSINESS PARK

FAIRMOUNT