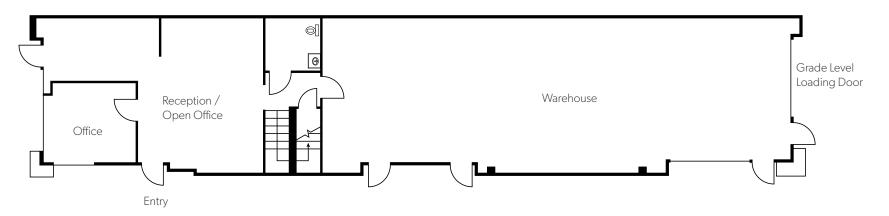

# AVAILABILITY

| ADDRESS                             | SF    | RATE            | COMMENTS                                                                                                                                                                                        |
|-------------------------------------|-------|-----------------|-------------------------------------------------------------------------------------------------------------------------------------------------------------------------------------------------|
| 10963 San Diego Mission Rd          | 1,851 | \$1.60/SF Gross | Approx. 60% office/ 40% warehouse, open office, (2) restrooms and (1) dock high loading door. Available October 1, 2019.                                                                        |
| 10969 San Diego Mission Rd          | 2,119 | \$1.60/SF Gross | Approx. 30% office/ 70% warehouse, open office area, (2) private offices, (2) restrooms and (1) grade level loading door.<br>Available October 1, 2019.                                         |
| 6160 Fairmount Avenue<br>Suite A    | 2,664 | \$1.60/SF Gross | Approx. 40% office/ 60% warehouse, (3) private offices, open office areas, (2) restrooms and (1) grade level loading door.<br>Available October 1, 2019.                                        |
| 6190 Fairmount Avenue<br>Suites K&L | 5,440 | \$1.85/SF/Gross | End unit with large fenced yard. Approx. 40% office/ 60% warehouse, combination of open and private offices, break, (2) restrooms, and (1) grade level loading door. Available October 1, 2019. |