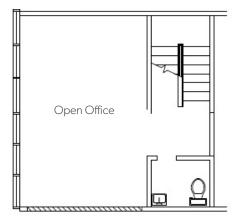

# AVAILABILITY

| ADDRESS                             | SF    | RATE            | COMMENTS                                                                                                                                                                                        |
|-------------------------------------|-------|-----------------|-------------------------------------------------------------------------------------------------------------------------------------------------------------------------------------------------|
| 10963 San Diego Mission Rd          | 1,851 | \$1.60/SF Gross | Approx. 60% office/ 40% warehouse, open office, (2) restrooms and (1) dock high loading door. Available October 1, 2019.                                                                        |
| 10969 San Diego Mission Rd          | 2,119 | \$1.60/SF Gross | Approx. 30% office/ 70% warehouse, open office area, (2) private offices, (2) restrooms and (1) grade level loading door.<br>Available October 1, 2019.                                         |
| 6160 Fairmount Avenue<br>Suite A    | 2,664 | \$1.60/SF Gross | Approx. 40% office/ 60% warehouse, (3) private offices, open office areas, (2) restrooms and (1) grade level loading door.<br>Available October 1, 2019.                                        |
| 6190 Fairmount Avenue<br>Suites K&L | 5,440 | \$1.85/SF/Gross | End unit with large fenced yard. Approx. 40% office/ 60% warehouse, combination of open and private offices, break, (2) restrooms, and (1) grade level loading door. Available October 1, 2019. |

#### Mezzanine

First Floor