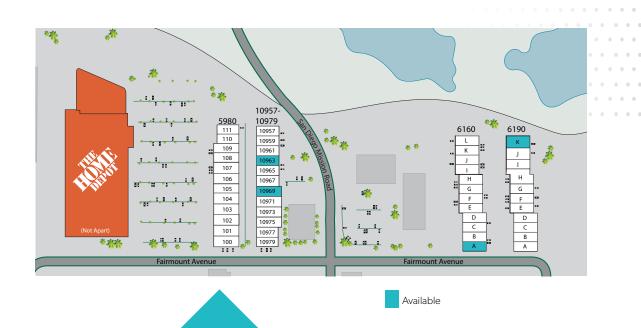

# AVAILABILITY

| ADDRESS                             | SF    | RATE            | COMMENTS                                                                                                                                                                                        |
|-------------------------------------|-------|-----------------|-------------------------------------------------------------------------------------------------------------------------------------------------------------------------------------------------|
| 10963 San Diego Mission Rd          | 1,851 | \$1.60/SF Gross | Approx. 60% office/ 40% warehouse, open office, (2) restrooms and (1) dock high loading door. Available October 1, 2019.                                                                        |
| 10969 San Diego Mission Rd          | 2,119 | \$1.60/SF Gross | Approx. 30% office/ 70% warehouse, open office area, (2) private offices, (2) restrooms and (1) grade level loading door.<br>Available October 1, 2019.                                         |
| 6160 Fairmount Avenue<br>Suite A    | 2,664 | \$1.60/SF Gross | Approx. 40% office/ 60% warehouse, (3) private offices, open office areas, (2) restrooms and (1) grade level loading door.<br>Available October 1, 2019.                                        |
| 6190 Fairmount Avenue<br>Suites K&L | 5,440 | \$1.85/SF/Gross | End unit with large fenced yard. Approx. 40% office/ 60% warehouse, combination of open and private offices, break, (2) restrooms, and (1) grade level loading door. Available October 1, 2019. |