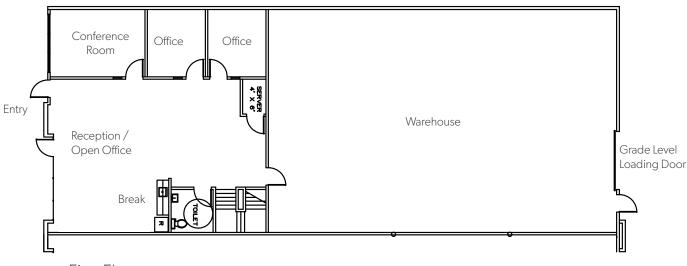

# AVAILABILITY

| ADDRESS                             | SF    | RATE            | COMMENTS                                                                                                                                                                                        |
|-------------------------------------|-------|-----------------|-------------------------------------------------------------------------------------------------------------------------------------------------------------------------------------------------|
| 10963 San Diego Mission Rd          | 1,851 | \$1.60/SF Gross | Approx. 60% office/ 40% warehouse, open office, (2) restrooms and (1) dock high loading door. Available October 1, 2019.                                                                        |
| 10969 San Diego Mission Rd          | 2,119 | \$1.60/SF Gross | Approx. 30% office/ 70% warehouse, open office area, (2) private offices, (2) restrooms and (1) grade level loading door.<br>Available October 1, 2019.                                         |
| 6160 Fairmount Avenue<br>Suite A    | 2,664 | \$1.60/SF Gross | Approx. 40% office/ 60% warehouse, (3) private offices, open office areas, (2) restrooms and (1) grade level loading door.<br>Available October 1, 2019.                                        |
| 6190 Fairmount Avenue<br>Suites K&L | 5,440 | \$1.85/SF/Gross | End unit with large fenced yard. Approx. 40% office/ 60% warehouse, combination of open and private offices, break, (2) restrooms, and (1) grade level loading door. Available October 1, 2019. |