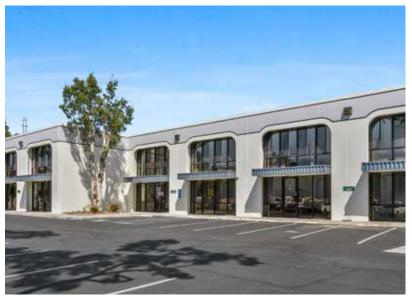

6190 FAIRMOUNT

Ε

G

K

AVAILABLE FOR LEASE: MULTI-TENANT SHOWROOM / INDUSTRIAL PARK

THE HANOVER COMPANY

MAINTENX INERNATIONAL

LOGISTERRA

TTTTTTTTTTT

Business park of approximately 118,241 SF

Parking approximately 2.7 spaces/1,000 SF

Approximately

warehouse clearan

Excellent freeway access; immediately north of I-8 and eas of I-15

and Cox Services avai

(including Coax and Fiber)

5980, 6160, 6190 FAIRMOUNT AVE 0957 - 10979 SAN DIEGO MISSION RI