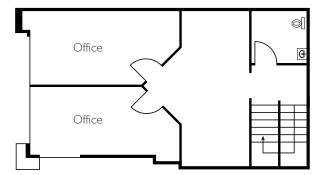

#### Mezzanine

First Floor

# 10969 SAN DIEGO MISSION ROAD 2,119 SF

Mezzanine

### First Floor

Mezzanine