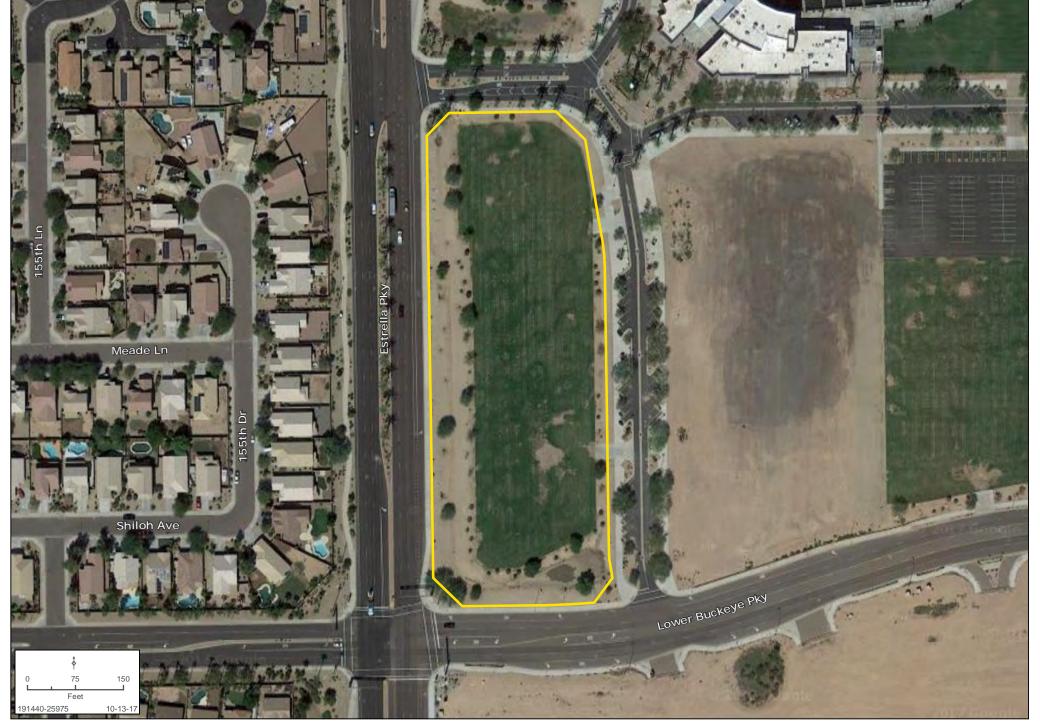

### Palm Palm

**LOCATION** Property is located at the northeast corner of Estrella Parkway & Lower Buckeye Parkway in Goodyear, Arizona.

SIZE ±4.7 acres total (can be split/demised)\*

**PRICE** Call for pricing

### COMMENTS

• Property has frontage on Estrella Parkway and Lower Buckeye Parkway

Del

Rio

Ranch

-000-

vood-St

TN.

- I-10 is located  $\pm 2.5$  miles to the north (full interchange)
- Estrella Parkway is the major north/south arterial in the trade area and is the main entrance into Estrella MPC
- Property is surrounded by several new housing developments
- Property is located adjacent to the Goodyear Ballpark Spring Training Complex, which has approximately 350,000 visitors per year
- Signalized intersection