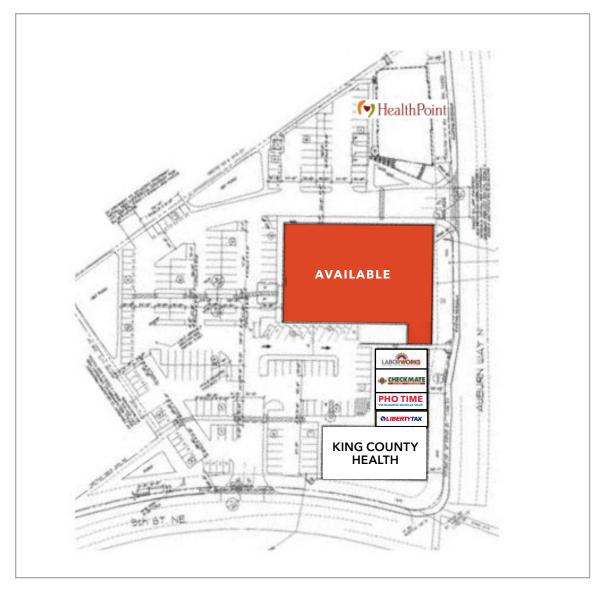

L E. CORP 253.722.1417 rachel.corp@kidder.com



## 915 Auburn Way North

915 AUBURN WAY NORTH, AUBURN, WA





**HUGE** signage on Auburn Way North and on 9th Street NE

**SHADOW ANCHORED** by Fred Meyer

20 FOOT Ceiling Height

**CLEAR SPAN** construction

**85** walk score (per CoStar)

TRAFFIC COUNTS 30,000

**GREAT LOCATION** in Prime Retail Core

**ABUNDANT** power

**C1 ZONING** allows mini-storage, churches, retail, general office, medical offices and more!

ALSO available for lease

#### **DEMOGRAPHICS**

| 2020             | 1 Mile   | 3 Miles  | 5 Miles  |
|------------------|----------|----------|----------|
| Population       | 14,807   | 81,793   | 236,808  |
| Median HH Income | \$57,418 | \$69,258 | \$68,332 |





## 915 Auburn Way North

915 AUBURN WAY NORTH, AUBURN, WA













# 915 Auburn Way North

915 AUBURN WAY NORTH, AUBURN, WA

### Floor Plan