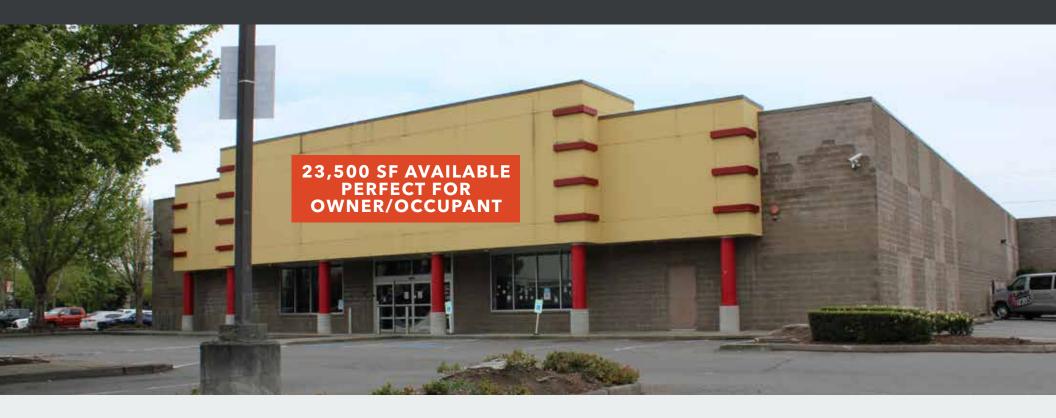

## 915 Auburn Way North

915 AUBURN WAY NORTH, AUBURN, WA

23,500 SF freestanding commercial building available immediately

RACHEL E. CORP 253.722.1417 rachel.corp@kidder.com

## 915 Auburn Way North

915 AUBURN WAY NORTH, AUBURN, WA

**HUGE** signage on Auburn Way North and on 9th Street NE

**SHADOW ANCHORED** by Fred Meyer

20 FOOT Ceiling Height

**CLEAR SPAN** construction

**85** walk score (per CoStar)