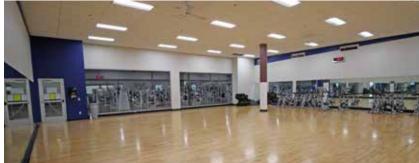

## 915 Auburn Way North

915 AUBURN WAY NORTH, AUBURN, WA

**HUGE** signage on Auburn Way North and on 9th Street NE

**SHADOW ANCHORED** by Fred Meyer

20 FOOT Ceiling Height

**CLEAR SPAN** construction

**85** walk score (per CoStar)