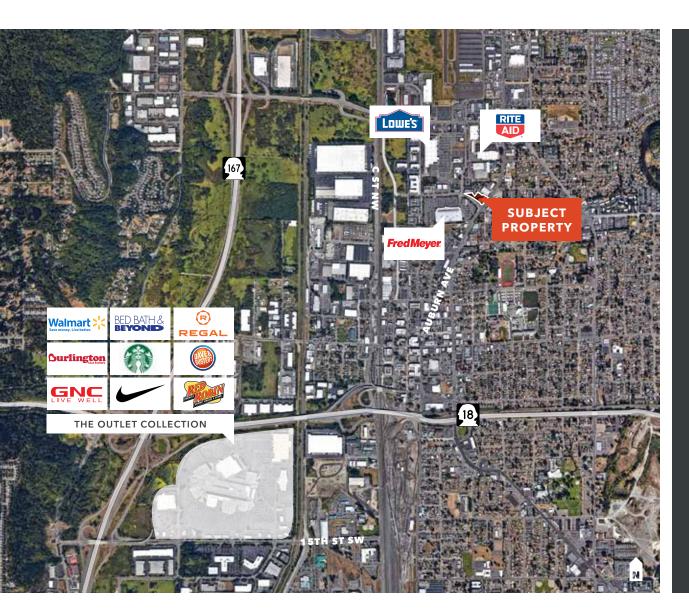

TRAFFIC COUNTS 30,000

**GREAT LOCATION** in Prime Retail Core

**ABUNDANT** power

**C1 ZONING** allows mini-storage, churches, retail, general office, medical offices and more!

ALSO available for lease