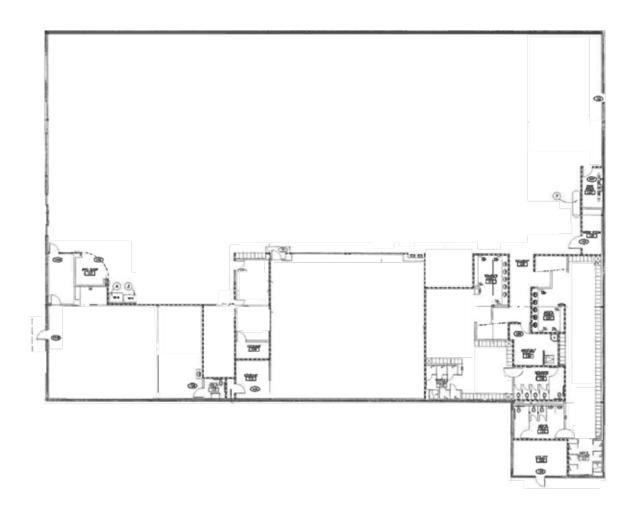

AY NORTH, AUBURN, WA





**HUGE** signage on Auburn Way North and on 9th Street NE

**SHADOW ANCHORED** by Fred Meyer

20 FOOT Ceiling Height

**CLEAR SPAN** construction

**85** walk score (per CoStar)

TRAFFIC COUNTS 30,000

**GREAT LOCATION** in Prime Retail Core

**ABUNDANT** power

**C1 ZONING** allows mini-storage, churches, retail, general office, medical offices and more!

ALSO available for lease

#### **DEMOGRAPHICS**

| 2020             | 1 Mile   | 3 Miles  | 5 Miles  |
|------------------|----------|----------|----------|
| Population       | 14,807   | 81,793   | 236,808  |
| Median HH Income | \$57,418 | \$69,258 | \$68,332 |





## 915 Auburn Way North

915 AUBURN WAY NORTH, AUBURN, WA













# 915 Auburn Way North

915 AUBURN WAY NORTH, AUBURN, WA

### Floor Plan