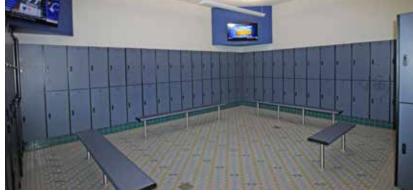

## 915 Auburn Way North

915 AUBURN WAY NORTH, AUBURN, WA

**HUGE** signage on Auburn Way North and on 9th Street NE

**SHADOW ANCHORED** by Fred Meyer

20 FOOT Ceiling Height

**CLEAR SPAN** construction

**85** walk score (per CoStar)