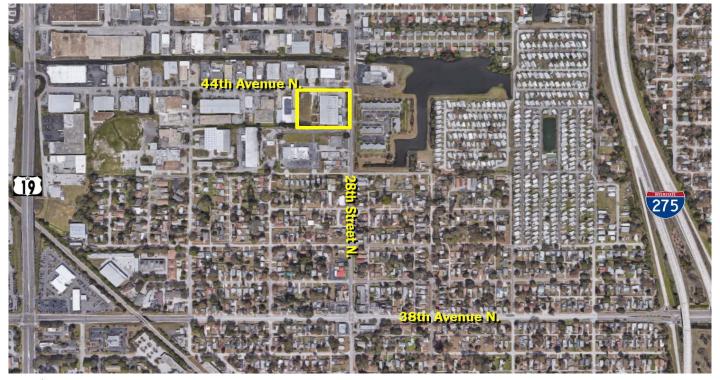

## Joe's Creek Industrial Investment / Development Opportunity



- ♦ 100% Leased 41,324 SF Industrial building on 1.84 acres.
- Four tenants providing a \$210,000 NOI (MOL)
- ♦ Additional adjacent 1.03 acre vacant, fenced lot for a total of 2.87 acres
- Located in the Joe's Creek Industrial area of St. Petersburg
- 6 Loading docks
- ♦ 20' Clear height
- 40 paved spaces with up to 110 shell spaces
- Zoned M-1 Industrial Unincorporated Pinellas County

For Sale: \$2,850,000



CPR Team Office

(727) 822-4715

Scott Clendening, Broker | Scott@CPRTeam.com | (727) 643-1841



## Location



4360 28th Street N., St. Petersburg