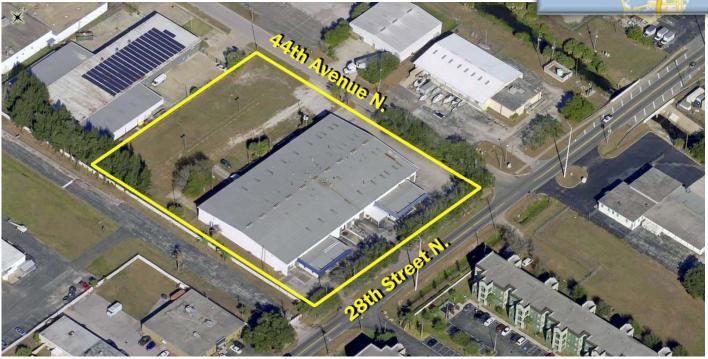

## Joe's Creek Industrial Investment / Development Opportunity

- ♦ 100% Leased 41,324 SF Industrial building on 1.84 acres.
- Four tenants providing a \$210,000 NOI (MOL)
- ♦ Additional adjacent 1.03 acre vacant, fenced lot for a total of 2.87 acres
- Located in the Joe's Creek Industrial area of St. Petersburg
- 6 Loading docks
- ♦ 20' Clear height
- 40 paved spaces with up to 110 shell spaces
- Zoned M-1 Industrial Unincorporated Pinellas County

## Location

4360 28th Street N., St. Petersburg