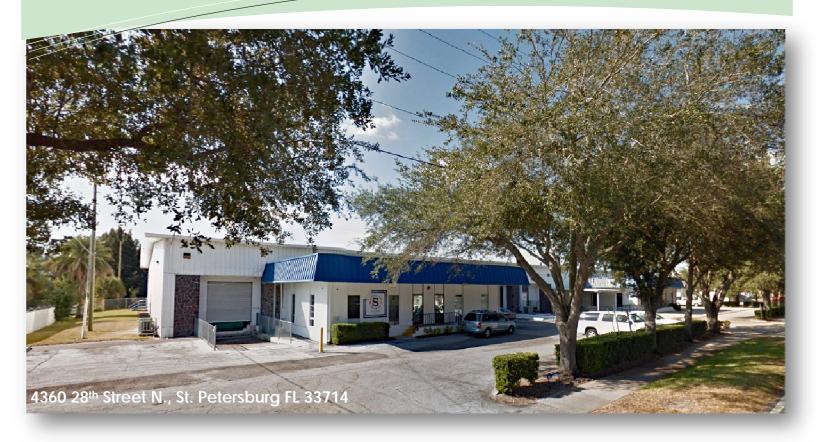

## Joe's Creek Industrial Investment / Development Opportunity



- ♦ 100% Leased 41,324 SF Industrial building on 1.84 acres.
- Four tenants providing a \$210,000 NOI (MOL)
- ♦ Additional adjacent 1.03 acre vacant, fenced lot for a total of 2.87 acres
- Located in the Joe's Creek Industrial area of St. Petersburg
- 6 Loading docks
- ♦ 20' Clear height
- 40 paved spaces with up to 110 shell spaces
- Zoned M-1 Industrial Unincorporated Pinellas County

For Sale: \$2,850,000



CPR Team Office

(727) 822-4715

Scott Clendening, Broker | Scott@CPRTeam.com | (727) 643-1841



## Location



4360 28th Street N., St. Petersburg