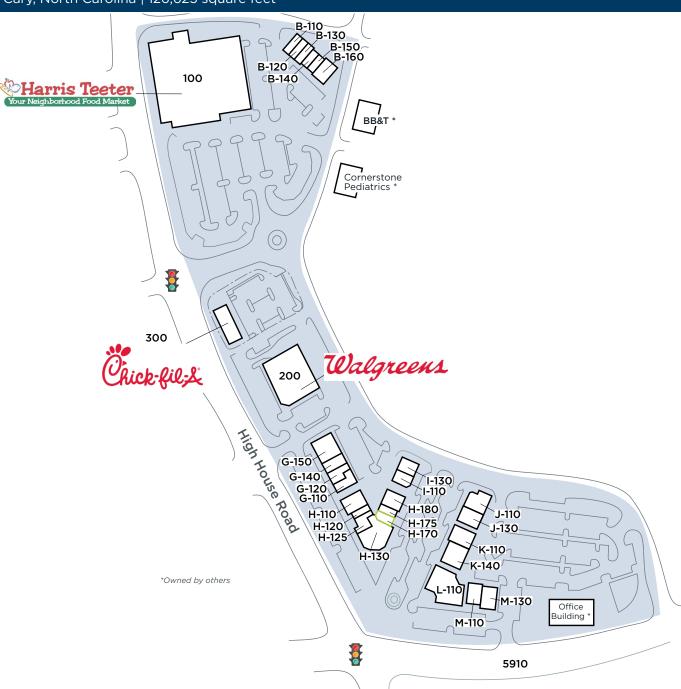

Cary, North Carolina | 126,625 square feet

| Space | Tenant                                      | Size        |
|-------|---------------------------------------------|-------------|
| 100   | Harris Teeter                               | 48,824 s.f. |
| 200   | Walgreens                                   | 14,820 s.f. |
| 300   | Chick-fil-A                                 | 4,300 s.f.  |
| B-110 | Sport Clips                                 | 1,249 s.f.  |
| B-120 | Flip Dry Cleaners                           | 1,143 s.f.  |
| B-130 | Navi Nail Spa                               | 1,224 s.f.  |
| B-140 | Bambu Café                                  | 1,011 s.f.  |
| B-150 | The UPS Store                               | 1,071 s.f.  |
| B-160 | Johnny's Pizza                              | 2,379 s.f.  |
| G-110 | LemonShark Poke                             | 1,600 s.f.  |
| G-120 | Kilwin's Chocolates                         | 1,844 s.f.  |
| G-140 | Jimmy John's                                | 1,475 s.f.  |
| G-150 | Red Bowl Asian Bistro                       | 3,867 s.f.  |
| H-110 | Clean Eatz                                  | 2,504 s.f.  |
| H-120 | Preston Flowers                             | 1,900 s.f.  |
| H-125 | Verizon Wireless                            | 1,862 s.f.  |
| H-130 | Tazza Kitchen                               | 3,792 s.f.  |
| H-170 | AVAILABLE                                   | 939 s.f.    |
| H-175 | Painters Garden                             | 969 s.f.    |
| H-180 | F45 Training                                | 2,505 s.f.  |
| I-110 | True Rest Float Spa                         | 2,207 s.f.  |
| I-130 | Republic of Yoga                            | 2,375 s.f.  |
| J-110 | Anjappar Authentic<br>Chettinadu Restaurant | 3,075 s.f.  |
| J-130 | J & F Gemelli Salon                         | 2,083 s.f.  |
| K-110 | Woof Gang Bakery                            | 2,576 s.f.  |
| K-140 | Cary School of Gymnastics                   | 3,472 s.f.  |
| L-110 | Tribeca Tavern                              | 7,165 s.f.  |
| M-110 | Zebra Robotics                              | 2,031 s.f.  |
| M-130 | Los Tres                                    | 2,363 s.f.  |

Tenant names, building sizes and shopping center configuration are subject to change.

Cary, North Carolina | 126,625 square feet

Cary, North Carolina | 126,625 square feet