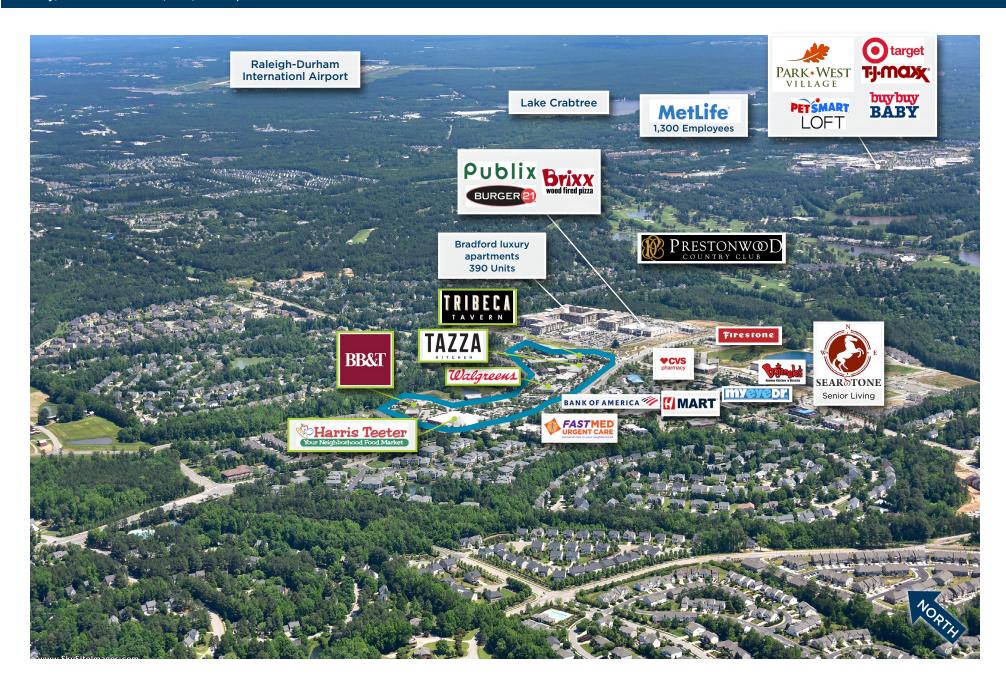

Cary, North Carolina | 126,625 square feet

Stone Creek Village is located at the heart of one of the country's most desirable places to live and do business. Ranked #5 on Money magazine's Best Places to Live, Cary, North Carolina offers an average household income of \$179,683 within one mile of the center. Situated at Davis Drive and High House Road, a major east-west connector and commuting route for Research Triangle Park, thousands of cars pass the center every day.

Cary, North Carolina | 126,625 square feet

| Space | Tenant                                      | Size        |
|-------|---------------------------------------------|-------------|
| 100   | Harris Teeter                               | 48,824 s.f. |
| 200   | Walgreens                                   | 14,820 s.f. |
| 300   | Chick-fil-A                                 | 4,300 s.f.  |
| B-110 | Sport Clips                                 | 1,249 s.f.  |
| B-120 | Flip Dry Cleaners                           | 1,143 s.f.  |
| B-130 | Navi Nail Spa                               | 1,224 s.f.  |
| B-140 | Bambu Café                                  | 1,011 s.f.  |
| B-150 | The UPS Store                               | 1,071 s.f.  |
| B-160 | Johnny's Pizza                              | 2,379 s.f.  |
| G-110 | LemonShark Poke                             | 1,600 s.f.  |
| G-120 | Kilwin's Chocolates                         | 1,844 s.f.  |
| G-140 | Jimmy John's                                | 1,475 s.f.  |
| G-150 | Red Bowl Asian Bistro                       | 3,867 s.f.  |
| H-110 | Clean Eatz                                  | 2,504 s.f.  |
| H-120 | Preston Flowers                             | 1,900 s.f.  |
| H-125 | Verizon Wireless                            | 1,862 s.f.  |
| H-130 | Tazza Kitchen                               | 3,792 s.f.  |
| H-170 | AVAILABLE                                   | 939 s.f.    |
| H-175 | Painters Garden                             | 969 s.f.    |
| H-180 | F45 Training                                | 2,505 s.f.  |
| I-110 | True Rest Float Spa                         | 2,207 s.f.  |
| I-130 | Republic of Yoga                            | 2,375 s.f.  |
| J-110 | Anjappar Authentic<br>Chettinadu Restaurant | 3,075 s.f.  |
| J-130 | J & F Gemelli Salon                         | 2,083 s.f.  |
| K-110 | Woof Gang Bakery                            | 2,576 s.f.  |
| K-140 | Cary School of Gymnastics                   | 3,472 s.f.  |
| L-110 | Tribeca Tavern                              | 7,165 s.f.  |
| M-110 | Zebra Robotics                              | 2,031 s.f.  |
| M-130 | Los Tres                                    | 2,363 s.f.  |