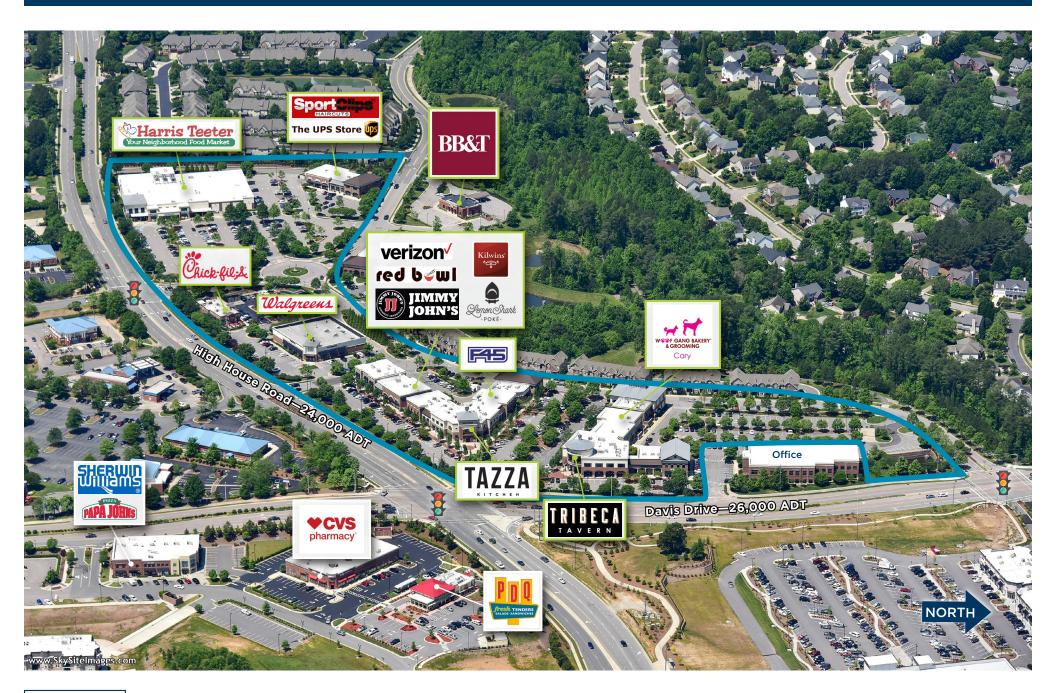

Cary, North Carolina | 126,625 square feet

| Space | Tenant                                      | Size        |
|-------|---------------------------------------------|-------------|
| 100   | Harris Teeter                               | 48,824 s.f. |
| 200   | Walgreens                                   | 14,820 s.f. |
| 300   | Chick-fil-A                                 | 4,300 s.f.  |
| B-110 | Sport Clips                                 | 1,249 s.f.  |
| B-120 | Flip Dry Cleaners                           | 1,143 s.f.  |
| B-130 | Navi Nail Spa                               | 1,224 s.f.  |
| B-140 | Bambu Café                                  | 1,011 s.f.  |
| B-150 | The UPS Store                               | 1,071 s.f.  |
| B-160 | Johnny's Pizza                              | 2,379 s.f.  |
| G-110 | LemonShark Poke                             | 1,600 s.f.  |
| G-120 | Kilwin's Chocolates                         | 1,844 s.f.  |
| G-140 | Jimmy John's                                | 1,475 s.f.  |
| G-150 | Red Bowl Asian Bistro                       | 3,867 s.f.  |
| H-110 | Clean Eatz                                  | 2,504 s.f.  |
| H-120 | Preston Flowers                             | 1,900 s.f.  |
| H-125 | Verizon Wireless                            | 1,862 s.f.  |
| H-130 | Tazza Kitchen                               | 3,792 s.f.  |
| H-170 | AVAILABLE                                   | 939 s.f.    |
| H-175 | Painters Garden                             | 969 s.f.    |
| H-180 | F45 Training                                | 2,505 s.f.  |
| I-110 | True Rest Float Spa                         | 2,207 s.f.  |
| I-130 | Republic of Yoga                            | 2,375 s.f.  |
| J-110 | Anjappar Authentic<br>Chettinadu Restaurant | 3,075 s.f.  |
| J-130 | J & F Gemelli Salon                         | 2,083 s.f.  |
| K-110 | Woof Gang Bakery                            | 2,576 s.f.  |
| K-140 | Cary School of Gymnastics                   | 3,472 s.f.  |
| L-110 | Tribeca Tavern                              | 7,165 s.f.  |
| M-110 | Zebra Robotics                              | 2,031 s.f.  |
| M-130 | Los Tres                                    | 2,363 s.f.  |

Tenant names, building sizes and shopping center configuration are subject to change.

Cary, North Carolina | 126,625 square feet

Cary, North Carolina | 126,625 square feet