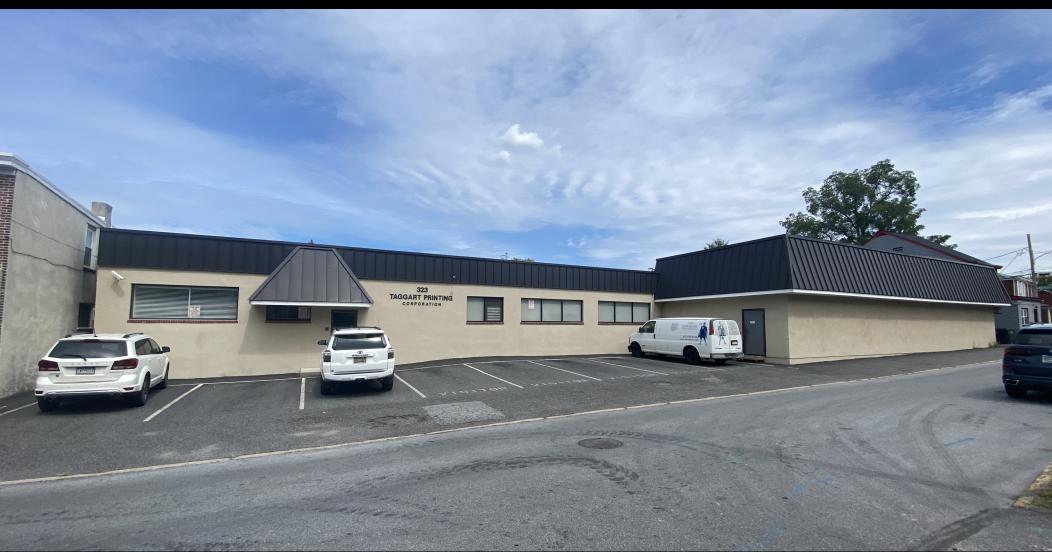

# RARE SMALL FLEX SPACE For Lease

323 SOUTH MATLACK STREET | WEST CHESTER, PA

## PROPERTIES HIGHLIGHTS

- 2,500 11,546 SF of flex space in downtown
   West Chester
- Ample parking and yard space
- Loading dock and drive in door
- Space can be subdivided
- Stand alone building
- Signage available
- Located on south side of West Chester Borough with easy access to Route 202

LEASE RATE: \$15/SF NNN

323 SOUTH MATLACK STREET | WEST CHESTER, PA