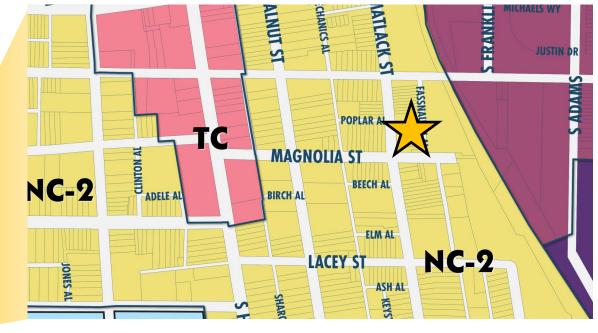

## ZONING MAP

\*\*All zoning information should be independently verified with governing municipality

## NC-2: NEIGHBORHOOD CONSERVATION 2

#### LEGEND

NC-1 NEIGHBORHOOD CONSERVATION 1

NC-2 NC-3 NEIGHBORHOOD CONSERVATION 3

323 SOUTH MATLACK STREET | WEST CHESTER, PA