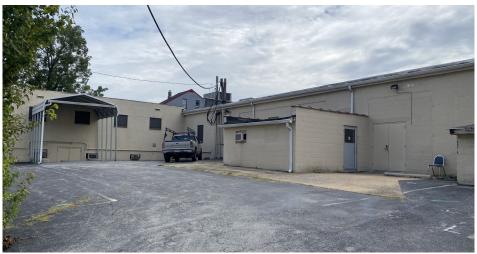

## PROPERTIES HIGHLIGHTS

- 2,500 11,546 SF of flex space in downtown
   West Chester
- Ample parking and yard space
- Loading dock and drive in door
- Space can be subdivided
- Stand alone building
- Signage available
- Located on south side of West Chester Borough with easy access to Route 202