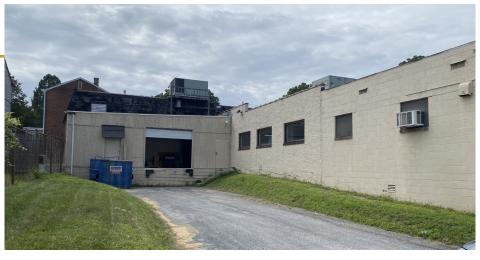

## PROPERTIES HIGHLIGHTS

- 2,500 11,546 SF of flex space in downtown
   West Chester
- Ample parking and yard space
- Loading dock and drive in door
- Space can be subdivided
- Stand alone building
- Signage available
- Located on south side of West Chester Borough with easy access to Route 202