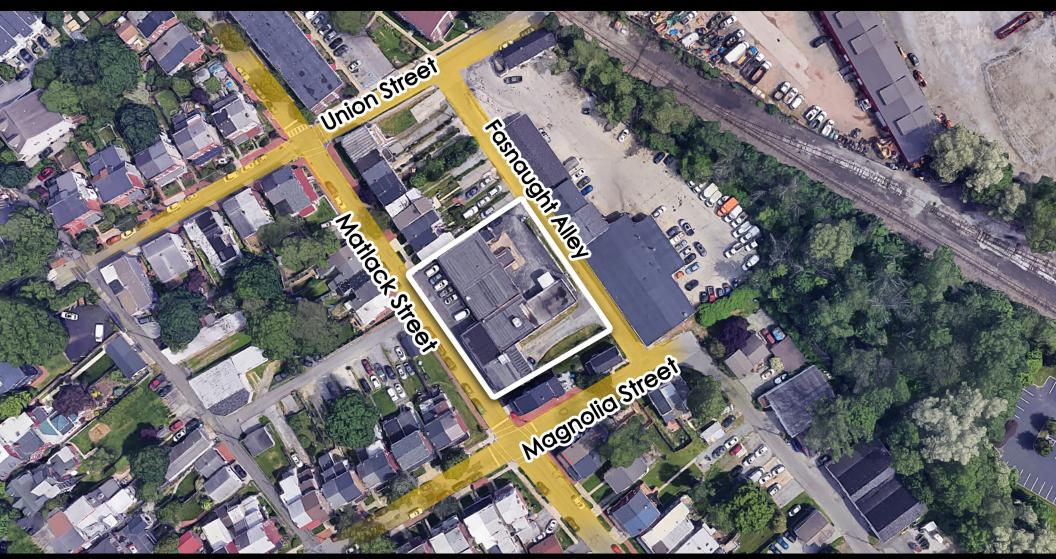

## PROPERTIES HIGHLIGHTS

- 2,500 11,546 SF of flex space in downtown
   West Chester
- Ample parking and yard space
- Loading dock and drive in door
- Space can be subdivided
- Stand alone building
- Signage available
- Located on south side of West Chester Borough with easy access to Route 202

LEASE RATE: \$15/SF NNN

323 SOUTH MATLACK STREET | WEST CHESTER, PA