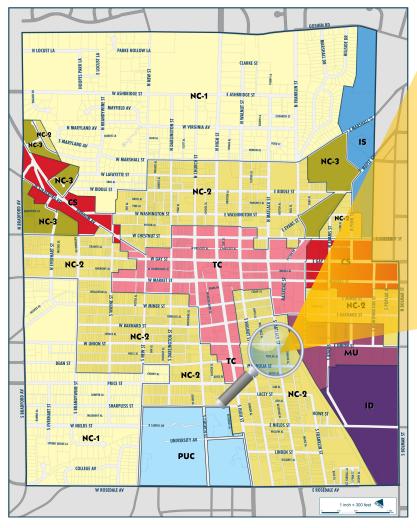

## ZONING MAP

\*\*All zoning information should be independently verified with governing municipality

## NC-2: NEIGHBORHOOD CONSERVATION 2

#### LEGEND

NC-1 NEIGHBORHOOD CONSERVATION 1

NC-2 NC-3 NEIGHBORHOOD CONSERVATION 3

323 SOUTH MATLACK STREET | WEST CHESTER, PA