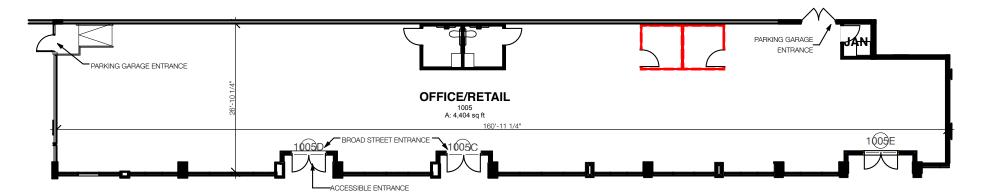

availability in Scott's Addition, Richmond's fastest growing neighbourhood. Known for its breweries, cideries and distilleries, Scott's Addition is now an entertainment destination. The Summit is within walking distance to numerous restaurants, rooftop bars, a boutique bowling alley, shuffleboard, movie theatre, shops and more.
- Central location with a trendy live, work, play environment makes Scott's Addition a prime location for office space to many of Richmond's top growing companies.
- Directly across from the Scott's Addition Pulse station, making it easily accessible for commuters, residents and visitors in the City of Richmond and Henrico County.
   Convenient access to Interstates 64, 95, Downtown Expressway and Powhite Parkway.



# BROAD STREET FLOOR PLAN



**BROAD STREET** 



The Summit at Scott's Addition

## SUMMIT AVENUE FLOOR PLAN





The Summit at Scott's Addition



## **DEMOGRAPHIC**PROFILE AND STATISTICS

SOURCE: ESRI 2020

| Radius  | Population | Average<br>HH Income | Growth<br>(2019-2024) | Households | Median Age |
|---------|------------|----------------------|-----------------------|------------|------------|
| 1 Mile  | 19,367     | \$66,000             | 1.22%                 | 10,917     | 31.1       |
| 3 Miles | 113,759    | \$69,000             | 1.13%                 | 51,831     | 33.6       |
| 5 Miles | 265,944    | \$61,000             | 0.91%                 | 114,732    | 34.9       |

The Summit at Scott's Addition





### LOCAL AREA



#### **Restaurants**

Fat Dragon
Don't Look Back
Peter Chang
Moore Street Café
The Dairy Bar