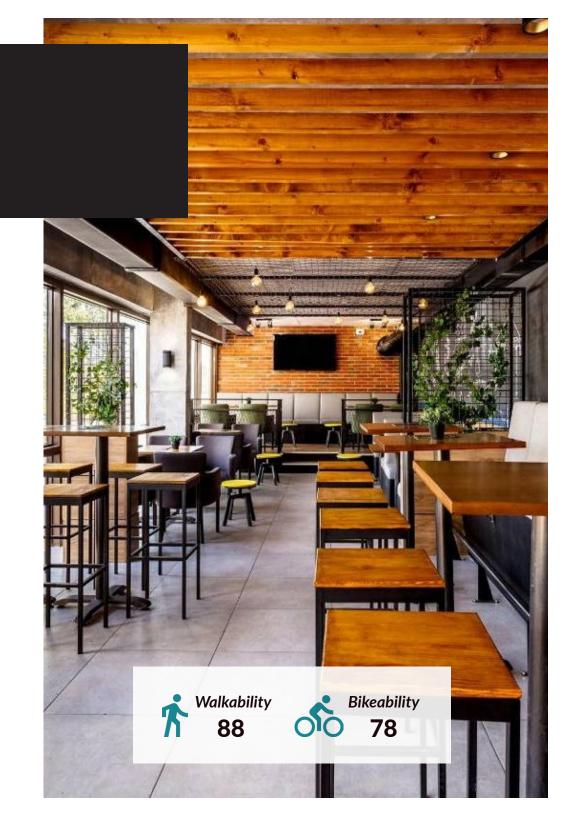

4 SF fronting Broad Street
- The best Broad Street availability in Scott's Addition, Richmond's fastest growing neighbourhood. Known for its breweries, cideries and distilleries, Scott's Addition is now an entertainment destination. The Summit is within walking distance to numerous restaurants, rooftop bars, a boutique bowling alley, shuffleboard, movie theatre, shops and more.
- Central location with a trendy live, work, play environment makes Scott's Addition a prime location for office space to many of Richmond's top growing companies.
- Directly across from the Scott's Addition Pulse station, making it easily accessible for commuters, residents and visitors in the City of Richmond and Henrico County.
   Convenient access to Interstates 64, 95, Downtown Expressway and Powhite Parkway.



# BROAD STREET FLOOR PLAN



**BROAD STREET** 



The Summit at Scott's Addition

## SUMMIT AVENUE FLOOR PLAN





The Summit at Scott's Addition



## **DEMOGRAPHIC**PROFILE AND STATISTICS

SOURCE: ESRI 2020

| Radius  | Population | Average<br>HH Income | Growth<br>(2019-2024) | Households | Median Age |
|---------|------------|----------------------|-----------------------|------------|------------|
| 1 Mile  | 19,367     | \$66,000             | 1.22%                 | 10,917     | 31.1       |
| 3 Miles | 113,759    | \$69,000             | 1.13%                 | 51,831     | 33.6       |
| 5 Miles | 265,944    | \$61,000             | 0.91%                 | 114,732    | 34.9       |

The Summit at Scott's Addition





### LOCAL AREA



#### **Restaurants**

Fat Dragon
Don't Look