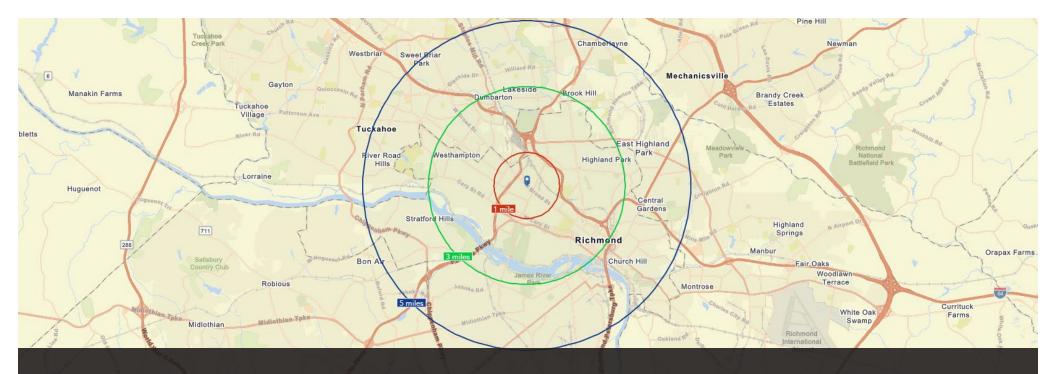

## **DEMOGRAPHIC**PROFILE AND STATISTICS

SOURCE: ESRI 2020

| Radius  | Population | Average<br>HH Income | Growth<br>(2019-2024) | Households | Median Age |
|---------|------------|----------------------|-----------------------|------------|------------|
| 1 Mile  | 19,367     | \$66,000             | 1.22%                 | 10,917     | 31.1       |
| 3 Miles | 113,759    | \$69,000             | 1.13%                 | 51,831     | 33.6       |
| 5 Miles | 265,944    | \$61,000             | 0.91%                 | 114,732    | 34.9       |