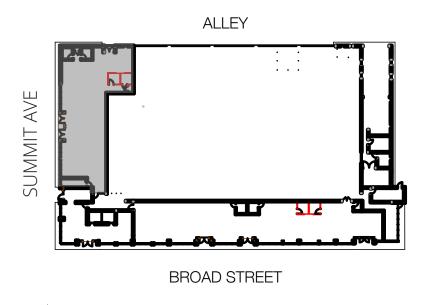

eighbourhood. Known for its breweries, cideries and distilleries, Scott's Addition is now an entertainment destination. The Summit is within walking distance to numerous restaurants, rooftop bars, a boutique bowling alley, shuffleboard, movie theatre, shops and more.
- Central location with a trendy live, work, play environment makes Scott's Addition a prime location for office space to many of Richmond's top growing companies.
- Directly across from the Scott's Addition Pulse station, making it easily accessible for commuters, residents and visitors in the City of Richmond and Henrico County.
   Convenient access to Interstates 64, 95, Downtown Expressway and Powhite Parkway.



# BROAD STREET FLOOR PLAN



**BROAD STREET** 



The Summit at Scott's Addition

## SUMMIT AVENUE FLOOR PLAN





The Summit at Scott's Addition



## **DEMOGRAPHIC**PROFILE AND STATISTICS

SOURCE: ESRI 2020

| Radius  | Population | Average<br>HH Income | Growth<br>(2019-2024) | Households | Median Age |
|---------|------------|----------------------|-----------------------|------------|------------|
| 1 Mile  | 19,367     | \$66,000             | 1.22%                 | 10,917     | 31.1       |
| 3 Miles | 113,759    | \$69,000             | 1.13%                 | 51,831     | 33.6       |
| 5 Miles | 265,944    | \$61,000             | 0.91%                 | 114,732    | 34.9       |

The Summit at Scott's Addition





### LOCAL AREA



#### **Restaurants**

Fat Dragon
Don't Look Back
Peter Chang
Moore Street Café
The Dairy Bar
Lamplighter Coffee
Elsa Café & Market
Buz & Ned's BBQ
The Urban