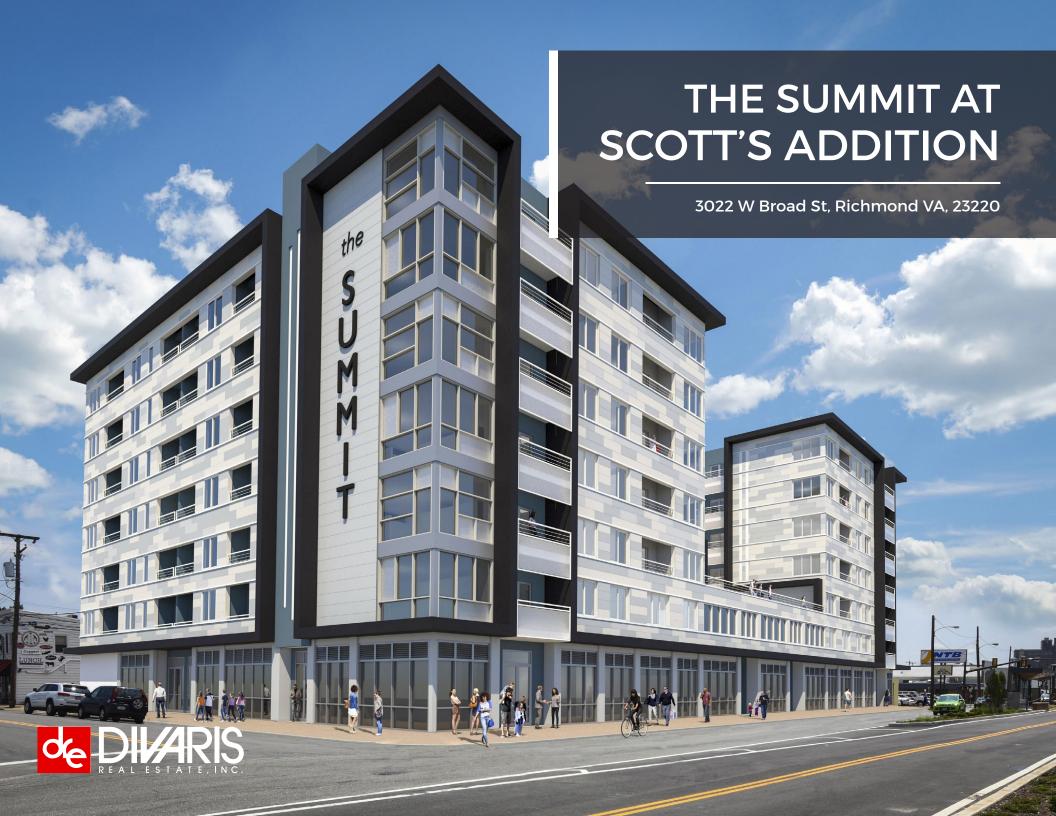

### OUTSTANDING RETAIL & OFFICE OPPORTUNITIES

### **Property Overview**

- New Construction, mixed-use development offering high profile Commercial space with 166 luxury, boutique apartment homes and parking options available. Delivery Fall 2020
- Up to 7,636 SF available on ground floor
  - 3,232 SF on the corner of Broad St and Summit Ave
  - 4,404 SF fronting Broad Street
- The best Broad Street availability in Scott's Addition, Richmond's fastest growing neighbourhood. Known for its breweries, cideries and distilleries, Scott's Addition is now an entertainment destination. The Summit is within walking distance to numerous restaurants, rooftop bars, a boutique bowling alley, shuffleboard, movie theatre, shops and more.
- Central location with a trendy live, work, play environment makes Scott's Addition a prime location for office space to many of Richmond's top growing companies.
- Directly across from the Scott's Addition Pulse station, making it easily accessible for commuters, residents and visitors in the City of Richmond and Henrico County.
   Convenient access to Interstates 64, 95, Downtown Expressway and Powhite Parkway.