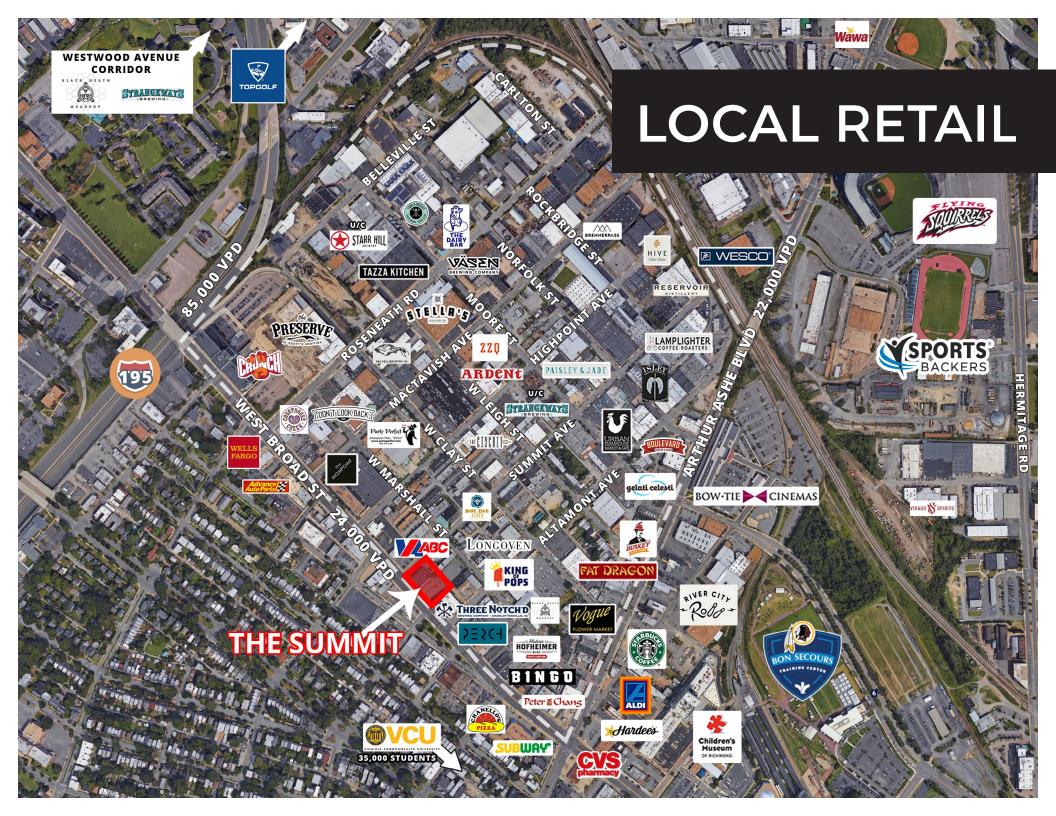

### LOCAL AREA

#### **Restaurants**

Fat Dragon
Don't Look Back
Peter Chang
Moore Street Café
The Dairy Bar
Lamplighter Coffee
Elsa Café & Market
Buz & Ned's BBQ
The Urban Farmhouse Market
ZZQ
Perch
En Su Boca
Lunch & Supper
Longoven

#### Attractions

Tazza Kitchen

Brenner Pass

Smohk RVA BBQ

Tang & Biscuit
The Broadberry
The Circuit Arcade
Richmond Triangle Players

Boulevard Burger & Brew

TopGolf The Diamond Bowtie Cinemas The Science Museum River City Roll

#### Schools

Virginia Commonwealth University Virginia Union University

#### **Shopping**

Class & Trash
Paisley & Jade
Vogue Flower Market
High Point Barbershop &
Shave Parlor

#### **Bars**

Blue Bee Ardent Craft Ales Three Notch'd Strangeways Brewing Väsen Brewing Company Veil Brewing
Buskey Cider
Courthouse Creek Cider
The Hof Garden
Isley Brewing
Bingo Beer Co
Richmond Wine Station
Black Heath Meadery
Starr Hill Brewery
Reservoir Distillery
Hardywood Brewery
The Hof Garden
The Main Line Brewery

#### Hotels

The Graduate
The Jefferson
Linden Row Inn
Downtown Marriot
Hilton Richmond Downtown

#### Groceries

Aldi Kroger Stella's Grocery Whole Foods