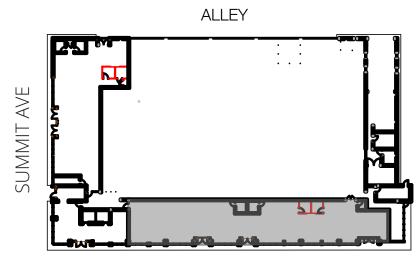

The best Broad Street availability in Scott's Addition, Richmond's fastest growing neighbourhood. Known for its breweries, cideries and distilleries, Scott's Addition is now an entertainment destination. The Summit is within walking distance to numerous restaurants, rooftop bars, a boutique bowling alley, shuffleboard, movie theatre, shops and more.
- Central location with a trendy live, work, play environment makes Scott's Addition a prime location for office space to many of Richmond's top growing companies.
- Directly across from the Scott's Addition Pulse station, making it easily accessible for commuters, residents and visitors in the City of Richmond and Henrico County.
   Convenient access to Interstates 64, 95, Downtown Expressway and Powhite Parkway.



# BROAD STREET FLOOR PLAN



**BROAD STREET** 



The Summit at Scott's Addition

## SUMMIT AVENUE FLOOR PLAN





The Summit at Scott's Addition



## **DEMOGRAPHIC**PROFILE AND STATISTICS

SOURCE: ESRI 2020

| Radius  | Population | Average<br>HH Income | Growth<br>(2019-2024) | Households | Median Age |
|---------|------------|----------------------|-----------------------|------------|------------|
| 1 Mile  | 19,367     | \$66,000             | 1.22%                 | 10,917     | 31.1       |
| 3 Miles | 113,759    | \$69,000             | 1.13%                 | 51,831     | 33.6       |
| 5 Miles | 265,944    | \$61,000             | 0.91%                 | 114,732    | 34.9       |

The Summit at Scott's Addition





### LOCAL AREA



#### **Restaurants**

Fat Dragon
Don't Look Back
Peter Chang
Moore Stree