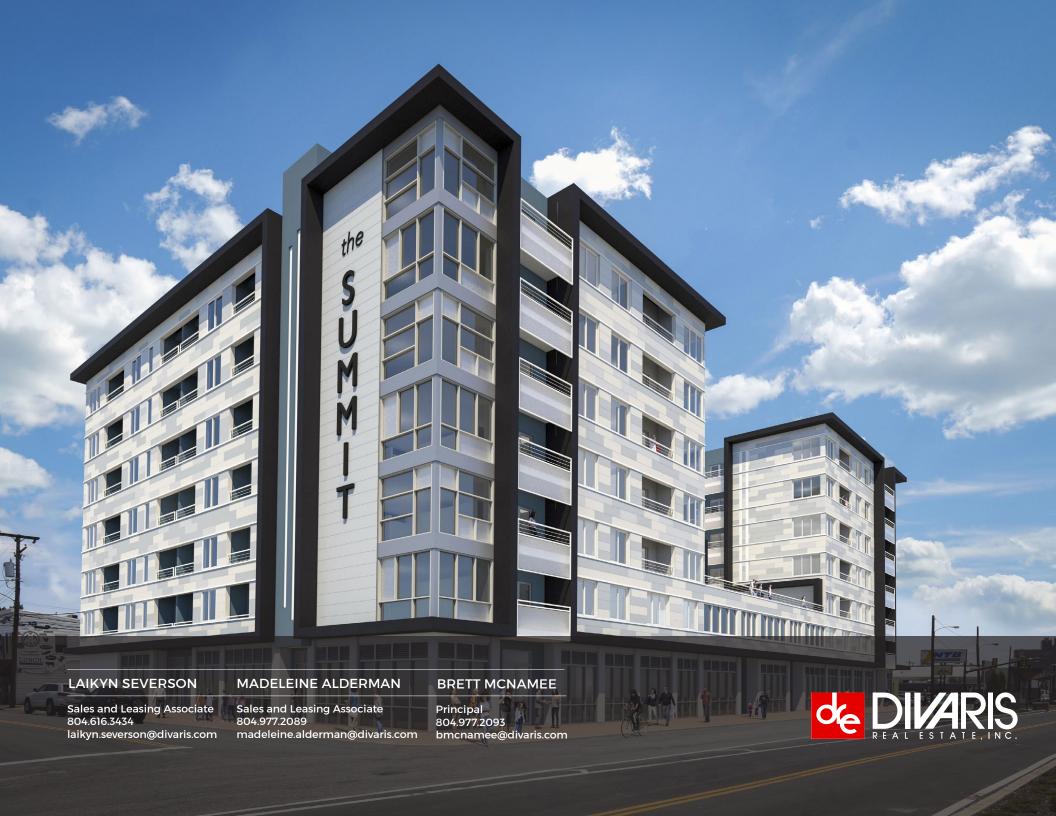

### **Property Overview**

- New Construction, mixed-use development offering high profile Commercial space with 166 luxury, boutique apartment homes and parking options available. Delivery Fall 2020
- Up to 7,636 SF available on ground floor
  - 3,232 SF on the corner of Broad St and Summit Ave
  - 4,404 SF fronting Broad Street
- The best Broad Street availability in Scott's Addition, Richmond's fastest growing neighbourhood. Known for its breweries, cideries and distilleries, Scott's Addition is now an entertainment destination. The Summit is within walking distance to numerous restaurants, rooftop bars, a boutique bowling alley, shuffleboard, movie theatre, shops and more.
- Central location with a trendy live, work, play environment makes Scott's Addition a prime location for office space to many of Richmond's top growing companies.
- Directly across from the Scott's Addition Pulse station, making it easily accessible for commuters, residents and visitors in the City of Richmond and Henrico County.
   Convenient access to Interstates 64, 95, Downtown Expressway and Powhite Parkway.

The Summit at Scott's Addition