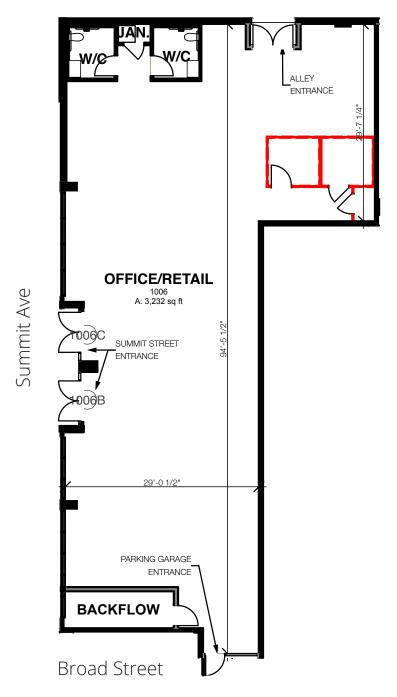

ghbourhood. Known for its breweries, cideries and distilleries, Scott's Addition is now an entertainment destination. The Summit is within walking distance to numerous restaurants, rooftop bars, a boutique bowling alley, shuffleboard, movie theatre, shops and more.
- Central location with a trendy live, work, play environment makes Scott's Addition a prime location for office space to many of Richmond's top growing companies.
- Directly across from the Scott's Addition Pulse station, making it easily accessible for commuters, residents and visitors in the City of Richmond and Henrico County.
   Convenient access to Interstates 64, 95, Downtown Expressway and Powhite Parkway.



# BROAD STREET FLOOR PLAN



**BROAD STREET** 



The Summit at Scott's Addition

## SUMMIT AVENUE FLOOR PLAN





The Summit at Scott's Addition



## **DEMOGRAPHIC**PROFILE AND STATISTICS

SOURCE: ESRI 2020

| Radius  | Population | Average<br>HH Income | Growth<br>(2019-2024) | Households | Median Age |
|---------|------------|----------------------|-----------------------|------------|------------|
| 1 Mile  | 19,367     | \$66,000             | 1.22%                 | 10,917     | 31.1       |
| 3 Miles | 113,759    | \$69,000             | 1.13%                 | 51,831     | 33.6       |
| 5 Miles | 265,944    | \$61,000             | 0.91%                 | 114,732    | 34.9       |

The Summit at Scott's Addition





### LOCAL AREA



#### **Restaurants**

Fat Dragon
Don't Look Back
Peter Chang
Moore Street Café
The Dairy Bar
Lamplighter Coffee
Elsa Café & Market
Buz & Ned's BBQ
The Urban F