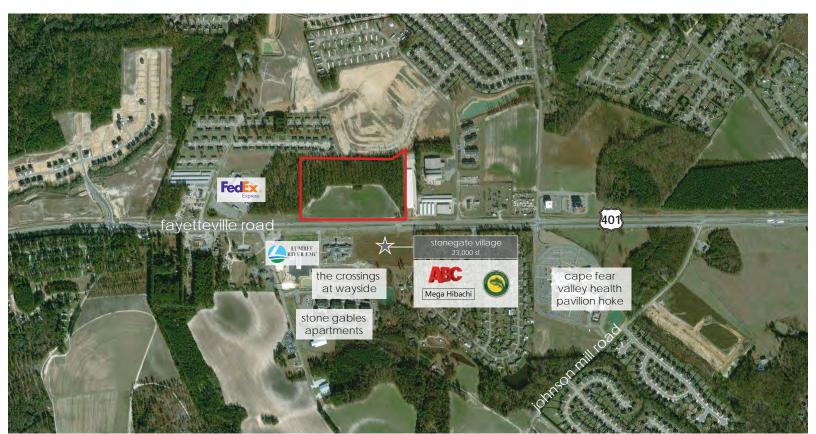

#### **AERIAL**

#### additional details

- Real Estate PIN: 494660101153
- Utilities available along Highway 401/Fayetteville Road
- New retail and apartments across Hwy 401
- Close proximity to Cape Fear Valley Health Pavilion Hoke
- Within 3 miles of First Health Moore Regional Hospital Hoke Campus