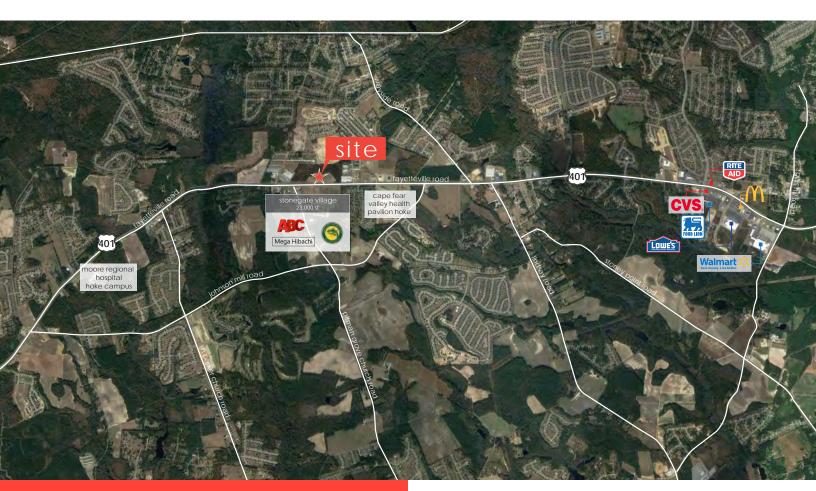

## land for sale

#### location

Located between the intersection of Carolina Drive and Midway Drive on Highway 401/Fayetteville Road in Hoke County

acreage 22.41 acres

. .

\$111,600.00 per acre

#### additional details

- Real Estate PIN: 494660101153
- Utilities available along Highway 401/Fayetteville Road
- New retail and apartments across Hwy 401
- Close proximity to Cape Fear Valley Health Pavilion Hoke
- Within 3 miles of First Health Moore Regional Hospital Hoke Campus

## **PROPERTY LOCATION**