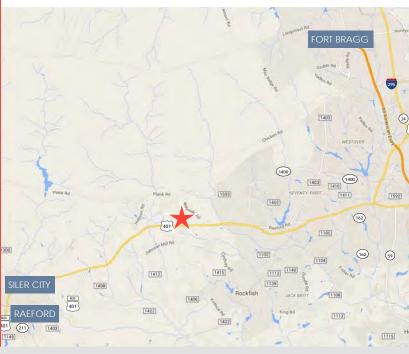

## land for sale

#### location

Located between the intersection of Carolina Drive and Midway Drive on Highway 401/Fayetteville Road in Hoke County

acreage 22.41 acres

. .

\$111,600.00 per acre

#### additional details

- Real Estate PIN: 494660101153
- Utilities available along Highway 401/Fayetteville Road
- New retail and apartments across Hwy 401
- Close proximity to Cape Fear Valley Health Pavilion Hoke
- Within 3 miles of First Health Moore Regional Hospital Hoke Campus

# FOR LEASING INFO, PLEASE CONTACT: SKIPPER DAY

direct 919 645 2769 skipperday@yorkproperties.com







#### **AERIAL**



# **2018** DEMOGRAPHICS

|                    | 1 mile   | 3 miles  | 5 miles  |
|--------------------|----------|----------|----------|
| Population         | 3,737    | 25,305   | 53,748   |
| Average HH Income  | \$47,359 | \$59,003 | \$61,635 |
| Households         | 1,397    | 9,295    | 19,851   |
| Daytime Population | 797      | 2,005    | 6,011    |





## **PROPERTY LOCATION**







### **HOKE COUNTY SITE SURVEY**



**HOKE COUNTY BOOK of MAPS 2014** 

FAYETTEVILLE ROAD