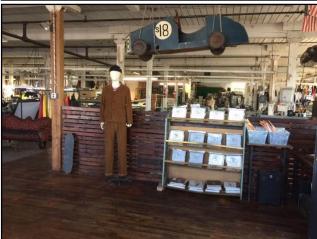

#### **Property Features:**

- Brickmill construction
- Windows on three sides
- Great views of Manhattan
- ❖ 800 SF office
- 10' ceiling
- Loading dock
- \*2,000 lb 6' X 8' elevator
- Oil heat, heavy power
- Sprinklered
- ❖ Zone M1-1
- Block 3394 lot 8

#### Ideal For:

Technology-Art-Media-Internet-Office Gallery-Recording Studio-Photography