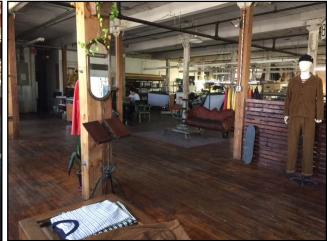

#### **Property Features:**

- Brickmill construction
- Windows on three sides
- Great views of Manhattan
- ❖ 800 SF office
- 10' ceiling
- Loading dock
- \*2,000 lb 6' X 8' elevator
- Oil heat, heavy power
- Sprinklered
- ❖ Zone M1-1
- Block 3394 lot 8

#### Ideal For:

Technology-Art-Media-Internet-Office Gallery-Recording Studio-Photography