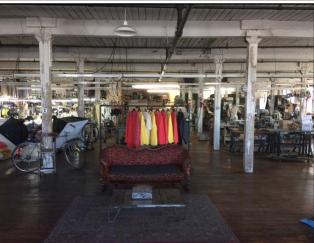

#### **Property Features:**

- Brickmill construction
- Windows on three sides
- Great views of Manhattan
- ❖ 800 SF office
- 10' ceiling
- Loading dock
- \*2,000 lb 6' X 8' elevator
- Oil heat, heavy power
- Sprinklered
- ❖ Zone M1-1
- Block 3394 lot 8

#### Ideal For:

Technology-Art-Media-Internet-Office Gallery-Recording Studio-Photography