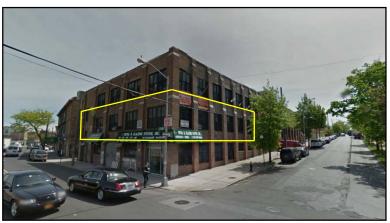

## 18-52 Flushing Avenue Ridgewood, NY 11385

# For Lease 8,500 SF of Creative Loft Space on 2<sup>nd</sup> Floor with Manhattan Views

#### **Property Features:**

- Brickmill construction
- Windows on three sides
- Great views of Manhattan
- ❖ 800 SF office
- 10' ceiling
- Loading dock
- \*2,000 lb 6' X 8' elevator
- Oil heat, heavy power
- Sprinklered
- ❖ Zone M1-1
- Block 3394 lot 8