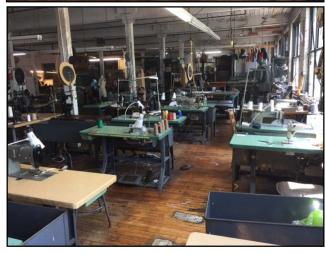

#### **Property Features:**

- Brickmill construction
- Windows on three sides
- Great views of Manhattan
- ❖ 800 SF office
- 10' ceiling
- Loading dock
- \*2,000 lb 6' X 8' elevator
- Oil heat, heavy power
- Sprinklered
- ❖ Zone M1-1
- Block 3394 lot 8

#### Ideal For:

Technology-Art-Media-Internet-Office Gallery-Recording Studio-Photography