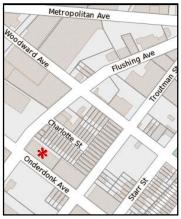

#### Location:

The property is located on the corner of Flushing Avenue & Onderdonk Avenue in the neighborhood of Ridgewood at the border of Bushwick, the two new hottest residential & cultural neighborhoods in Brooklyn/Queens. Artists & Hipsters abound. L subway line on Wyckoff Ave. & Jefferson St. Easy & fast access to BQE, LIE and Manhattan.