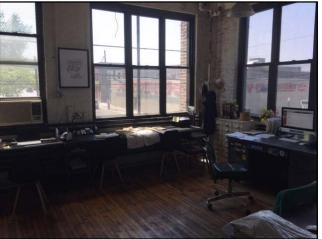

# For Lease 8,500 SF of Creative Loft Space on 2<sup>nd</sup> Floor with Manhattan Views

#### **Property Features:**

- Brickmill construction
- Windows on three sides
- Great views of Manhattan
- ❖ 800 SF office
- 10' ceiling
- Loading dock
- \*2,000 lb 6' X 8' elevator
- Oil heat, heavy power
- Sprinklered
- ❖ Zone M1-1
- Block 3394 lot 8