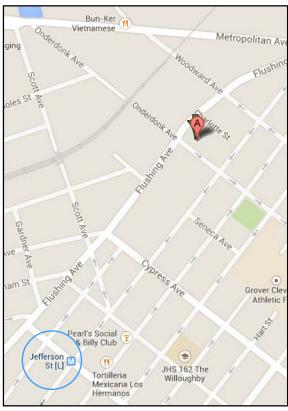

#### Location:

The property is located on the corner of Flushing Avenue & Onderdonk Avenue in the neighborhood of Ridgewood at the border of Bushwick, the two new hottest residential & cultural neighborhoods in Brooklyn/Queens. Artists & Hipsters abound. L subway line on Wyckoff Ave. & Jefferson St. Easy & fast access to BQE, LIE and Manhattan.