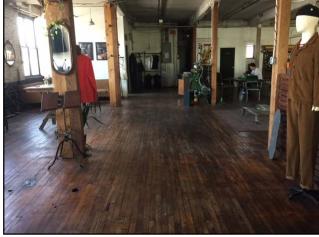

#### **Property Features:**

- Brickmill construction
- Windows on three sides
- Great views of Manhattan
- ❖ 800 SF office
- 10' ceiling
- Loading dock
- \*2,000 lb 6' X 8' elevator
- Oil heat, heavy power
- Sprinklered
- ❖ Zone M1-1
- Block 3394 lot 8

#### Ideal For:

Technology-Art-Media-Internet-Office Gallery-Recording Studio-Photography