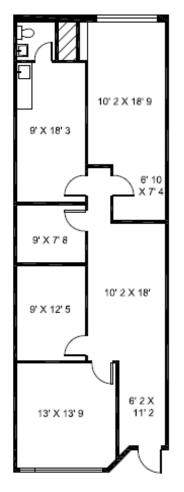

## 2nd Floor

#5817 1200 SF

#5825 1200 SF

#5827 1200 SF

#5829 1200 SF

| <u>AVAILABILITY</u>                 |              |                                     |              |              |             |
|-------------------------------------|--------------|-------------------------------------|--------------|--------------|-------------|
| <u>First Floor</u>                  | <b>Suite</b> | <u>Size</u>                         | Second Floor | <b>Suite</b> | <u>Size</u> |
| Former leased                       | 5811-13      | 2,400 rsf                           |              | 5821-23      | 2,400       |
|                                     | 5815         | 1,200 rsf                           |              | 5825         | 1,200       |
|                                     | 5817         | 1,200 rsf                           |              | 5827         | 1,200       |
| Up to 4,800 rsf of Contiguous Space |              |                                     |              | 5829         | 1,200       |
|                                     |              | Up to 6,000 rsf of Contiguous Space |              |              |             |