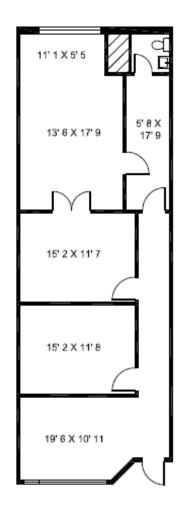

## 2nd Floor

#5817 1200 SF

#5825 1200 SF

#5827 1200 SF

#5829 1200 SF

| <u>AVAILABILITY</u>                 |              |                                     |              |              |             |
|-------------------------------------|--------------|-------------------------------------|--------------|--------------|-------------|
| <u>First Floor</u>                  | <b>Suite</b> | <u>Size</u>                         | Second Floor | <b>Suite</b> | <u>Size</u> |
| Former leased                       | 5811-13      | 2,400 rsf                           |              | 5821-23      | 2,400       |
|                                     | 5815         | 1,200 rsf                           |              | 5825         | 1,200       |
|                                     | 5817         | 1,200 rsf                           |              | 5827         | 1,200       |
| Up to 4,800 rsf of Contiguous Space |              |                                     |              | 5829         | 1,200       |
|                                     |              | Up to 6,000 rsf of Contiguous Space |              |              |             |