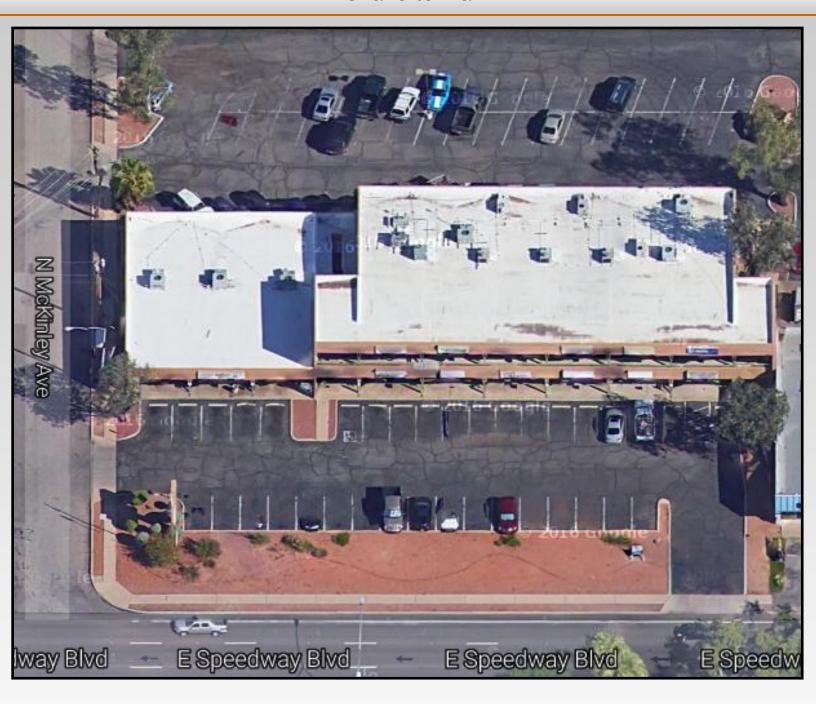

|              | 5821-23      | 2,400       |
|                                     | 5815         | 1,200 rsf                           |              | 5825         | 1,200       |
|                                     | 5817         | 1,200 rsf                           |              | 5827         | 1,200       |
| Up to 4,800 rsf of Contiguous Space |              |                                     |              | 5829         | 1,200       |
|                                     |              | Up to 6,000 rsf of Contiguous Space |              |              |             |

Exclusively Represented by:
Robert J. Nolan



6262 N. Swan Road, Suite 175 Tucson, AZ 85718 Phone (520) 232-0200 Fax (520) 232-0300 www.oxfordrealtyadvisors.com

#### Aerial Site Plan



#### **DEMOGRAPHIC SUMMARY**

1 Mile 3 Miles 5 miles

**Total Population:** 15,595 120,901 259,913

**AVG Household Income:** \$45,377 \$51,882 \$56,734

Traffic Counts: E. Speedway Blvd: ± 47,000 VPD

Exclusively Represented by:

Robert J. Nolan



6262 N. Swan Road, Suite 175 Tucson, AZ 85718 Phone (520) 232-0200 Fax (520) 232-0300 www.oxfordrealtyadvisors.com