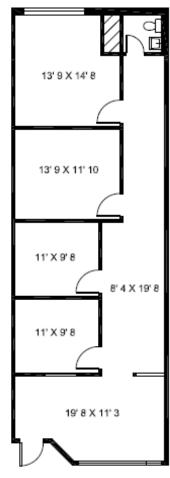

## 1st Floor

## 2nd Floor

#5817 1200 SF

#5825 1200 SF

#5827 1200 SF

#5829 1200 SF

| <u>AVAILABILITY</u>                 |              |                                     |              |              |             |
|-------------------------------------|--------------|-------------------------------------|--------------|--------------|-------------|
| <u>First Floor</u>                  | <b>Suite</b> | <u>Size</u>                         | Second Floor | <b>Suite</b> | <u>Size</u> |
| Former leased                       | 5811-13      | 2,400 rsf                           |              | 5821-23      | 2,400       |
|                                     | 5815         | 1,200 rsf                           |              | 5825         | 1,200       |
|                                     | 5817         | 1,200 rsf                           |              | 5827         | 1,200       |
| Up to 4,800 rsf of Contiguous Space |              |                                     |              | 5829         | 1,200       |
|                                     |              | Up to 6,000 rsf of Contiguous Space |              |              |             |