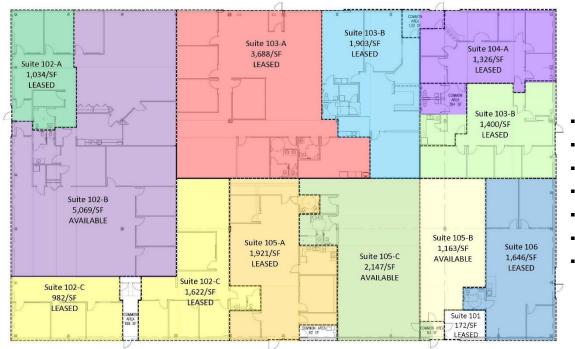

## 

- Great Location
- Private Suites
- Will Remodel-to-Suit
- From 1,163 to 5,069/SF
- Will Sub-divide
- Ample Parking
- City Water/Sewer

Newberryport is ideally located for professionals looking for high visibility in the City of St. Joseph's Edgewater Business District. With a total of 9,413/SF available, there are numerous floor plan options.