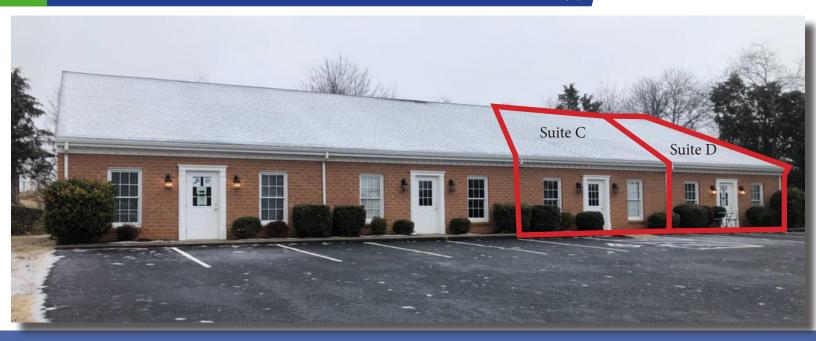

# FOR LEASE Professional Office Space

66 Timberoak Court - Lynchburg, VA 24502 1,250 ± Sq. Ft.

#### SF

Suite C - 1,250 Sq. Ft. **±** Suite D - 1,400 Sq. Ft.**±** 

**Price** 

\$12.00/Sq. Ft./Year

## **Zoning** B-GC

Ricky Read, CCIM
Cell: 434-841-3659
Main: 434-455-2285 ext. 101
ricky@realestatelynchburg.com

Rick Read
Direct: 434-455-3618
rread@realestatelynchburg.com

Attractive office space conveniently located off of Timberlake Rd. near the Greenview Dr. intersection. Units are recently renovated and feature acoustic drop-tile ceiling, commercial grade carpet, restroom, and ample parking.