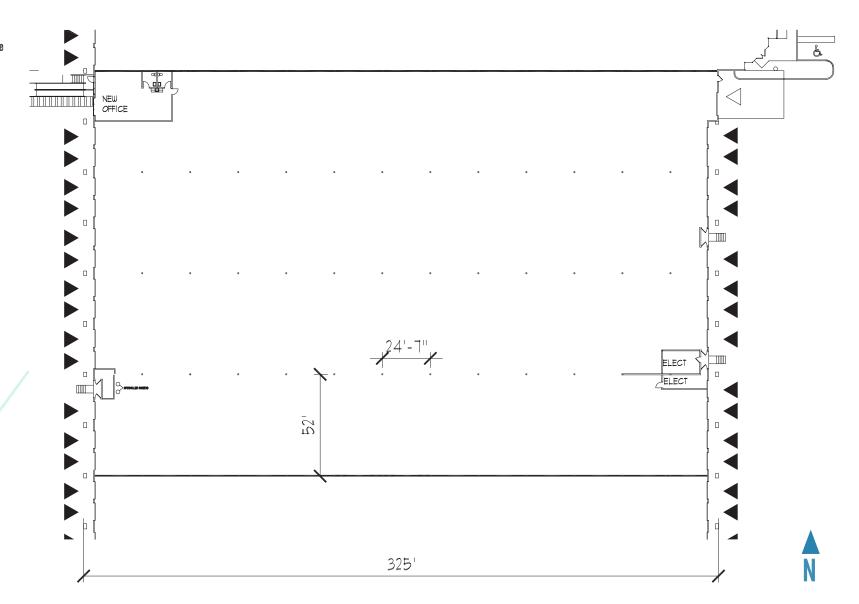

**CBRE** 

21430 86TH PLACE S. KENT, WA

**PROPERTY** 





# **FEATURES**



**Double Loaded Space** 



Easy Access to Hwy 167



24' Clear Height



Nice Corporate Image



Available



14 Edge of Docks



# FLOOR PLAN

Full Space 68,410 SF Office 1,049 SF 25 Docks | 1 Oversized Grade









### **LEASING**

# CBRE

1420 5TH AVENUE 17TH FLOOR SEATTLE, WA 98101 WWW.CBRE.US © 2018 CBRE, Inc. All rights reserved. This information has been obtained from sources believed reliable, but has not been verified for accuracy or completeness. You should conduct a careful, independent investigation of the property and verify all information. Any reliance on this information is solely at your own risk CBRE and the CBRE logo are service marks of CBRE, Inc. and/or its affiliated or related companies in the United States and other countries. All other marks displayed on this document are the property of their respective owners. Photos herein are the property of their respective owners and use of these images without the express written consent of the owner is prohibited. PMStudio\_Dece