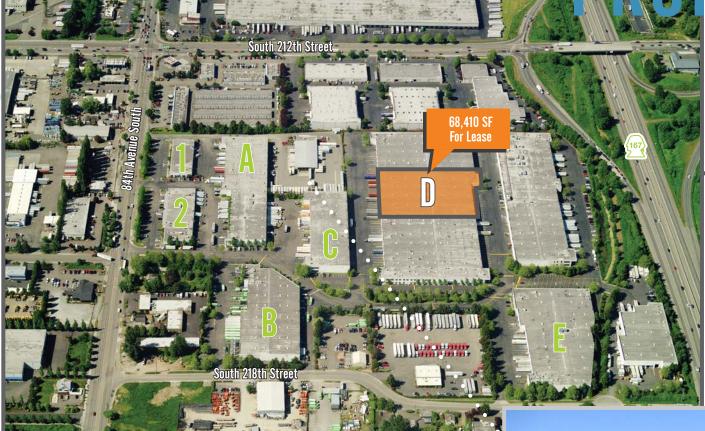

**CBRE** 

21430 86TH PLACE S. KENT, WA

**PROPERTY** 





# **FEATURES**



**Double Loaded Space** 



Easy Access to Hwy 167



24' Clear Height



Nice Corporate Image



Available



14 Edge of Docks



# FLOOR PLAN

Full Space 68,410 SF Office 1,049 SF 25 Docks | 1 Oversized Grade









### **LEASING**

# CBRE

1420 5TH AVENUE 17TH FLOOR SEATTLE, WA 98101 WWW.CBRE.US © 2018 CBRE, Inc. All rights reserved. This information has been obtained from sources believed reliable, but has not been verified for accuracy or completeness. You should conduct a careful, independent investigation of the property and verify all information. Any reliance on this information is solely at your own risk CBRE and the CBRE logo are service marks of CBRE, Inc. and/or its affiliated or related companies in the United States and other countries. All other mark