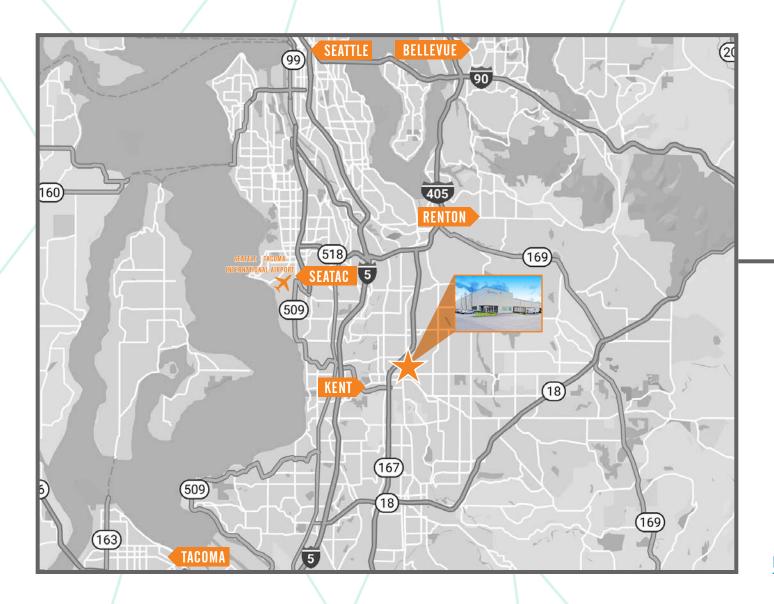

**CBRE** 

21430 86TH PLACE S. KENT, WA

**PROPERTY** 





# **FEATURES**



**Double Loaded Space** 



Easy Access to Hwy 167



24' Clear Height



Nice Corporate Image



Available



14 Edge of Docks



# FLOOR PLAN

Full Space 68,410 SF Office 1,049 SF 25 Docks | 1 Oversized Grade









### **LEASING**

# CBRE

1420 5TH AVENUE 17TH FLOOR SEATTLE, WA 98101 WWW.CBRE.US © 2018 CBRE, Inc. All rights reserved. This information has been obtained from sources believed reliable, but has not been verified for accuracy or completeness. You should conduct a careful, independent investigation of the property and verify all information. Any reliance on this information is solely at your own risk CBRE and the CBRE logo are service marks of CBRE, Inc. and/or its affiliated or related companies in the United States and other countries. All other marks displayed on this document are the property of their respective owners. Photos herein are the property of their respective owners and use of these images without the express written consent of the owner is prohibited. PMStudio\_December