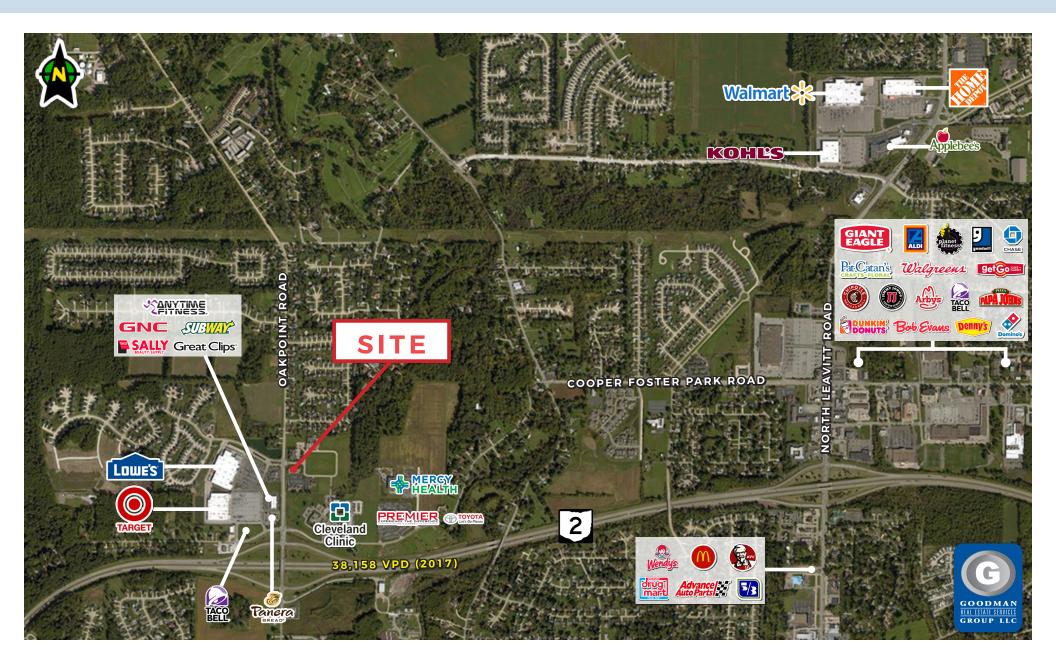

## HIGHLIGHTS

- · Available for sale or lease in Oak Point Professional Campus:
  - · 2,121-square-foot medical condo
  - · 3,244-square-foot medical condo
- · Aggressive lease rate
- · Owner financing available
- · bla zoned
- · Signalized access immediately adjacent to interchange
- This emerging interchange is currently home to Target, Lowe's, The Cleveland Clinic, Premier Toyota, and Mercy Health and Wellness Center