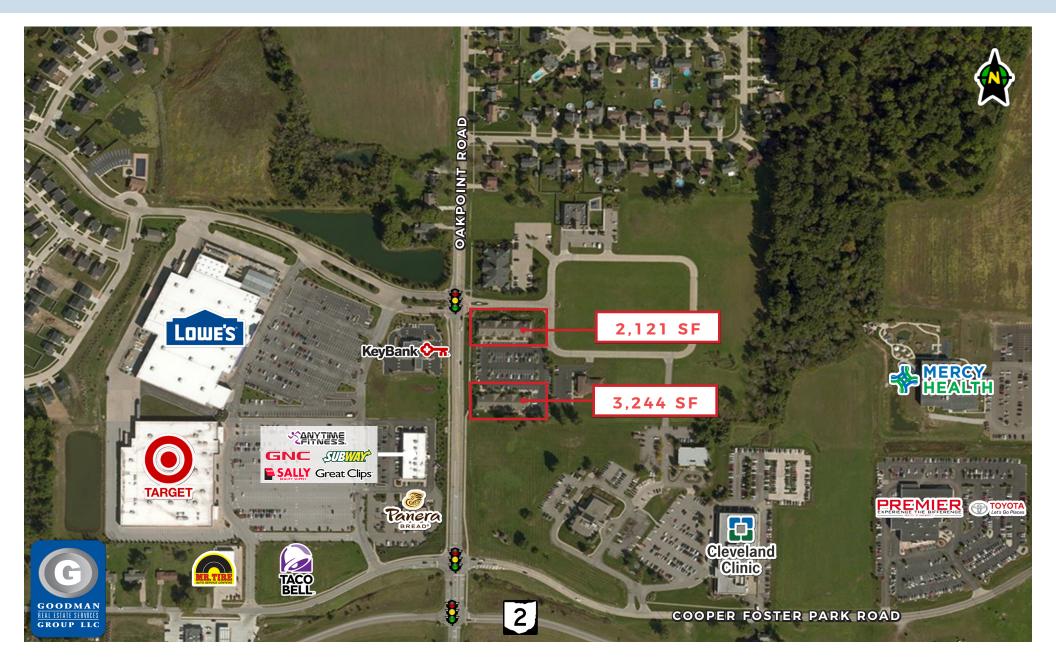

## HIGHLIGHTS

- · Available for sale or lease in Oak Point Professional Campus:
  - · 2,121-square-foot medical condo
  - · 3,244-square-foot medical condo
- · Aggressive lease rate
- · Owner financing available
- · bla zoned
- · Signalized access immediately adjacent to interchange
- This emerging interchange is currently home to Target, Lowe's, The Cleveland Clinic, Premier Toyota, and Mercy Health and Wellness Center