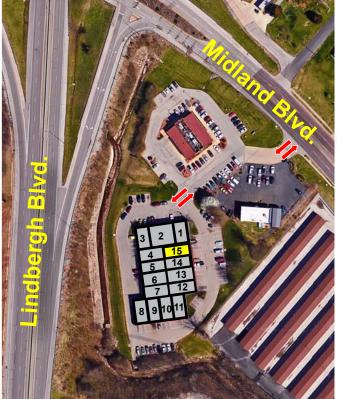

## 1,350 SF OFFICE / WAREHOUSE / SERVICE CENTER SPACE AVAILABLE FOR LEASE

| NO. | ADDRESS                       | STATUS    | SF    |
|-----|-------------------------------|-----------|-------|
| 1   | 11252 Midland Blvd #101       | Occupied  | 1,350 |
| 2   | 11252 Midland Blvd #101 & 103 | Occupied  | 2,700 |
| 3   | 11252 Midland Blvd #102 d 100 | Occupied  | 1,350 |
| 4   | 11252 Midland Blvd #105       | Occupied  | 1,350 |
| 5   | 11252 Midland Blvd #106       | Occupied  | 1,350 |
| 6   | 11252 Midland Blvd #107       | Occupied  | 1,350 |
| 7   | 11252 Midland Blvd #108       | Occupied  | 1,350 |
| 8   | 11252 Midland Blvd #109       | Occupied  | 1,350 |
| 9   | 11252 Midland Blvd #110       | Occupied  | 1,350 |
| 10  | 11252 Midland Blvd #111       | Occupied  | 1,350 |
| 11  | 11252 Midland Blvd #112       | Occupied  | 1,350 |
| 12  | 11252 Midland Blvd #113       | Occupied  | 1,350 |
| 13  | 11252 Midland Blvd #114       | Occupied  | 1,350 |
| 14  | 11252 Midland Blvd #115       | Occupied  | 1,350 |
| 15  | 11252 Midland Blvd #116       | AVAILABLE | 1,350 |
|     |                               |           |       |