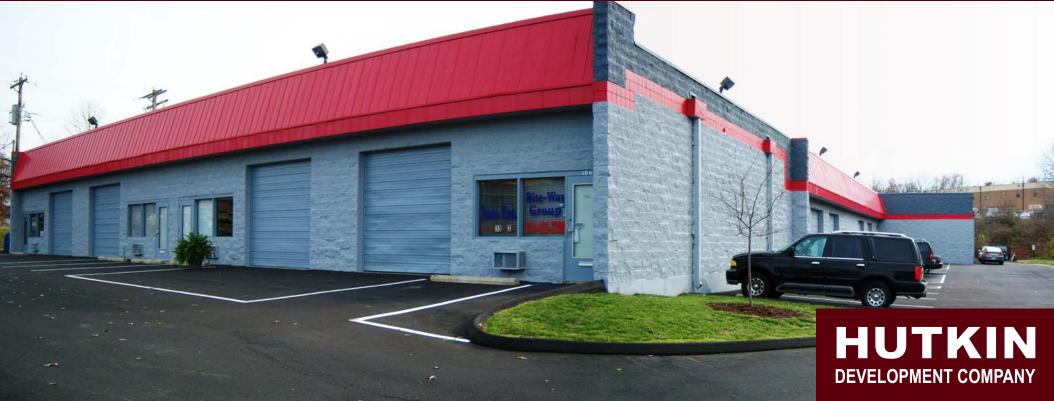

# **Midland Lindbergh**

11252 Midland Blvd St. Louis, MO 63114

### 1,350 SF OFFICE / WAREHOUSE / SERVICE CENTER SPACE **AVAILABLE FOR LEASE**

- 1,350 SF Available
- 11252 Midland Blvd #116
- 10% office buildout
- 10'x10' grade level drive-in
- Located on the southeast corner of Midland Blvd and Lindbergh Blvd, less than one mile north of Page Ave

- Building improvements include parking lot resurfacing, exterior paint and metal canopy
- 12' clear ceiling height
- LEASE RATE: CALL FOR DETAILS