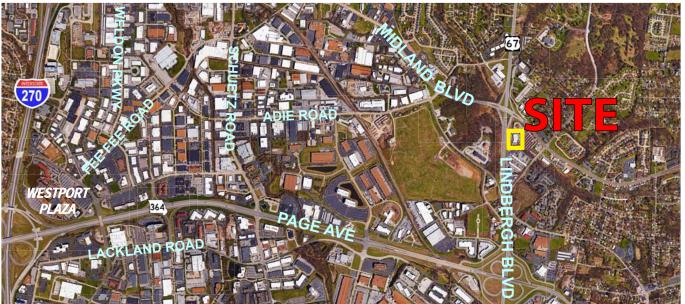

# **Midland Lindbergh**

11252 Midland Blvd St. Louis, MO 63114

### 1,350 SF OFFICE / WAREHOUSE / SERVICE CENTER SPACE **AVAILABLE FOR LEASE**

- 1,350 SF Available
- 11252 Midland Blvd #116
- 10% office buildout
- 10'x10' grade level drive-in
- Located on the southeast corner of Midland Blvd and Lindbergh Blvd, less than one mile north of Page Ave