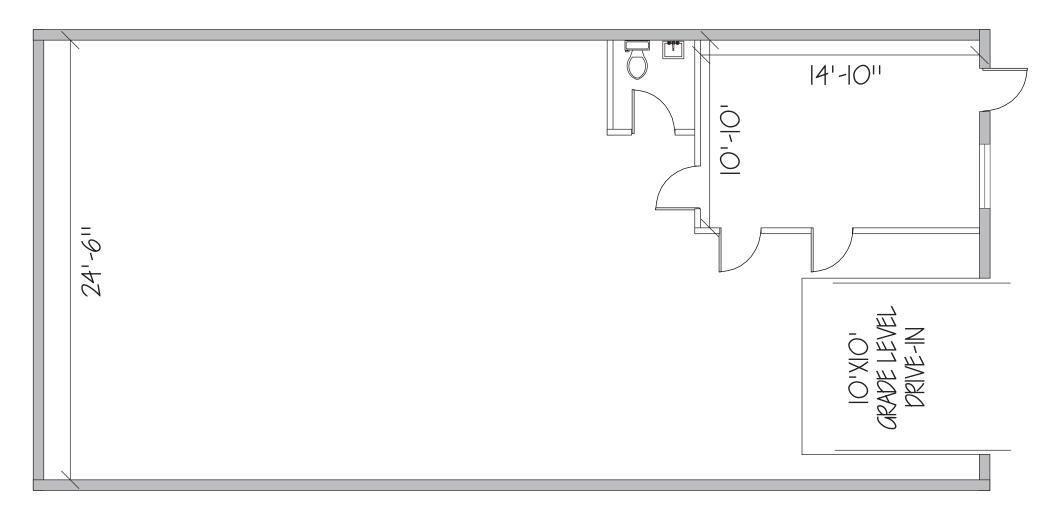

### 1,350 SF OFFICE / WAREHOUSE / SERVICE CENTER SPACE **AVAILABLE FOR LEASE**

- 1,350 SF Available
- 11252 Midland Blvd #116
- 10% office buildout
- 10'x10' grade level drive-in
- Located on the southeast corner of Midland Blvd and Lindbergh Blvd, less than one mile north of Page Ave

- Building improvements include parking lot resurfacing, exterior paint and metal canopy
- 12' clear ceiling height
- LEASE RATE: CALL FOR DETAILS