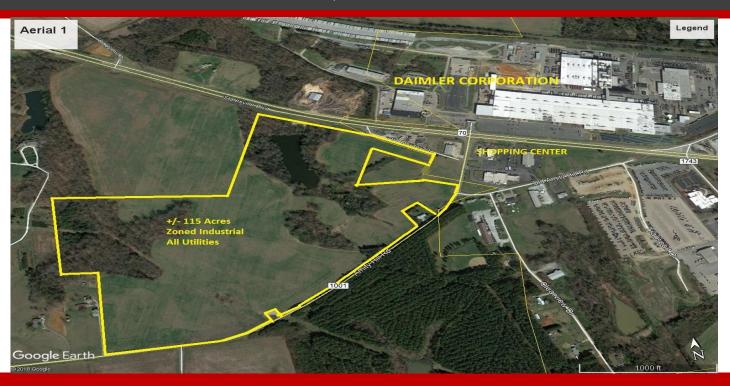

## Across From Largest Freightliner Truck Manufacturer in the USA

+/- 115 Acres, Zoned Industial, All Utilites

Rowan County, NC 28625

Frank Harmon
fharmon@equitycp.com
704-677.5320 Cell

115.85 acres zoned Industrial,

**Duke Energy Site Readiness Program Site** with 1,032 Feet of road frontage on US Highway 70 directly across the highway from Daimler Trucks of North America, the largest Freightliner Truck Manufacturing Plant in the United States and largest employer in Rowan County. Water and Sewage access on property. A 16-inch water line with excess capacity is adjacent to the site on US Highway 70. Only minutes from I-85, I-77 and I-40. Close proximity to Salisbury and Statesville Regional airports and 42 miles from Charlotte International Airport. Work force development and training available. Grants and Incentives available. Phase 1 complete. Rowan County is ranked as the 11<sup>th</sup> fastest growing county in North Carolina. \$35,000 Per Acre.