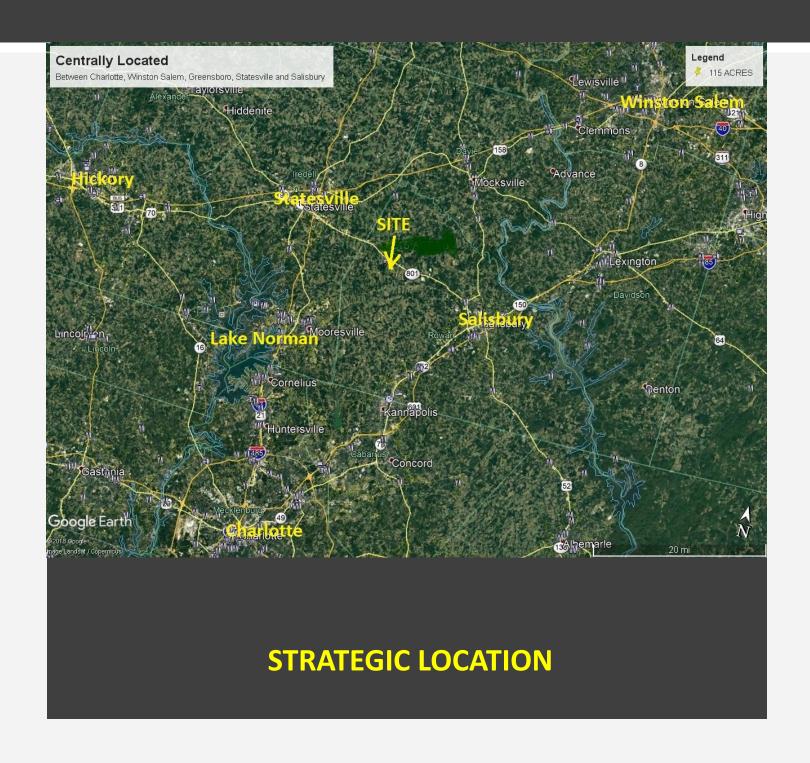

**Duke Energy Site Readiness Program Site** with 1,032 Feet of road frontage on US Highway 70 directly across the highway from Daimler Trucks of North America, the largest Freightliner Truck Manufacturing Plant in the United States and largest employer in Rowan County. Water and Sewage access on property. A 16-inch water line with excess capacity is adjacent to the site on US Highway 70. Only minutes from I-85, I-77 and I-40. Close proximity to Salisbury and Statesville Regional airports and 42 miles from Charlotte International Airport. Work force development and training available. Grants and Incentives available. Phase 1 complete. Rowan County is ranked as the 11<sup>th</sup> fastest growing county in North Carolina. \$35,000 Per Acre.

## Between I-77, I-40 and I-85