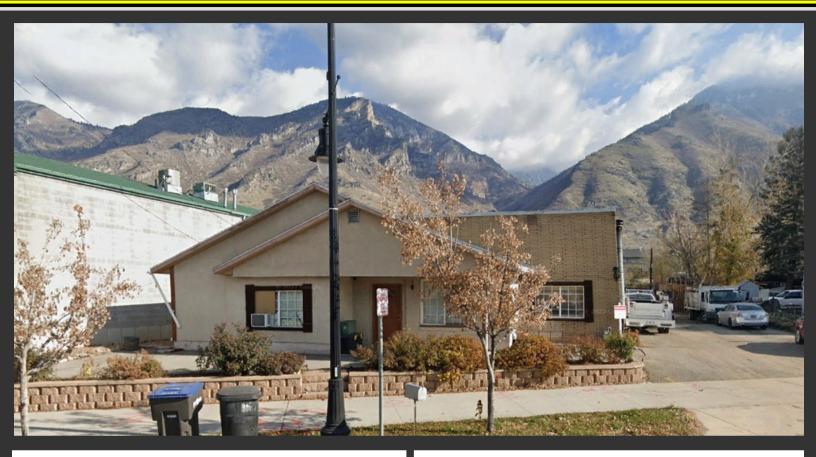

## PROVO OFFICE/RETAIL WITH FENCED YARD FOR SALE

#### PROPERTY INFORMATION

- 5,265 SF OFFICE/RETAIL WITH FENCED YARD
- CURRENTLY USED AS AUTO DEALERSHIP
- OWNER'S RESIDENCE ON SITE; (3) BEDROOM,
  (2) BATH, (1) KITCHEN, (1) COMMERCIAL KITCHEN,
  LARGE GARAGE & NEWLY CEMENTED YARD SPACE
- SITE SIZE: 0.58 ACRE
- YEAR BUILT: 1955
- COMMERCIAL ZONING
- STATE STREET FRONTAGE
- EASY ACCESS TO I-15