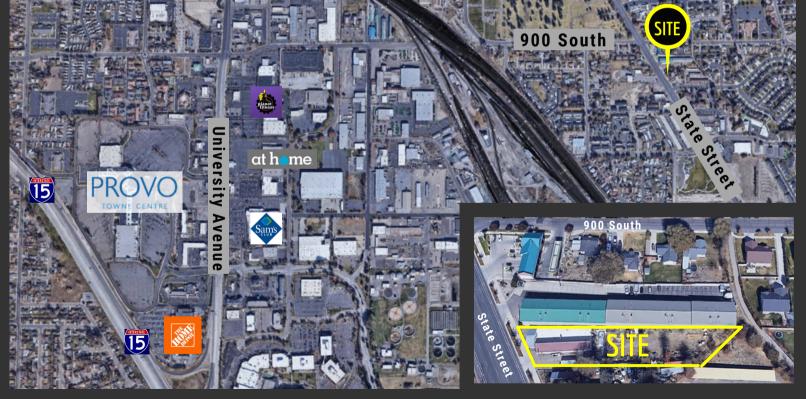

## PROVO OFFICE/RETAIL WITH FENCED YARD FOR SALE

#### PROPERTY INFORMATION

- 5,265 SF OFFICE/RETAIL WITH FENCED YARD
- CURRENTLY USED AS AUTO DEALERSHIP
- OWNER'S RESIDENCE ON SITE; (3) BEDROOM,
  (2) BATH, (1) KITCHEN, (1) COMMERCIAL KITCHEN,
  LARGE GARAGE & NEWLY CEMENTED YARD SPACE
- SITE SIZE: 0.58 ACRE
- YEAR BUILT: 1955
- COMMERCIAL ZONING
- STATE STREET FRONTAGE
- EASY ACCESS TO I-15

### TRAFFIC COUNTS

300 SOUTH: 17,000 AVERAGE ANNUAL DAILY TRAFFIC

STATE STREET: 27,000 AVERAGE ANNUAL DAILY TRAFFIC

**PURCHASE PRICE: \$1,050,000.00** 