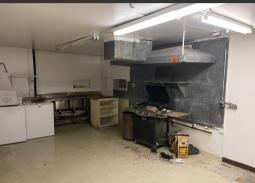

#### PROPERTY INFORMATION

- 5,265 SF OFFICE/RETAIL WITH FENCED YARD
- CURRENTLY USED AS AUTO DEALERSHIP
- OWNER'S RESIDENCE ON SITE; (3) BEDROOM,
  (2) BATH, (1) KITCHEN, (1) COMMERCIAL KITCHEN,
  LARGE GARAGE & NEWLY CEMENTED YARD SPACE
- SITE SIZE: 0.58 ACRE
- YEAR BUILT: 1955
- COMMERCIAL ZONING
- STATE STREET FRONTAGE
- EASY ACCESS TO I-15