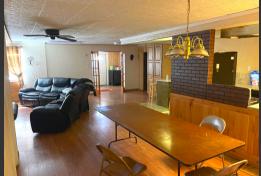

#### PROPERTY INFORMATION

- 5,265 SF OFFICE/RETAIL WITH FENCED YARD
- CURRENTLY USED AS AUTO DEALERSHIP
- OWNER'S RESIDENCE ON SITE; (3) BEDROOM,
  (2) BATH, (1) KITCHEN, (1) COMMERCIAL KITCHEN,
  LARGE GARAGE & NEWLY CEMENTED YARD SPACE
- SITE SIZE: 0.58 ACRE
- YEAR BUILT: 1955
- COMMERCIAL ZONING
- STATE STREET FRONTAGE
- EASY ACCESS TO I-15