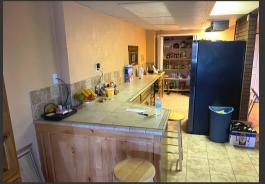

#### PROPERTY INFORMATION

- 5,265 SF OFFICE/RETAIL WITH FENCED YARD
- CURRENTLY USED AS AUTO DEALERSHIP
- OWNER'S RESIDENCE ON SITE; (3) BEDROOM,
  (2) BATH, (1) KITCHEN, (1) COMMERCIAL KITCHEN,
  LARGE GARAGE & NEWLY CEMENTED YARD SPACE
- SITE SIZE: 0.58 ACRE
- YEAR BUILT: 1955
- COMMERCIAL ZONING
- STATE STREET FRONTAGE
- EASY ACCESS TO I-15