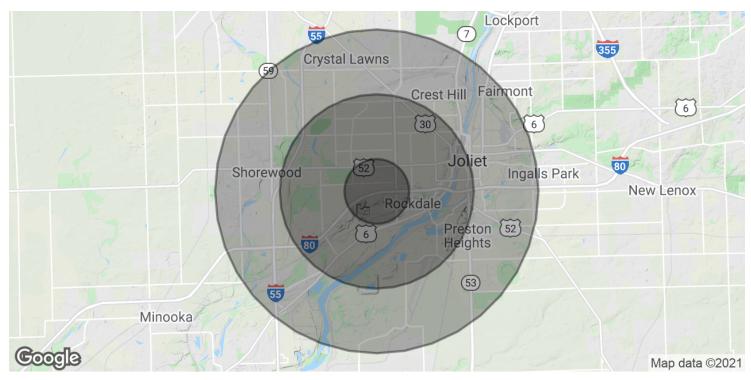

### 550 VERA CT

550 Vera Ct, Joliet, IL 60436

| POPULATION                             | 1 MILE    | 3 MILES   | 5 MILES   |
|----------------------------------------|-----------|-----------|-----------|
| Total Population                       | 5,177     | 63,170    | 153,820   |
| Average age                            | 39.4      | 36.8      | 34.8      |
| Average age (Male)                     | 35.7      | 35.5      | 33.6      |
| Average age (Female)                   | 41.1      | 37.9      | 35.8      |
|                                        |           |           |           |
| HOUSEHOLDS & INCOME                    | 1 MILE    | 3 MILES   | 5 MILES   |
| Total households                       | 1,963     | 24,829    | 55,389    |
| # of persons per HH                    | 2.6       | 2.5       | 2.8       |
| A                                      | \$50,279  | \$61,919  | \$62,447  |
| Average HH income                      | Ψ30,217   | +/        | + /       |
| Average HH income  Average house value | \$127,130 | \$158,882 | \$185,379 |