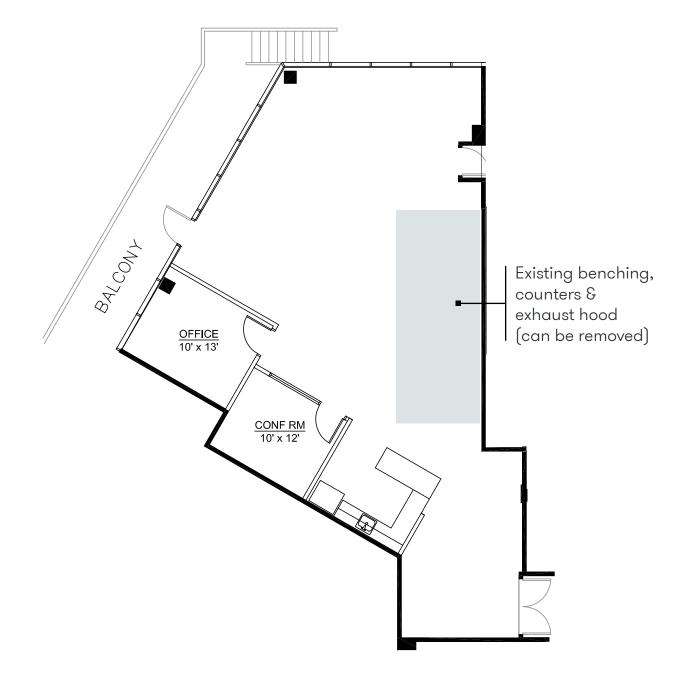

## Suite 104 | 5,003 SF

#### Space Features

- Exposed ceiling
- Polished concrete floors
- Floor to ceiling glass line
- 5 glass front offices
- 1 glass front conference room
- Open break area
- Small warehouse / storage
- Open office