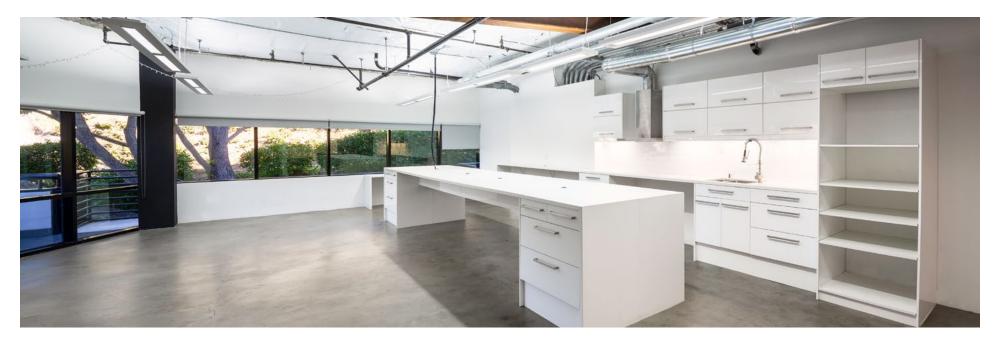

## INTERIOR PHOTOS

All spaces are configured with exposed ceilings, polished concrete floors, floor to ceiling glass line, and large glass fronts on all the offices and conference rooms.

<sup>\*</sup>Suites 102 & 104 are contiguous | 7,032 SF