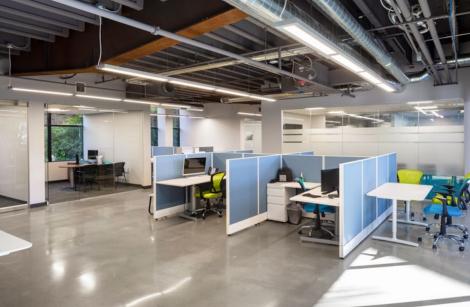

All spaces are configured with exposed ceilings, polished concrete floors, floor to ceiling glass line, and large glass fronts on all the offices and conference rooms.

<sup>\*</sup>Suites 102 & 104 are contiguous | 7,032 SF

#### Space Features

- Exposed ceiling
- Polished concrete floors
- Floor to ceiling glass line
- 5 glass front offices
- 1 glass front conference room
- Open break area
- Small warehouse / storage
- Open office

## INTERIOR PHOTOS