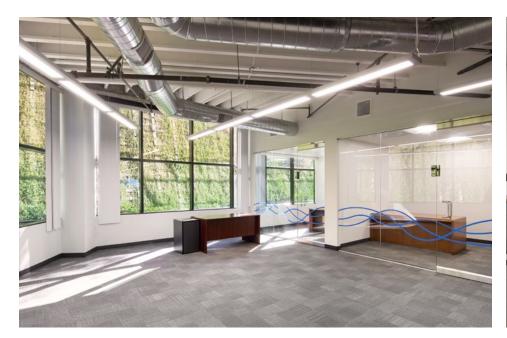

All spaces are configured with exposed ceilings, polished concrete floors, floor to ceiling glass line, and large glass fronts on all the offices and conference rooms.

<sup>\*</sup>Suites 102 & 104 are contiguous | 7,032 SF

## INTERIOR PHOTOS