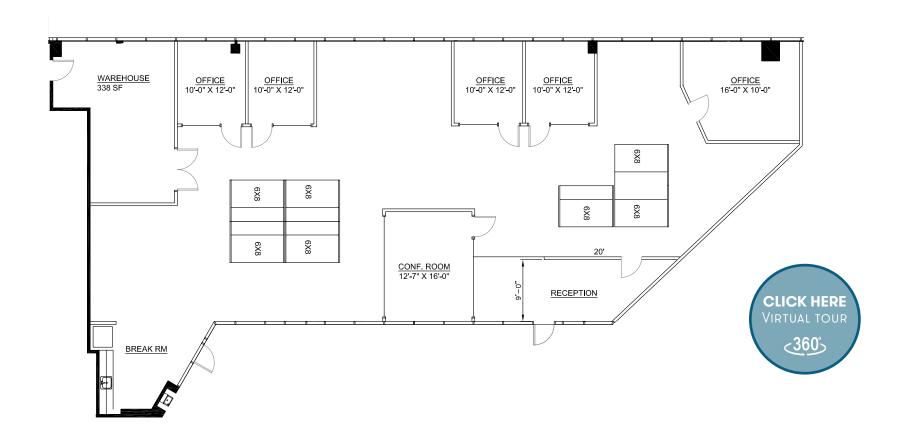

## Suite 104 | 5,003 SF

#### Space Features

- Exposed ceiling
- Polished concrete floors
- Floor to ceiling glass line
- 5 glass front offices
- 1 glass front conference room
- Open break area
- Small warehouse / storage
- Open office