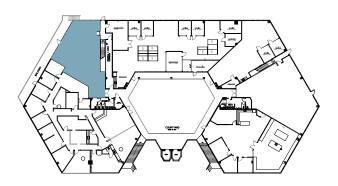

10525 Vista Sorrento Parkway San Diego, California 92121

Wateridge Pavilion is a 62,156-square-foot office property located in the technology and innovation centric submarket of Sorrento Mesa. Recent improvements at the property include new restrooms and showers, resurfaced exterior hardscape, water feature upgrades, and landscaping enhancements. With its ample clear heights and floor to ceiling glass provide a desirable foundation for a creative office environment which is how the project and interior spaces are now configured.

Direct access to I-805, I-5, SR 56 & executive housing neighborhoods

Parking ratio of 4/1,000 SF Subterranean executive parking of 1/1,000 SF

Corporate identity with high exposure to I-805

Use of the Wateridge Association sport court & amenities

Water feature landmark

Extensive glass line maximizes natural light