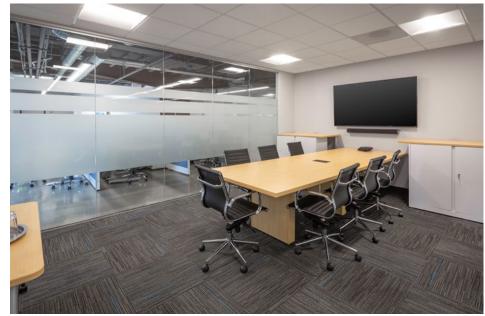

#### Space Features

- Exposed ceiling
- Polished concrete floors
- Floor to ceiling glass line
- 5 glass front offices
- 1 glass front conference room
- Open break area
- Small warehouse / storage
- Open office

## INTERIOR PHOTOS