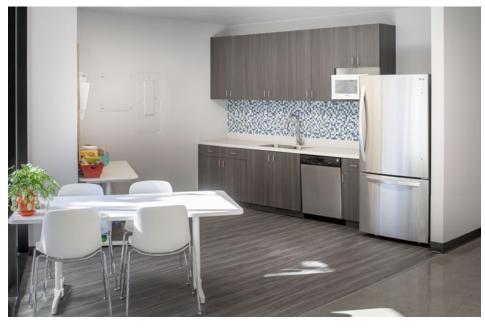

### Space Features

- Exposed ceiling
- Polished concrete floors
- Floor to ceiling glass line
- 1 glass front conference room
- 1 glass front office
- Open break area
- Open bar / break area

## INTERIOR PHOTOS