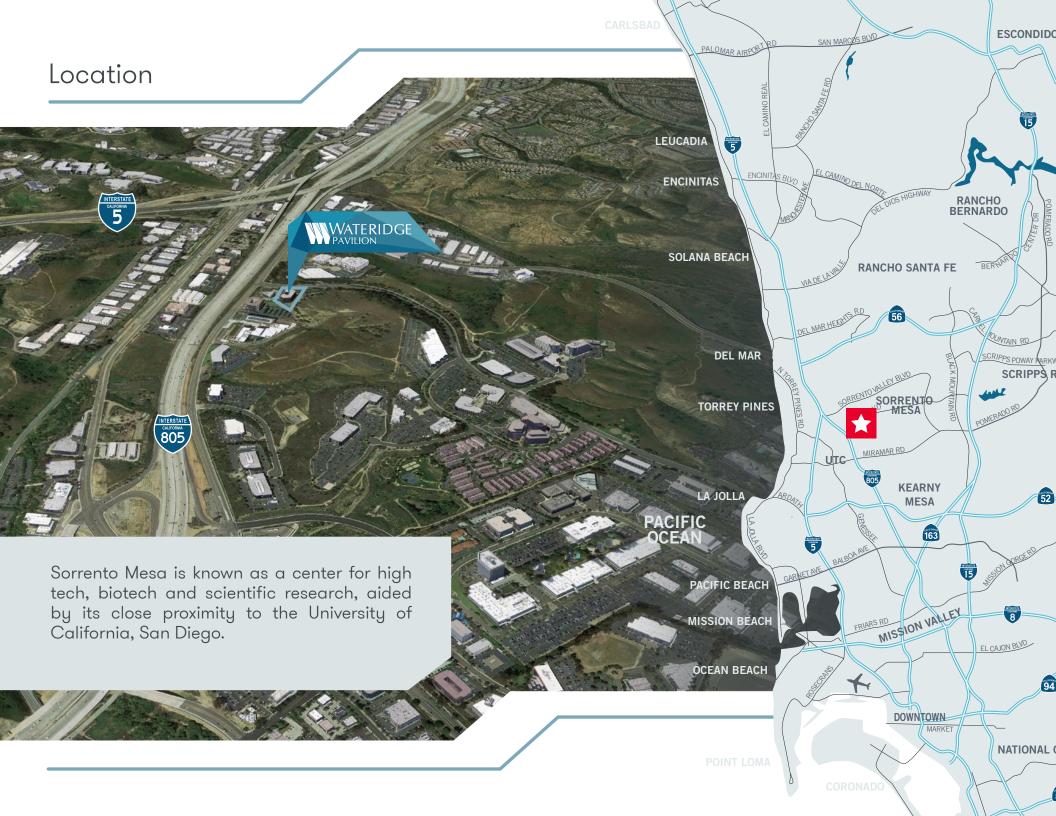

10525 Vista Sorrento Parkway San Diego, California 92121

Wateridge Pavilion is a 62,156-square-foot office property located in the technology and innovation centric submarket of Sorrento Mesa. Recent improvements at the property include new restrooms and showers, resurfaced exterior hardscape, water feature upgrades, and landscaping enhancements. With its ample clear heights and floor to ceiling glass provide a desirable foundation for a creative office environment which is how the project and interior spaces are now configured.

Direct access to I-805, I-5, SR 56 & executive housing neighborhoods

Parking ratio of 4/1,000 SF Subterranean executive parking of 1/1,000 SF

Corporate identity with high exposure to I-805

Use of the Wateridge Association sport court & amenities

Water feature landmark

Extensive glass line maximizes natural light