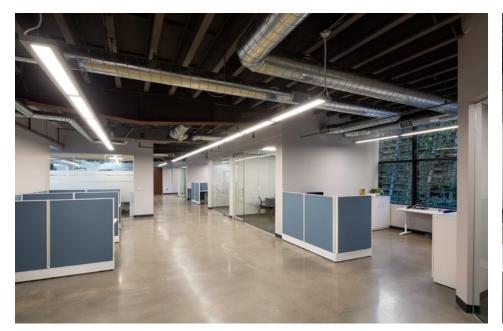

All spaces are configured with exposed ceilings, polished concrete floors, floor to ceiling glass line, and large glass fronts on all the offices and conference rooms.

<sup>\*</sup>Suites 102 & 104 are contiguous | 7,032 SF

#### Space Features

- 2 glass front offices
- Break room
- Storage space
- Exposed ceiling
- Polished concrete floors
- Floor to ceiling glass line
- Open office
- Furniture can be made available

## INTERIOR PHOTOS