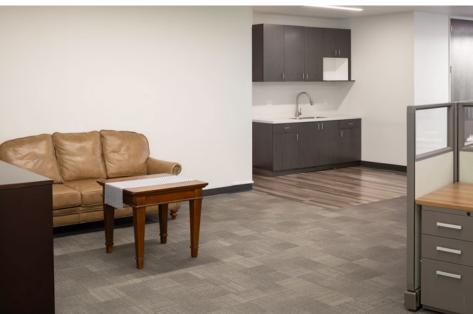

## INTERIOR PHOTOS

#### Space Features

- Exposed ceiling
- Polished concrete floors
- Floor to ceiling glass line
- 5 glass front offices
- 1 glass front conference room
- Open break area
- Small warehouse / storage
- Open office