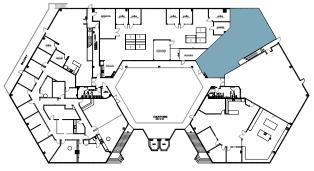

10525 Vista Sorrento Parkway San Diego, California 92121

Wateridge Pavilion is a 62,156-square-foot office property located in the technology and innovation centric submarket of Sorrento Mesa. Recent improvements at the property include new restrooms and showers, resurfaced exterior hardscape, water feature upgrades, and landscaping enhancements. With its ample clear heights and floor to ceiling glass provide a desirable foundation for a creative office environment which is how the project and interior spaces are now configured.

Water feature landmark

Extensive glass line maximizes natural light