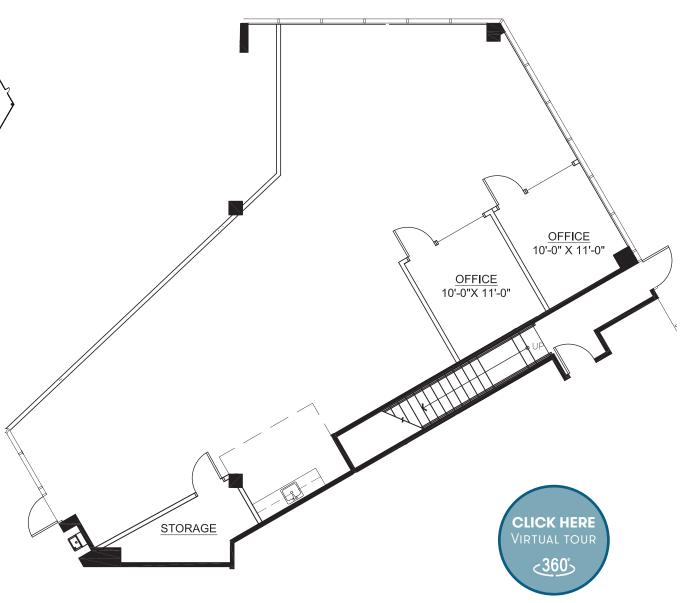

# Suite 102 | 2,079 SF

#### Space Features

- 2 glass front offices
- Break room
- Storage space
- Exposed ceiling
- Polished concrete floors
- Floor to ceiling glass line
- Open office
- Furniture can be made available