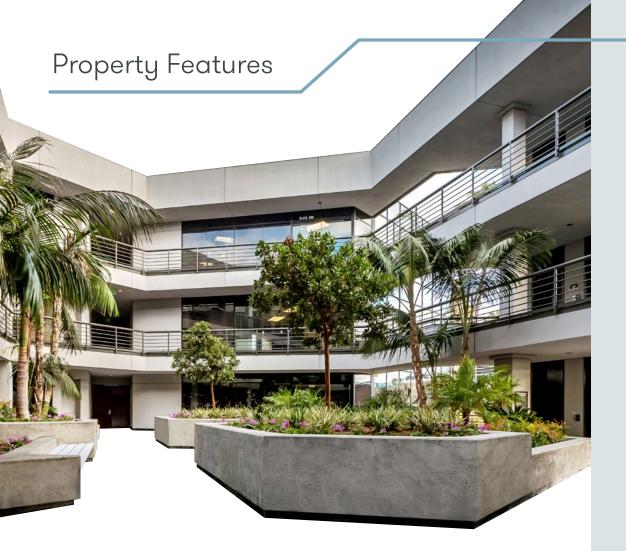

10525 Vista Sorrento Parkway San Diego, California 92121

Wateridge Pavilion is a 62,156-square-foot office property located in the technology and innovation centric submarket of Sorrento Mesa. Recent improvements at the property include new restrooms and showers, resurfaced exterior hardscape, water feature upgrades, and landscaping enhancements. With its ample clear heights and floor to ceiling glass provide a desirable foundation for a creative office environment which is how the project and interior spaces are now configured.