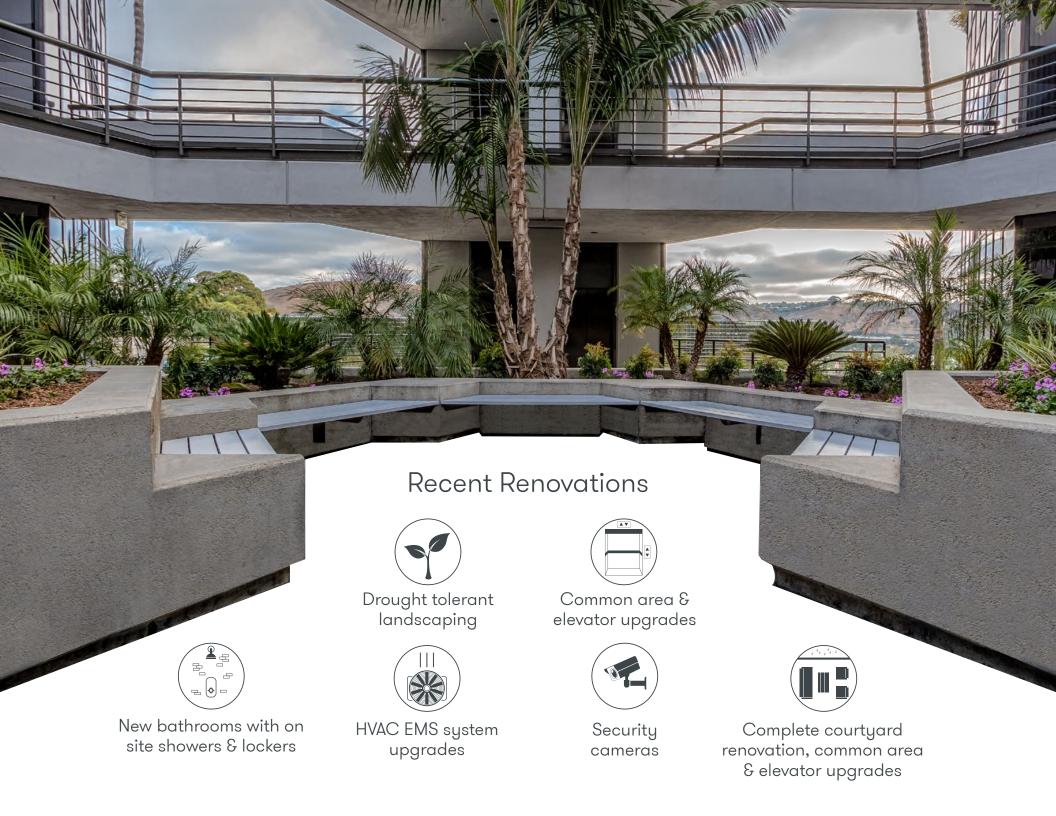

10525 Vista Sorrento Parkway San Diego, California 92121

Wateridge Pavilion is a 62,156-square-foot office property located in the technology and innovation centric submarket of Sorrento Mesa. Recent improvements at the property include new restrooms and showers, resurfaced exterior hardscape, water feature upgrades, and landscaping enhancements. With its ample clear heights and floor to ceiling glass provide a desirable foundation for a creative office environment which is how the project and interior spaces are now configured.