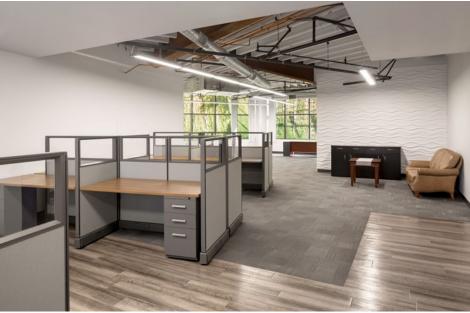

All spaces are configured with exposed ceilings, polished concrete floors, floor to ceiling glass line, and large glass fronts on all the offices and conference rooms.

<sup>\*</sup>Suites 102 & 104 are contiguous | 7,032 SF

## INTERIOR PHOTOS