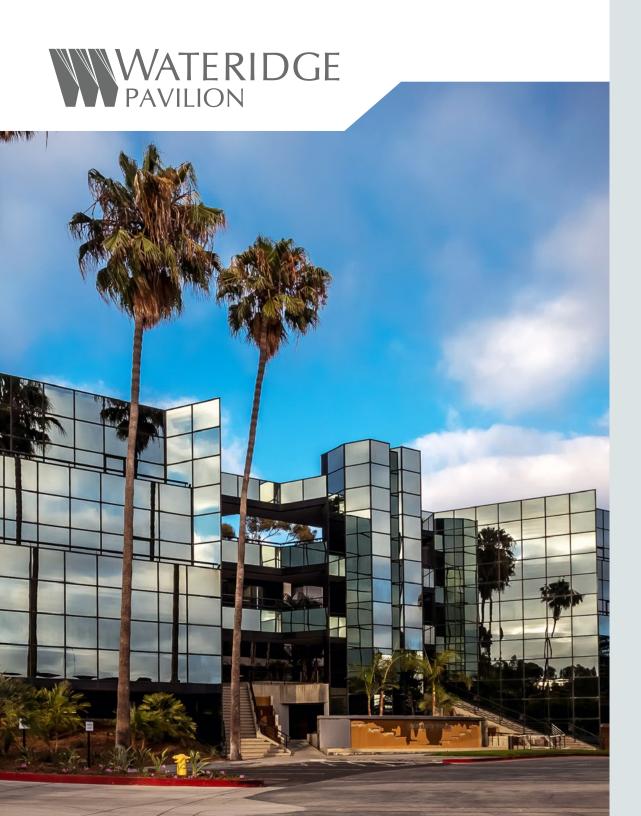

10525 Vista Sorrento Parkway San Diego, California 92121

Wateridge Pavilion is a 62,156-square-foot office property located in the technology and innovation centric submarket of Sorrento Mesa. Recent improvements at the property include new restrooms and showers, resurfaced exterior hardscape, water feature upgrades, and landscaping enhancements. With its ample clear heights and floor to ceiling glass provide a desirable foundation for a creative office environment which is how the project and interior spaces are now configured.