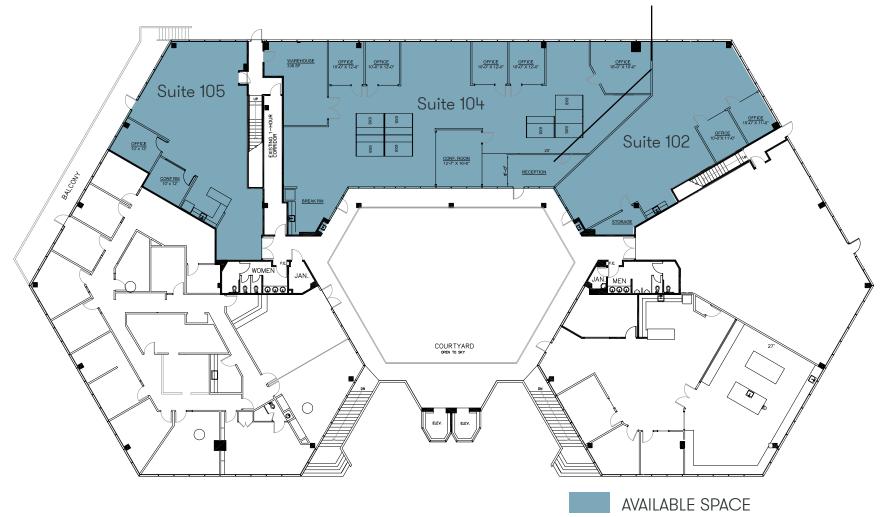

### **Availabilities**

Suite 102 | 2,079 SF | Vacant | **CLICK HERE** - Virtual Tour Suite 104 | 5,003 SF | Available w/ 30 days notice | **CLICK HERE** - Virtual Tour Suite 105 | 1,956 SF | Vacant | **CLICK HERE** - Virtual Tour

All spaces are configured with exposed ceilings, polished concrete floors, floor to ceiling glass line, and large glass fronts on all the offices and conference rooms.

<sup>\*</sup>Suites 102 & 104 are contiguous | 7,032 SF

# Suite 102 | 2,079 SF

## Suite 104 | 5,003 SF

# Suite 105 | 1,956 SF