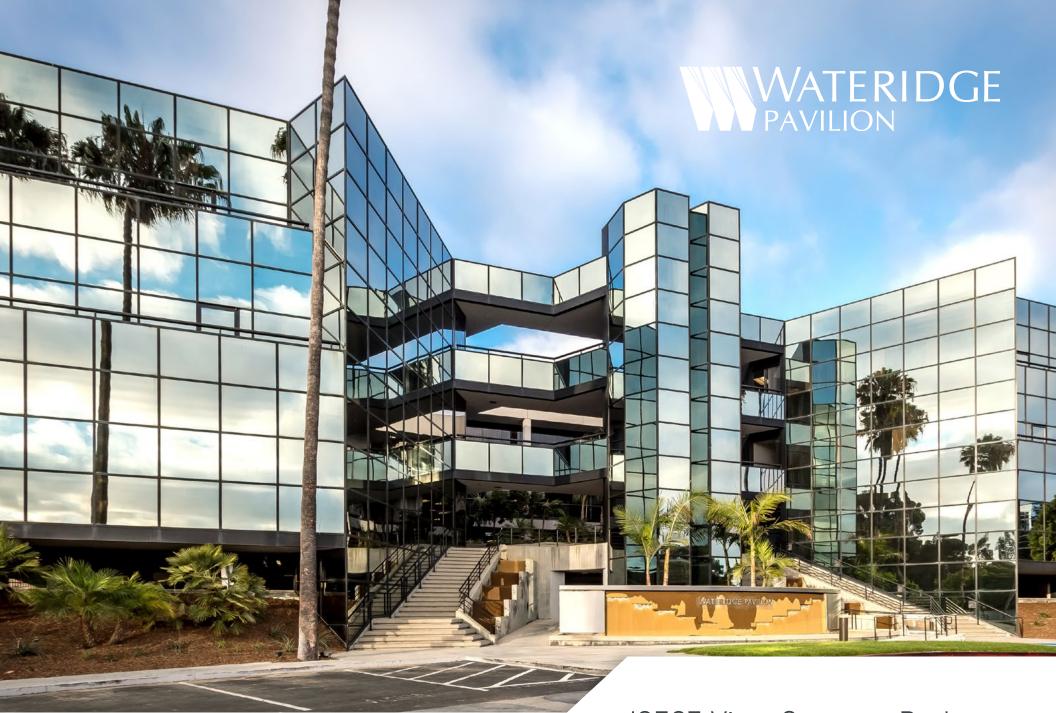

10525 Vista Sorrento Parkway San Diego, California 92121

Wateridge Pavilion is a 62,156-square-foot office property located in the technology and innovation centric submarket of Sorrento Mesa. Recent improvements at the property include new restrooms and showers, resurfaced exterior hardscape, water feature upgrades, and landscaping enhancements. With its ample clear heights and floor to ceiling glass provide a desirable foundation for a creative office environment which is how the project and interior spaces are now configured.

Direct access to I-805, I-5, SR 56 & executive housing neighborhoods

Parking ratio of 4/1,000 SF Subterranean executive parking of 1/1,000 SF

Corporate identity with high exposure to I-805

Use of the Wateridge Association sport court & amenities

Water feature landmark

Extensive glass line maximizes natural light