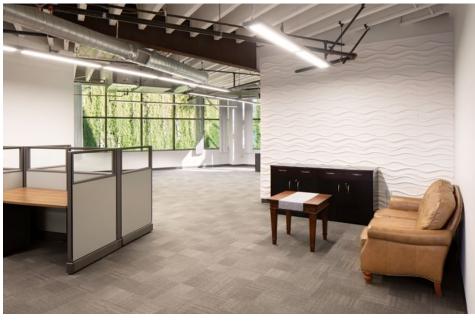

## INTERIOR PHOTOS

All spaces are configured with exposed ceilings, polished concrete floors, floor to ceiling glass line, and large glass fronts on all the offices and conference rooms.

<sup>\*</sup>Suites 102 & 104 are contiguous | 7,032 SF

#### Space Features

- 2 glass front offices
- Break room
- Storage space
- Exposed ceiling
- Polished concrete floors
- Floor to ceiling glass line
- Open office
- Furniture can be made available