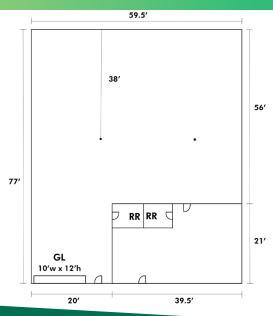

s           |
| GROUND LEVEL DOORS: | 1 / 10′ x 12′ |
| CLEAR HEIGHT:       | 12′           |

| POWER:                | A:200, V:240, P:3, W:4 |
|-----------------------|------------------------|
| PARKING SPACES/RATIO: | 8 / 1.7:1              |
| RESTROOMS:            | 2                      |
| ZONING:               | M2                     |
| APN#:                 | 2407-025-008           |
| POSSESSION:           | Immediate              |
| TO SHOW:              | Call Agent             |

Notes: CAM Charge: \$0.05 PSF/month

### PROPERTY HIGHLIGHTS:

- MISSION INDUSTRIAL PARK
- + RECENTLY RENOVATED
- + ADJACENT TO 5 FREEWAY & BURBANK AIRPORT
- + NEW, CREATIVE OFFICE IMPROVEMENTS
- + CLEAN, EFFICIENT, LIKE NEW WAREHOUSE SPACE

#### **PHOTOS:**







## LOCATOR MAP:



# LAYOUT:



#### PLEASE CONTACT:



MATT DIERCKMAN Senior Vice President +1 818 502 6752 matt.dierckman@cbre.com Lic 01301723



DAVID HARDING Senior Vice President +1 818 502 6731 david.harding@cbre.com Lic 01049696



GREG GERACI Senior Vice President +1 818 502 6741 greg.geraci@cbre.com Lic 01004871



BILLY WALK
First Vice President
+1 818 502 6733
william.walk@cbre.com
Lic 01398310

© 2019 CBRE, Inc. All rights reserved. This information has been obtained from sources believed reliable, but has not been verified for accuracy or completeness. You should conduct a careful, independent investigation of the property and verify all information. Any reliance on this information is solely at your own risk. CBRE and the CBRE logo are service marks of CBRE, Inc. All other marks displayed on this documen