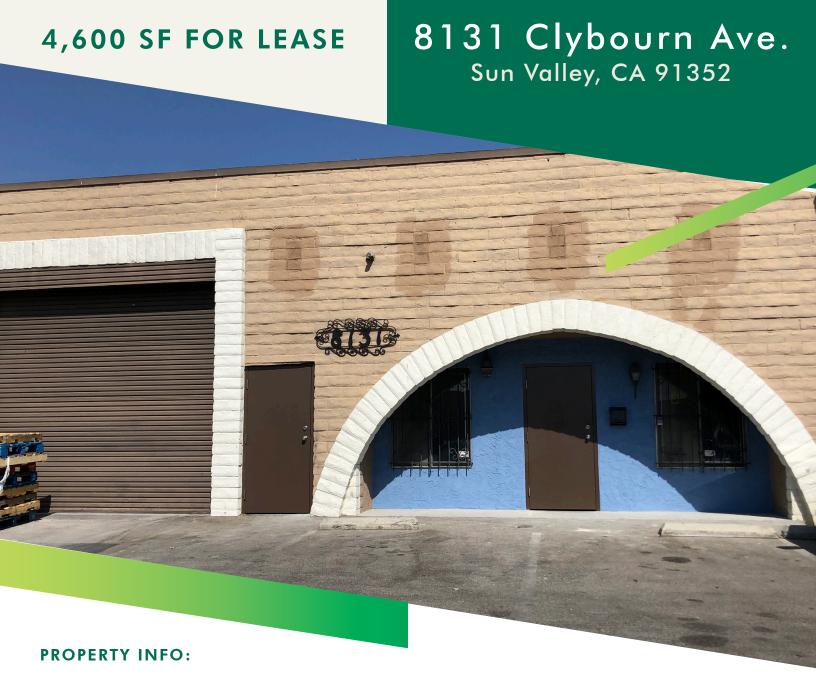

| LEASE RATE/SF:      | \$1.45 G      |
|---------------------|---------------|
| MONTHLY RENT:       | \$6,670       |
| AVAILABLE SF:       | 4,600         |
| OFFICE SF/#:        | 750 / 1       |
| OFFICE HVAC:        | Yes           |
| GROUND LEVEL DOORS: | 1 / 10′ x 12′ |
| CLEAR HEIGHT:       | 12′           |

| POWER:                | A:200, V:240, P:3, W:4 |
|-----------------------|------------------------|
| PARKING SPACES/RATIO: | 8 / 1.7:1              |
| RESTROOMS:            | 2                      |
| ZONING:               | M2                     |
| APN#:                 | 2407-025-008           |
| POSSESSION:           | Immediate              |
| TO SHOW:              | Call Agent             |

Notes: CAM Charge: \$0.05 PSF/month

### PROPERTY HIGHLIGHTS:

- MIS