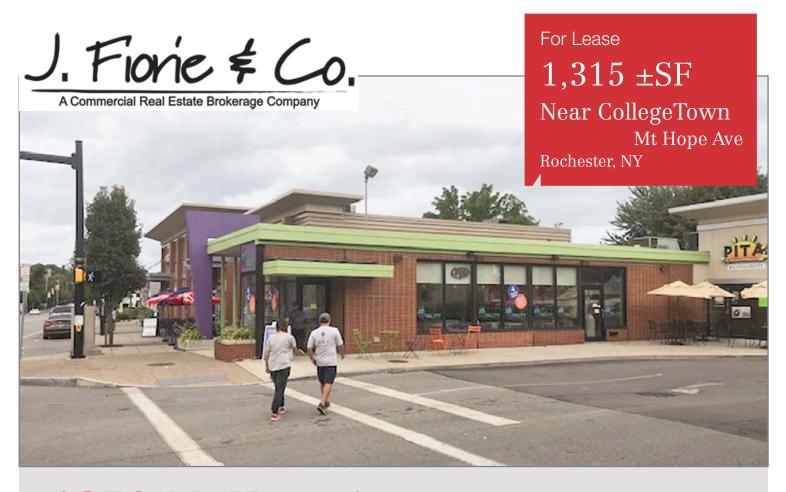

# 1370 Mt Hope Ave

Rochester, NY 14620

## **Property Features**

- Across from CollegeTown Rochester, NY
- Near Strong Memorial Hospital, U of R, and the University of Rochester School of Medicine.
- This former Yotality space is in a multi-tenant building.
- Situated facing Celebration Dr, this space can be seen from the intersection of Mt Hope and Celebration Drive, just South of Elmwood Ave.

### **Amenities**

- Great visibility
- Across from the new CollegeTown Rochester

Building Size 4,770 ±SF

Available Size 1,315 ±SF

Lease Rate Upon request NNN

Triple Nets Approx \$6.00 PSF

Parking Shared parking 27 ±Cars