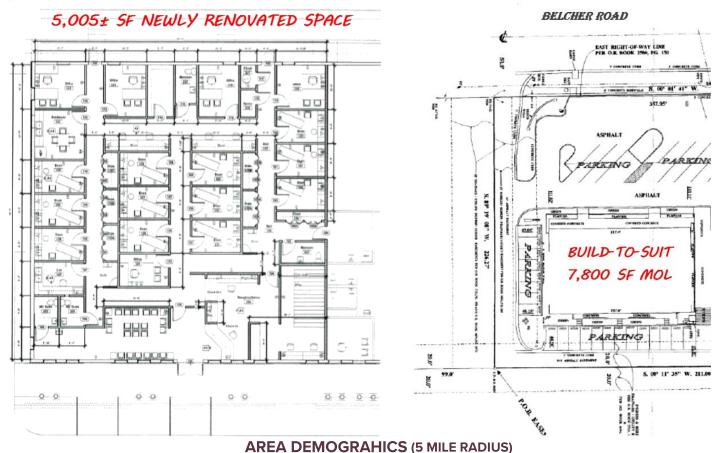

## For Lease

- 5,005 SF available in newly renovated space
- Easy access and ample parking 4.3/1000
- Prominent Monument Signage
- ⊕ Located in central Clearwater, near SR 60 and Belleair Road
- Adjacent build-to-suit up to 7,800 SF office
- Lease Rate: \$Negotiable. Contact Agent.