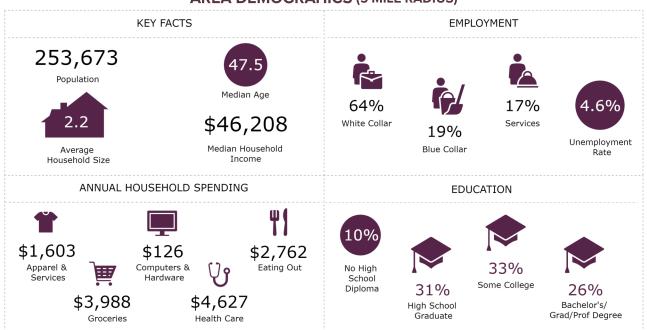

## Medical Office for Lease

1417 South Belcher Road, Clearwater, FL 33764





## For Lease

- 5,005 SF available in newly renovated space
- Easy access and ample parking 4.3/1000
- Prominent Monument Signage
- ⊕ Located in central Clearwater, near SR 60 and Belleair Road
- Adjacent build-to-suit up to 7,800 SF office
- Lease Rate: \$Negotiable. Contact Agent.



KRISTY MARCELLE
Sales Associate
kmarcelle@bhhsflpg.com
727-239-9424

Awarded #1 Producing Commercial Real Estate BHHS Affiliate in the United States 2012- 2015

Teamwork | Integrity | Passion | Excellence

## Medical Office for Lease

BERKSHIRE HATHAWAY HomeServices Florida Properties Group

1417 South Belcher Road, Clearwater, FL 33764

COMMERCIAL DIVISION