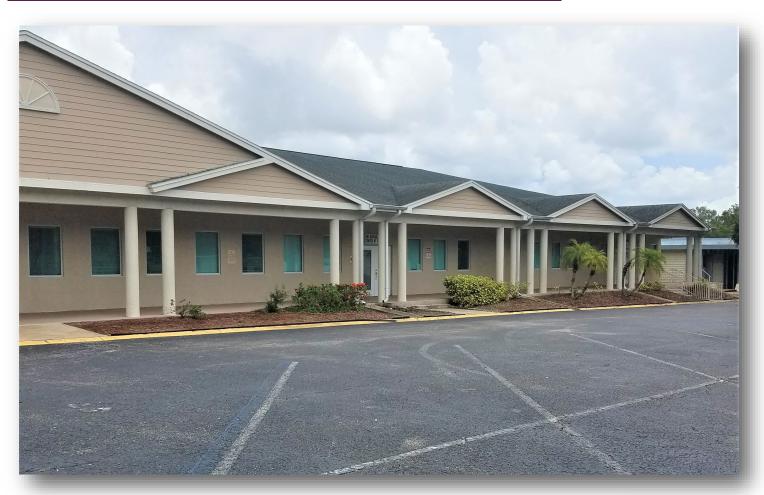

## Medical Office for Lease

1417 South Belcher Road, Clearwater, FL 33764

## For Lease

- 5,005 SF available in newly renovated space
- Easy access and ample parking 4.3/1000
- Prominent Monument Signage
- ⊕ Located in central Clearwater, near SR 60 and Belleair Road
- Adjacent build-to-suit up to 7,800 SF office
- Lease Rate: \$Negotiable. Contact Agent.