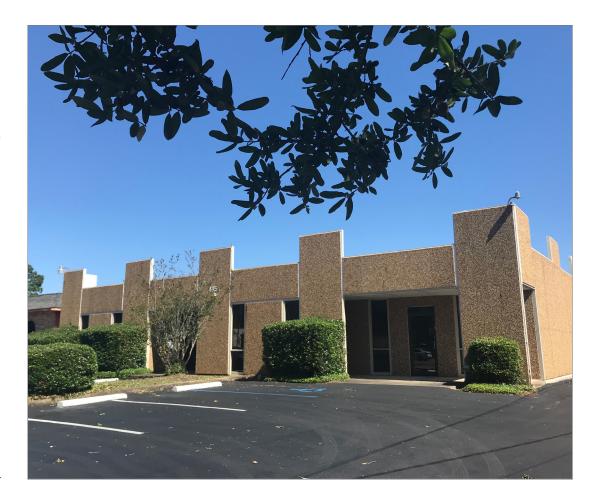

# Professional Office Space Available

4358 Midmost Drive, Mobile, AL

## **Property Description**

This office building has two suites that are available for lease: Suite A is approximately 5,200 ± SF. Suite B is approximately 2,550 ± SF. The property is in good condition, and would make a very nice office for an owner/occupant. The location of the property is just one block south of Airport Boulevard and is approximately one mile from I-65, so it is very convenient for many professional offices.

## **Property Information**

- Building Size: 7,750 ± SF
- Plenty of parking
- Easy access to I-65 via Airport Boulevard
- Tenant pays electricity, gas, and data/phone costs