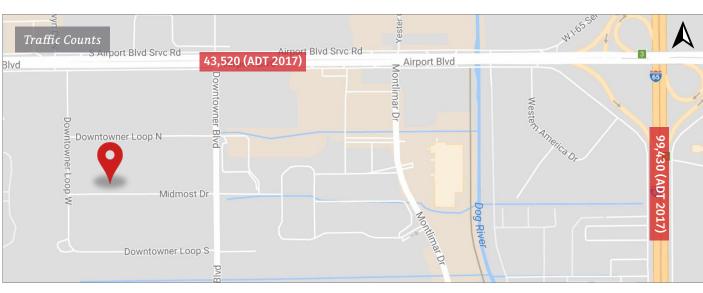

## **Traffic Counts (ADT 2017)**

- On Airport Boulevard, north of site: 43,520
- On I-65, east of site: 99,430