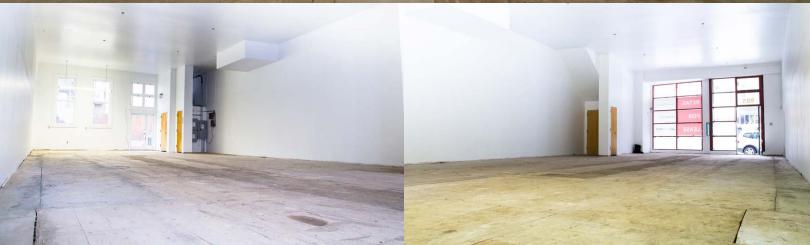

# FOR LEASE

\$6.50 / Month NNN 1,800 Sq. Ft.

- √ IDEAL LOCATION BETWEEN 20th-21st STREET
- ✓ EXPANSIVE WINDOW LINE
- √ HIGH CEILINGS
- ✓ OPEN FLOOR PLAN
- √ DELIVERED WARM SHELL CONDITION