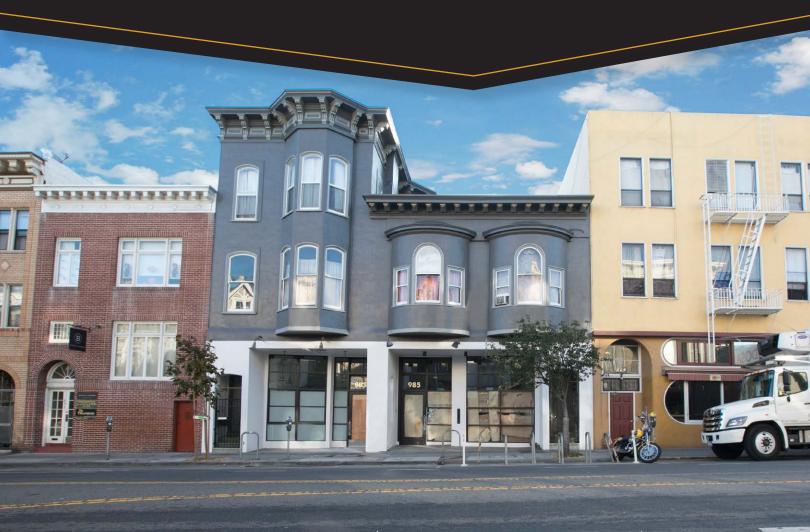

## 985 Valencia Street

MISSION DISTRICT

# FOR LEASE

\$6.50 / Month NNN 1,800 Sq. Ft.

- √ IDEAL LOCATION BETWEEN 20th-21st STREET
- ✓ EXPANSIVE WINDOW LINE
- √ HIGH CEILINGS
- ✓ OPEN FLOOR PLAN
- √ DELIVERED WARM SHELL CONDITION