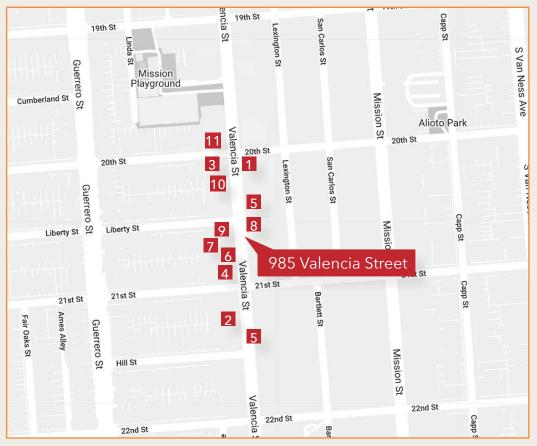

### Quintessential Location

- 1. Mixt
- 2. Ritual Roasters
- 3. Smitten Ice Cream
- 4. Gravel and Gold
- 5. Afterlife
- 6. Top Drawer
- 7. Benny Gold
- 8. Tigerlily
- 9. Chrome
- 10. Reformation
- 11. Aldea