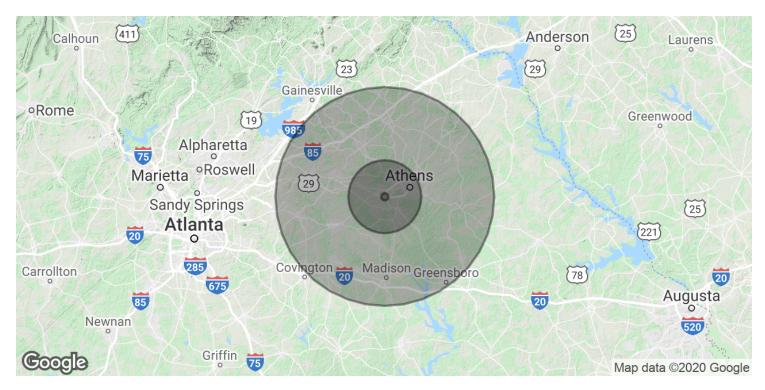

### 1110 / 1130 JIMMY DANIEL RD AND 0 VEND DR

Watkinsville, GA 30677

| POPULATION           | 1 MILE   | 10 MILES | 30 MILES |
|----------------------|----------|----------|----------|
| Total Population     | 73       | 10,771   | 127,297  |
| Average age          | 40.0     | 37.7     | 37.3     |
| Average age (Male)   | 38.4     | 36.4     | 35.8     |
| Average age (Female) | 40.6     | 39.7     | 38.7     |
|                      |          |          |          |
| HOUSEHOLDS & INCOME  | 1 MILE   | 10 MILES | 30 MILES |
| Total households     | 22       | 3,169    | 45,006   |
| # of persons per HH  | 3.3      | 3.4      | 2.8      |
| Average HH income    | \$56,781 | \$39,815 | \$43,987 |
| Average house value  | \$92,691 | \$95,929 | \$97,329 |