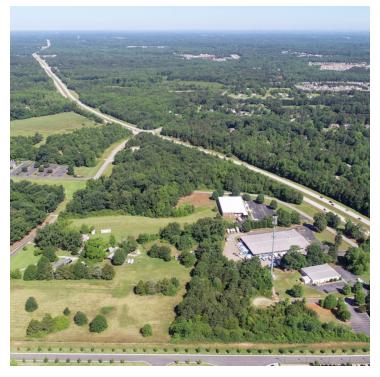

### **FEATURES**

- 13.61 level acres ready for commercial use.
- Access on three sides.
- Oconee County water on property.

### **AREA**

Right off of Hwy 316, perfectly positioned in proximity to the Oconee Connector.

Frank Thompson 706 354 7870 mfrankthompson@gmail.com

©2020 Coldwell Banker. All Rights Reserved. Coldwell Banker and the Coldwell Banker Commercial logos are trademarks of Coldwell Banker Real Estate LLC. The Coldwell Banker® System is comprised of company owned offices which are owned by a subsidiary of Realogy Brokerage Group LLC and franchised offices which are independently owned and operated. The Coldwell Banker System fully supports the principles of the Equal Opportunity Act.

### **PROPERTY OVERVIEW**

COMMERCIAL POTENTIAL 13.61 ACRES Right off of 316, near Oconee Connector. Oconee County Water on the property. Bring your business to Jimmy Daniel / Vend Drive. Nice flat land with access off of 3 sides. Plat available for your viewing.

### **PROPERTY HIGHLIGHTS**

- 13.61 level acres ready for commercial use.
- Access on three sides.
- Oconee County water on property.
- Close proximity to the Oconee Connector and Hwy 316.

**CBCWORLDWIDE.COM** 