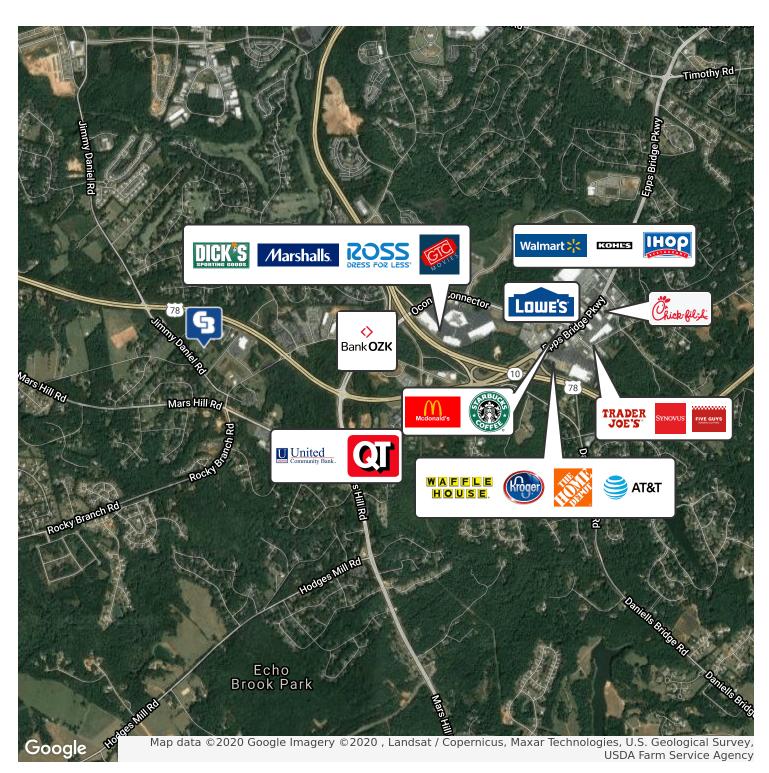

### **AREA**

Right off of Hwy 316, perfectly positioned in proximity to the Oconee Connector.

Frank Thompson 706 354 7870 mfrankthompson@gmail.com

©2020 Coldwell Banker. All Rights Reserved. Coldwell Banker and the Coldwell Banker Commercial logos are trademarks of Coldwell Banker Real Estate LLC. The Coldwell Banker® System is comprised of company owned offices which are owned by a subsidiary of Realogy Brokerage Group LLC and franchised offices which are independently owned and operated. The Coldwell Banker System fully supports the principles of the Equal Opportunity Act.

### **PROPERTY OVERVIEW**

COMMERCIAL POTENTIAL 13.61 ACRES Right off of 316, near Oconee Connector. Oconee County Water on the property. Bring your business to Jimmy Daniel / Vend Drive. Nice flat land with access off of 3 sides. Plat available for your viewing.

### **PROPERTY HIGHLIGHTS**

- 13.61 level acres ready for commercial use.
- Access on three sides.
- Oconee County water on property.
- Close proximity to the Oconee Connector and Hwy 316.

**CBCWORLDWIDE.COM** 