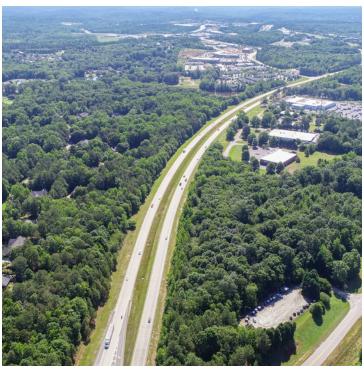

### **AREA**

Right off of Hwy 316, perfectly positioned in proximity to the Oconee Connector.

Frank Thompson 706 354 7870 mfrankthompson@gmail.com

©2020 Coldwell Banker. All Rights Reserved. Coldwell Banker and the Coldwell Banker Commercial logos are trademarks of Coldwell Banker Real Estate LLC. The Coldwell Banker® System is comprised of company owned offices which are owned by a subsidiary of Realogy Brokerage Group LLC and franchised offices which are independently owned and operated. The Coldwell Banker System fully supports the principles of the Equal Opportunity Act.

### **PROPERTY OVERVIEW**

COMMERCIAL POTENTIAL 13.61 ACRES Right off of 316, near Oconee Connector. Oconee County Water on the property. Bring your business to Jimmy Daniel / Vend Drive. Nice flat land with access off of 3 sides. Plat available for your viewing.

### **PROPERTY HIGHLIGHTS**

- 13.61 level acres ready for commercial use.
- Access on three sides.
- Oconee County water on property.
- Close proximity to the Oconee Connector and Hwy 316.

**CBCWORLDWIDE.COM** 