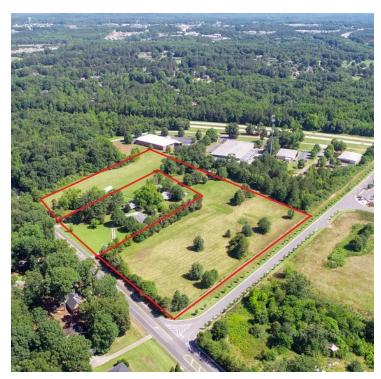

### 1110 / 1130 JIMMY DANIEL RD AND 0 VEND DR

Watkinsville, GA 30677

### **OFFERING SUMMARY**

Sale Price: \$800,000

Lot Size: 13.61 Acres

Zoning: A-1

Price / SF: \$1.35

### **PROPERTY OVERVIEW**

COMMERCIAL POTENTIAL 13.61 ACRES Right off of 316, near Oconee Connector. Oconee County Water on the property. Bring your business to Jimmy Daniel / Vend Drive. Nice flat land with access off of 3 sides. Plat available for your viewing.

### **PROPERTY HIGHLIGHTS**

- 13.61 level acres ready for commercial use.
- Access on three sides.
- Oconee County water on property.
- Close proximity to the Oconee Connector and Hwy 316.

**CBCWORLDWIDE.COM** 