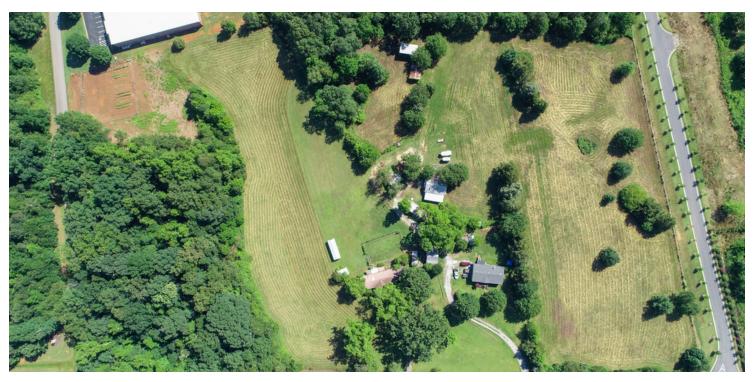

### **FEATURES**

- 13.61 level acres ready for commercial use.
- Access on three sides.
- Oconee County water on property.

### **PROPERTY OVERVIEW**

COMMERCIAL POTENTIAL 13.61 ACRES Right off of 316, near Oconee Connector. Oconee County Water on the property. Bring your business to Jimmy Daniel / Vend Drive. Nice flat land with access off of 3 sides. Plat available for your viewing.

### **PROPERTY HIGHLIGHTS**

- 13.61 level acres ready for commercial use.
- Access on three sides.
- Oconee County water on property.
- Close proximity to the Oconee Connector and Hwy 316.

**CBCWORLDWIDE.COM** 