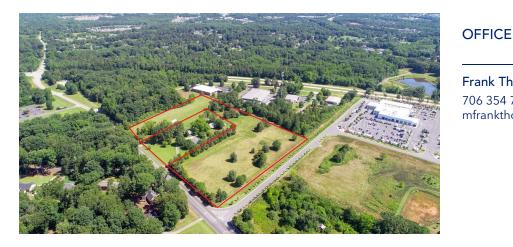

### 1110 / 1130 JIMMY DANIEL RD AND 0 **VEND DR**

Watkinsville, GA 30677

**AVAILABLE SPACE** 13.61 Acres

**ASKING PRICE** \$800,000

### **FEATURES**

- 13.61 level acres ready for commercial use.
- Access on three sides.
- Oconee County water on property.

### **AREA**

Right off of Hwy 316, perfectly positioned in proximity to the Oconee Connector.

Frank Thompson 706 354 7870 mfrankthompson@gmail.com

©2020 Coldwell Banker. All Rights Reserved. Coldwell Banker and the Coldwell Banker Commercial logos are trademarks of Coldwell Banker Real Estate LLC. The Coldwell Banker® System is comprised of company owned offices which are owned by a subsidiary of Realogy Brokerage Group LLC and franchised offices which are independently owned and operated. The Coldwell Banker System fully supports the principles of the Equal Opportunity Act.

### **PROPERTY OVERVIEW**

COMMERCIAL POTENTIAL 13.61 ACRES Right off of 316, near Oconee Connector. Oconee County Water on the property. Bring your business to Jimmy Daniel / Vend Drive. Nice flat land with access off of 3 sides. Plat available for your viewing.

### **PROPERTY HIGHLIGHTS**

- 13.61 level acres ready for commercial use.
- Access on three sides.
- Oconee County water on property.
- Close proximity to the Oconee Connector and Hwy 316.

**CBCWORLDWIDE.COM** 