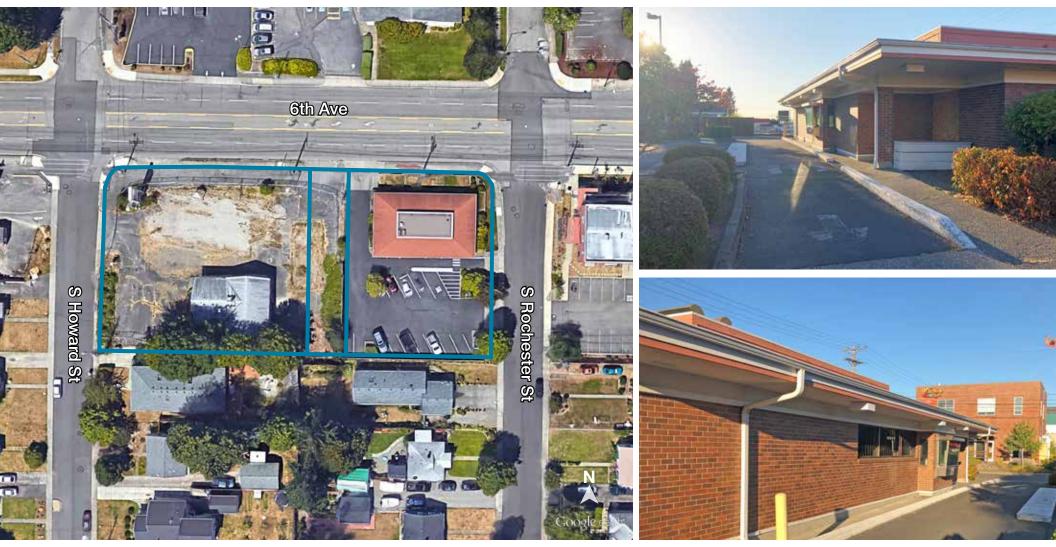

# Former Bank Branch with Drive-Thru

## 6902 6th Avenue, Tacoma, WA

## Features

| AVAILABLE  | 2,548 SF<br>Existing drive-thru<br>13,860 SF (0.32 acres) parcel                               |
|------------|------------------------------------------------------------------------------------------------|
|            | Neighboring parcel(s)<br>±21,355 SF (0.49 acres)<br>Also available for lease<br>Call for rates |
| RATE       | \$22.00 PSF, NNN                                                                               |
| VISIBILITY | Great visibility and signage potential on<br>6th Avenue with proximity to major retailers      |
| ACCESS     | Easy access to Hwy 16                                                                          |