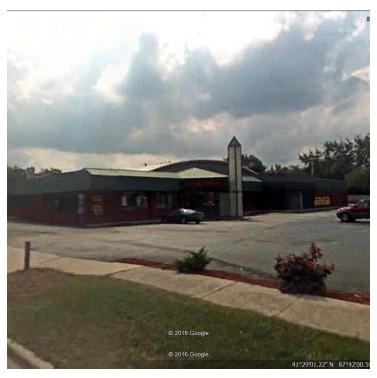

## FORMER FAMILY VIDEO

10201 ROOSEVELT, WESTCHESTER, IL 60154 // RETAIL PROPERTY FOR LEASE

### **PROPERTY OVERVIEW**

**PROPERTY HIGHLIGHTS** 

Beautiful free standing building of 7,000sf available for purchase or lease. Plentiful parking field with excellent access from both Roosevelt Rd. and

Westchester Blvd.

Lease Rate: Negotiable

Lot Size: 0.83 Acres

High density West Suburban trade area

Building Size: 7,000 SF • Great signalized hard corner location

• 28,000 vehicles per day (Roosevelt Rd.)

Zoning: Commercial • Average Household Income of \$86,715 (5 mi.)