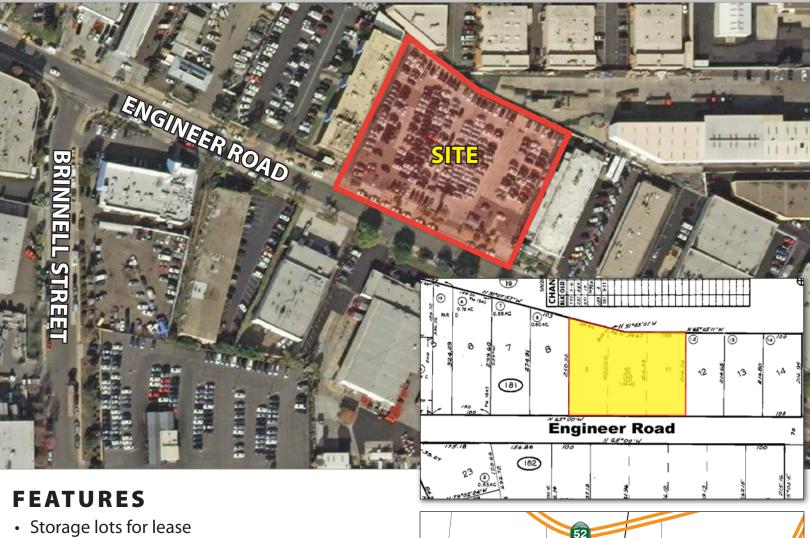

# STORAGE LOTS FOR LEASE

## 7990 ENGINEER ROAD, SAN DIEGO, CA 92111

CONVOY COURT

CLAIREMONT MESA BLVD

OPPORTUNITY\ROAD

RAYTHEON ROAD

RONSON ROAD

DAGGET STREET

- 15,000 67,082 SF
- Utilities available
- Four (4) curb cuts
- Great freeway access
- Located just off Convoy Street