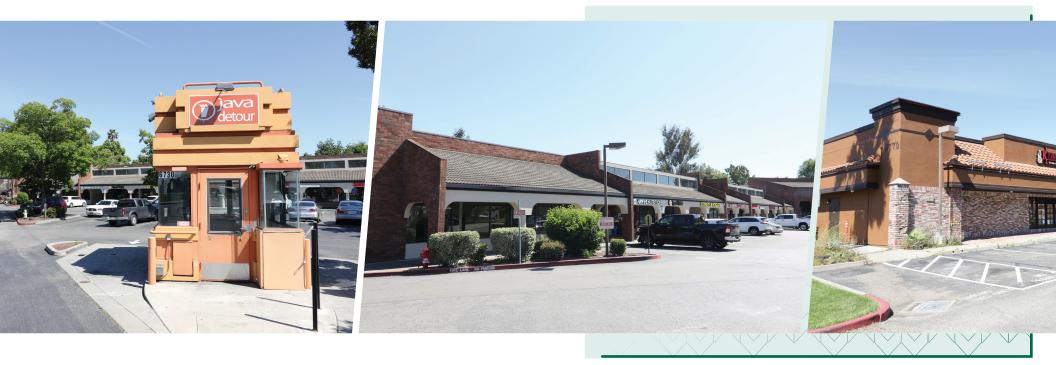

Located Near Multiple Retail Centers

| Uses           | General/Retail                          |           |           |
|----------------|-----------------------------------------|-----------|-----------|
| Traffic        | ±45,600 on Tassajara, ±241,000 on I-580 |           |           |
| Demographics   | 1 Mi                                    | 3 Mi      | 5 Mi      |
| Population     | 28,462                                  | 107,371   | 187,480   |
| Daytime Pop.   | 12,502                                  | 66,495    | 102,043   |
| Avg. HH Income | \$170,980                               | \$181,217 | \$185,495 |