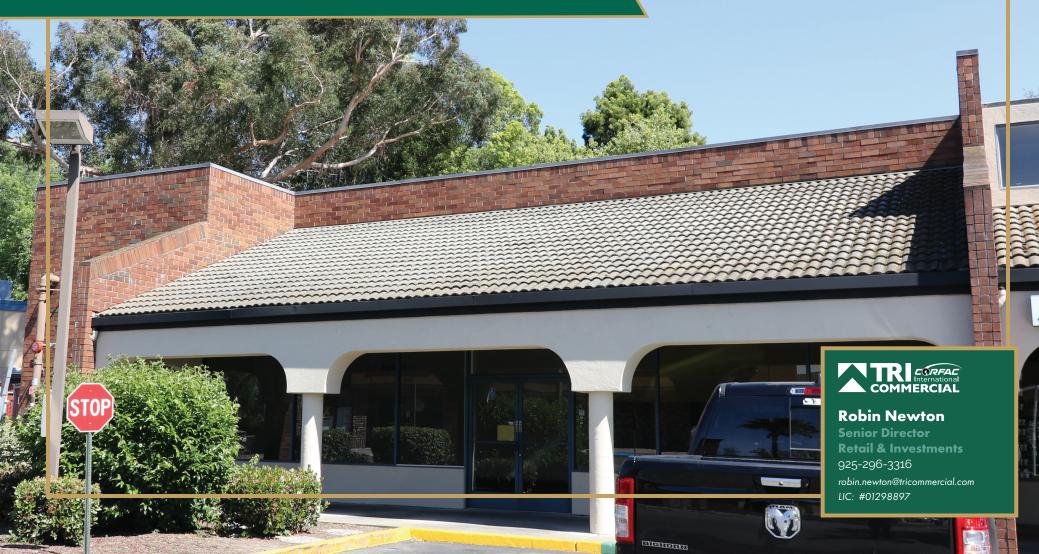

### **FOR LEASE | LOCATED AT I-580 AND SANTA RITA RD** ±3,000 SF END CAP AVAILABLE IN PLEASANTON

# 6700 SANTA RITA RD AT I-580

#### END CAP SPACE AVAILABLE FOR LEASE IN PLEASANTON, CA

| Property Details  |                      | Us  |
|-------------------|----------------------|-----|
| Address           | 6700 Santa Rita Road | Tre |
| Closest Highway   | I-580 ( 0.1 Mile)    |     |
| Availability Type | Nice end cap         | De  |
| Square Footage    | ±3,000 SF End cap    | Po  |
| Signage           | Monument Available   | Do  |
|                   |                      | Av  |

**Robin Newton** 

925-296-3316 robin.newton@tricommercial.com LIC: #01298897

www.tricommercial.com