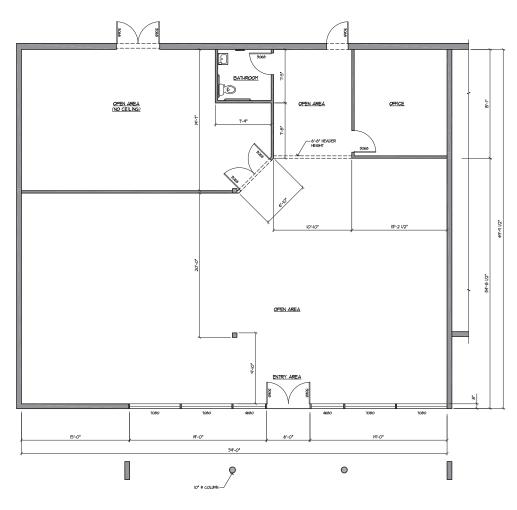

| General/Retail                          |           |           |
|----------------|-----------------------------------------|-----------|-----------|
| Traffic        | ±45,600 on Tassajara, ±241,000 on I-580 |           |           |
| Demographics   | 1 Mi                                    | 3 Mi      | 5 Mi      |
| Population     | 28,462                                  | 107,371   | 187,480   |
| Daytime Pop.   | 12,502                                  | 66,495    | 102,043   |
| Avg. HH Income | \$170,980                               | \$181,217 | \$185,495 |



**Robin Newton** 

925-296-3316 robin.newton@tricommercial.com LIC: #01298897



www.tricommercial.com

## 6700 SANTA RITA RD AT I-580

END CAP SPACE AVAILABLE FOR LEASE IN PLEASANTON, CA

### END CAP SPACE: ±3,000 SF





#### **Robin Newton**

925-296-3316 robin.newton@tricommercial.com LIC: #01298897



www.tricommercial.com

## 6700 SANTA RITA RD AT I-580

#### END CAP SPACE AVAILABLE FOR LEASE IN PLEASANTON, CA







www.tricommercial.com

Robin Newton 925-296-3316 robin.newton@tricommercial.com LIC: #01298897