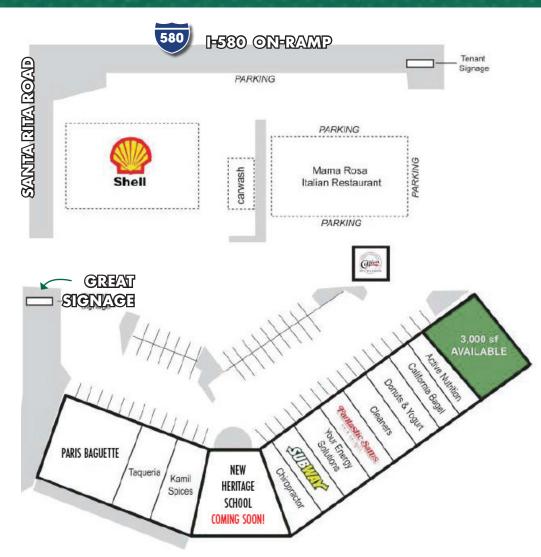

### **FOR LEASE | LOCATED AT I-580 AND SANTA RITA RD** ±3,000 SF END CAP AVAILABLE IN PLEASANTON

### END CAP SPACE: ±3,000 SF