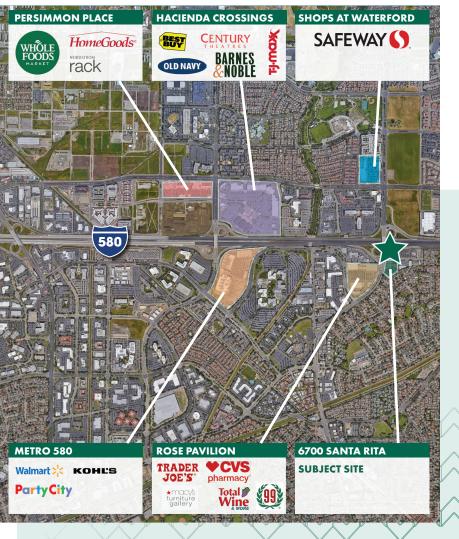

Located Near Multiple Retail Centers

| Uses           | General/Retail                          |           |           |
|----------------|-----------------------------------------|-----------|-----------|
| Traffic        | ±45,600 on Tassajara, ±241,000 on I-580 |           |           |
| Demographics   | 1 Mi                                    | 3 Mi      | 5 Mi      |
| Population     | 28,462                                  | 107,371   | 187,480   |
| Daytime Pop.   | 12,502                                  | 66,495    | 102,043   |
| Avg. HH Income | \$170,980                               | \$181,217 | \$185,495 |