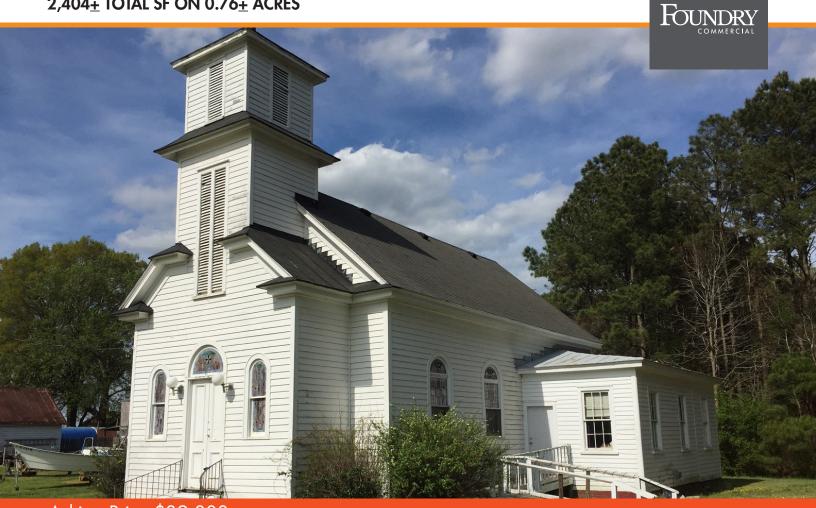

# RELIGIOUS PROPERTY FOR SALE 2,404± TOTAL SF ON 0.76± ACRES

## Asking Price \$39,000

## 809 B NC 461 - AHOSKIE, NC 27910

## **PROPERTY FEATURES**

- 2,404<u>+</u> Total SF
- 0.76<u>+</u> Acres
- Zoned RA-30
- 3.5 miles northwest of Ahoskie, NC