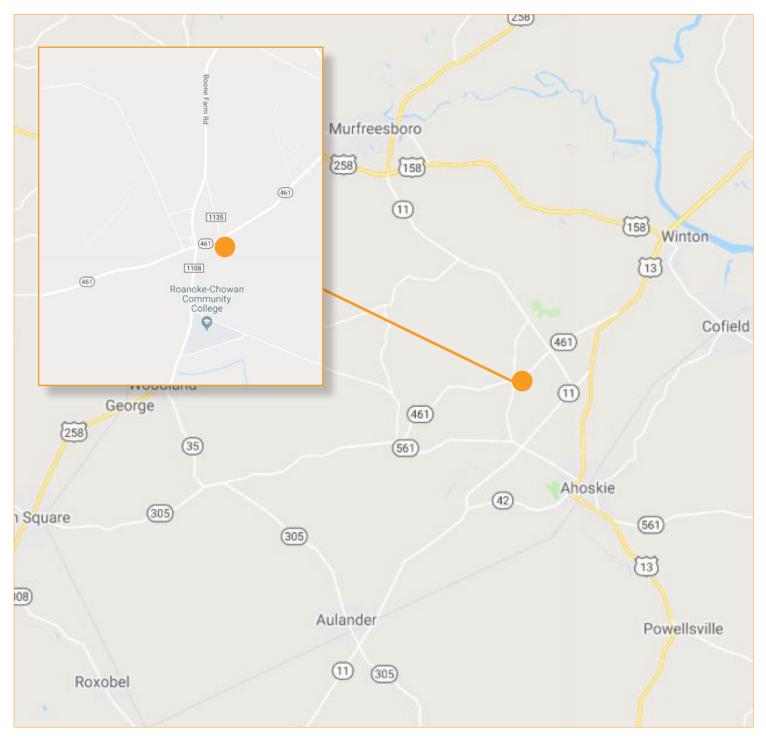

27910

## **PROPERTY FEATURES**

- 2,404<u>+</u> Total SF
- 0.76<u>+</u> Acres
- Zoned RA-30
- 3.5 miles northwest of Ahoskie, NC



#### For more information, please contact:

BRIAN CRAVER Senior Vice President 704.319.5072 brian.craver@foundrycommercial.com

Although all information is furnished regarding for sale, rental or financing is from sources we deem reliable, such information has not been verified and no express representation is made nor is any to be implied as to the accuracy thereof, and it is submitted subject to errors, omissions, changes of price, rental or other conditions, prior sale, lease or financing, or withdrawal without notice. All sizes approximate and subject to survey.



## RELIGIOUS PROPERTY FOR SALE

## 2,404 $\pm$ TOTAL SF ON 0.76 $\pm$ ACRES

### LOCATION



#### For more information, please contact:

BRIAN CRAVER Senior Vice President 704.319.5072 brian.craver@foundrycommercial.com

Although all information is furnished regarding for sale, rental or financing is from sources we deem reliable, such information has not been verified and no express representation is made nor is any to be implied as to the accuracy thereof, and it is submitted subject to errors, omissions, changes of price, rental or other conditions, prior sale, lease or financing, or withdrawal without notice. All sizes approximate and subject to survey.



#### **AERIAL & PROPERTY OUTLINE**



For more information, please contact:

BRIAN CRAVER Senior Vice President 704.319.5072 brian.craver@foundrycommercial.com

Although all information is furnished regarding for sale, ren