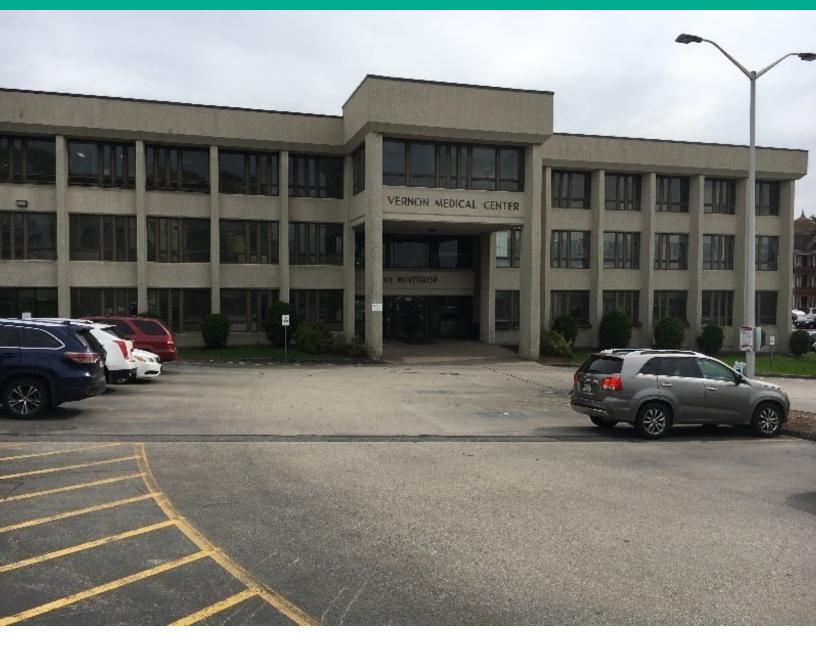

#### **PROPERTY OVERVIEW**

Kelleher & Sadowsky Associates Inc. is pleased to introduce 10 Winthrop Street, Unit 316W, a medical office condominium available for sale in Worcester's Vernon Medical Center. This ±935 square foot professional medical office condo is in impeccable condition with two exam rooms, file room, bathroom, and a reception / staff desk area. With ample free on-site parking and its location minutes from downtown Worcester, Route 290, Route 146, and area hospitals, this condo provides easy and handicapped access for patients and clients. With a variety of medical fields represented in the building, the Vernon Medical Center creates a great environment for any doctor, dentist, psychiatrist, or psychologist interested in owning their own space. Please call us today to schedule a tour.